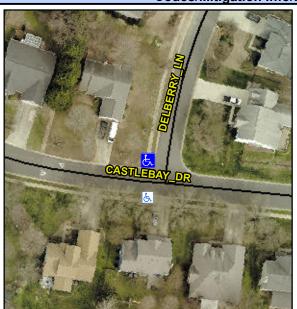

## Access Compliance Report Public Rights-of-Way (Curb Ramps)

Intersection ID: 28338Main Street: CASTLEBAY\_DRCross Street: DELBERRY\_LNLocation:NEADA ID: EC0F4E48F47BRamp Type: PerpInitial Pass/Fail: FailOverall Compliance: NoSeverity Score: 12.5

## Field Measurements/Component Compliance

| Street 1 Name           | CASTLEBAY DR |
|-------------------------|--------------|
| Stop Condition-Street 2 | None         |
| Street 2 Name           | N/A          |
| Stop Condition-Street 1 | N/A          |