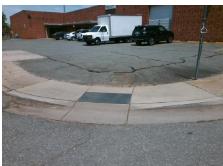

Ramps)



Data

58.5

49.0

7.7

2.3

5.0

8.0

N/A

Good 21.6

Intersection ID: 9461 Main Street: BANCROFT\_ST Cross Street: W\_28TH\_ST Location: N

ADA ID: EC108A652EEB Ramp Type: Combination2 Initial Pass/Fail: Fail Overall Compliance: No Severity Score: 1.25

Codes/Mitigation Info/Possible Solution

## Field Measurements/Component Compliance



Street 1 Name
StopSign
Stop Condition-Street 1
BANCROFT ST
Street 2 Name
N/A
Stop Condition-Street 2
N/A

Total Cost:



0.9

N/A

N/A

N/A

N/A

N/A

N/A

N/A

Yes

X Walk 2 X Slope (%)

Ramp inside XWalk2?

Clear Space to XWalk (in)

Storm Grate/Utility Hazard?

Storm Grate/Utility Type

Surface Condition? (G/P)

Clear Space?

Any Obstruction?

**Obstruction Type** 

Curb Slope (%)

X Walk 1 X Slope (%)

Ramp inside XWalk1?

Road Slope (%)







N/A

1600.00