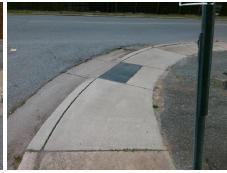

amps)



Data

58.5

49.0

7.7

2.3

5.0

8.0

N/A

Good 21.6

Intersection ID: 9461 Main Street: BANCROFT\_ST Cross Street: W\_28TH\_ST Location: N

ADA ID: EC108A652EEB Ramp Type: Combination2 Initial Pass/Fail: Fail Overall Compliance: No Severity Score: 1.25

Codes/Mitigation Info/Possible Solution

## Field Measurements/Component Compliance



Street 1 Name
StopSign
Stop Condition-Street 1
BANCROFT ST
Street 2 Name
N/A
Stop Condition-Street 2
N/A

Total Cost:



0.9

N/A

N/A

N/A

N/A

N/A

N/A

N/A

Yes

X Walk 2 X Slope (%)

Ramp inside XWalk2?

Clear Space to XWalk (in)

Storm Grate/Utility Hazard?

Storm Grate/Utility Type

Surface Condition? (G/P)

Clear Space?

Any Obstruction?

**Obstruction Type** 

Curb Slope (%)

X Walk 1 X Slope (%)

Ramp inside XWalk1?

Road Slope (%)







N/A

1600.00