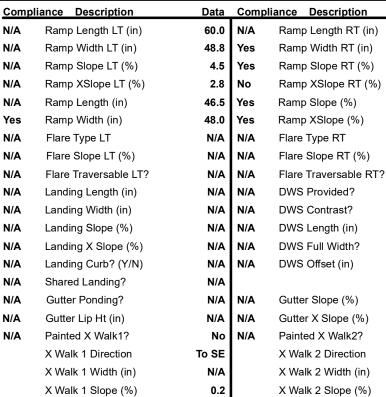

## Field Measurements/Component Compliance

Street 1 Name
StopSign
Stop Condition-Street 1
BANCROFT ST
Street 2 Name
N/A
Stop Condition-Street 2
N/A

Total Cost:

0.9

N/A

N/A

N/A

N/A

N/A

N/A

N/A

Yes

X Walk 2 X Slope (%)

Ramp inside XWalk2?

Clear Space to XWalk (in)

Storm Grate/Utility Hazard?

Storm Grate/Utility Type

Surface Condition? (G/P)

Clear Space?

Any Obstruction?

**Obstruction Type** 

Curb Slope (%)

X Walk 1 X Slope (%)

Ramp inside XWalk1?

Road Slope (%)

N/A

1600.00