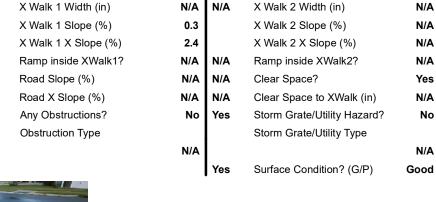

## Access Compliance Report Public Rights-of-Way (Curb Ramps)

Data

7.0

1.9

N/A

5.3

Nο

Yes

Yes

24.5

Yes

6.5

14.1

0.8

N/A

N/A

## Field Measurements/Component Compliance

Yes

Yes

N/A

N/A

N/A

Yes

Yes

Yes

Yes

Yes

N/A

Compliance Description

Ramp Slope (%)

Flare Type RT

Ramp XSlope (%)

Flare Slope RT (%)

DWS Provided?

**DWS Contrast?** 

DWS Length (in)

DWS Full Width?

DWS Offset (in)

Gutter Slope (%)

Gutter X Slope (%)

Painted X Walk2?

X Walk 2 Direction

Flare Traversable RT?

Data

48.0

48.0

4.3

Nο

48.0

90.0

2.1

2.2

No No

Yes

No No

0.0

No

To NW

Sloped

Street 1 Name

Stop Condition-Street 2

Street 2 Name

N/A

Stop Condition-Street 1

N/A

Possible Solutions:

Remove & Replace Entire Ramp.
Remove & Replace Gutter.

Surveyor Notes:

N/A

PROW/ADA:

Not Found, R304.2.2-Perp, R304.3.2-Para, R304.5.3, R305.2, R304.5.4

N/A Flare Type LT N/A Flare Slope LT (%) N/A Flare Traversable LT? Yes Landing Length (in) Yes Landing Width (in) No Landing Slope (%) No Landing X Slope (%) N/A Landing Curb? (Y/N) N/A Shared Landing? **Gutter Ponding?** Yes Yes Gutter Lip Ht (in) N/A Painted X Walk1? X Walk 1 Direction N/A N/A Yes 2600.00

N/A

Yes

Compliance Description

Ramp Length (in)

Ramp Width (in)

Total Cost: