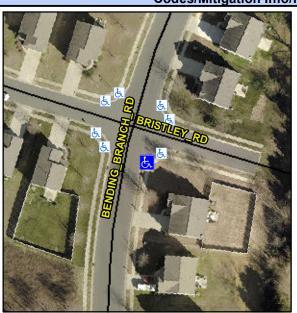

Intersection ID: 50592 Main Street: BENDING\_BRANCH\_RD Cross Street: BRISTLEY\_RD Location: SE

ADA ID: EC1410C16FD6 Ramp Type: Perp Initial Pass/Fail: Pass Overall Compliance: No Severity Score: 5

Codes/Mitigation Info/Possible Solution