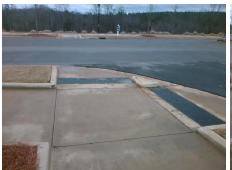

## **Access Compliance Report Public Rights-of-Way** (Curb Ramps)

9.3

Intersection ID: N/A Main Street: CRESSWIND BV **Cross Street: SILVER SPRINGS CT** Location: SW ADA ID: EC16B50AEC6C Ramp Type: Directional1 Initial Pass/Fail: Fail **Overall Compliance: No Severity Score:** 12.5

Total Cost: 1600.00

| Comp | liance Description    | Data | Comp | oliance Description         | Data |
|------|-----------------------|------|------|-----------------------------|------|
| N/A  | Ramp Length (in)      | 41.0 | N/A  | Grade Break?                | N/A  |
| Yes  | Ramp Width (in)       | 94.0 | N/A  | Grade Break Slope (%)       | 0.0  |
| Yes  | Ramp Slope (%)        | 1.2  | N/A  | Grade Break XSlope (%)      | 0.0  |
| No   | Ramp XSlope (%)       | 5.4  |      |                             |      |
| N/A  | Flare Type LT         | N/A  | N/A  | Flare Type RT               | N/A  |
| N/A  | Flare Slope LT (%)    | N/A  | N/A  | Flare Slope RT (%)          | 0.0  |
| N/A  | Flare Traversable LT? | N/A  | N/A  | Flare Traversable RT?       | N/A  |
| N/A  | Landing Length (in)   | 0.0  | N/A  | DWS Provided?               | N/A  |
| N/A  | Landing Width (in)    | 0.0  | N/A  | DWS Contrast?               | N/A  |
| N/A  | Landing Slope (%)     | 0.0  | N/A  | DWS Length (in)             | N/A  |
| N/A  | Landing X Slope (%)   | 0.0  | N/A  | DWS Full Width?             | N/A  |
| N/A  | Landing Curb? (Y/N)   | N/A  | N/A  | DWS Offset LT (in)          | N/A  |
| N/A  | Shared Landing?       | N/A  | N/A  | DWS Offset RT (in)          | N/A  |
| N/A  | Gutter Ponding?       | 0.0  | N/A  | Gutter Slope (%)            | N/A  |
| N/A  | Gutter Lip Ht (in)    | 0.0  | N/A  | Gutter X Slope (%)          | N/A  |
| N/A  | Painted X Walk1?      | No   |      | Road Slope (%)              | 3.6  |
|      | X Walk 1 Direction    | To N |      | Road X Slope (%)            | 2.1  |
|      | X Walk 1 Width (in)   | N/A  |      | Clear Space?                | N/A  |
|      | X Walk 1 Slope (%)    | 3.6  | N/A  | Clear Space to XWalk (in)   | N/A  |
|      | X Walk 1 X Slope (%)  | 2.1  | N/A  | Storm Grate/Utility Hazard? | N/A  |
| N/A  | Ramp inside XWalk1?   | N/A  |      | Storm Grate/Utility Type    |      |
| N/A  | Any Obstructions?     | N/A  |      |                             | N/A  |
|      | Obstruction Type      |      | Yes  | Surface Condition? (G/P)    | Good |