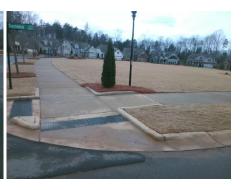

## **Access Compliance Report Public Rights-of-Way** (Curb Ramps)

9.3

Intersection ID: N/A Main Street: CRESSWIND BV **Cross Street: SILVER SPRINGS CT** Location: SW ADA ID: EC16B50AEC6C Ramp Type: Directional1 Initial Pass/Fail: Fail **Overall Compliance: No Severity Score:** 12.5

Total Cost: 1600.00

| Comp | liance Description    | Data | Comp | oliance Description         | Data |
|------|-----------------------|------|------|-----------------------------|------|
| N/A  | Ramp Length (in)      | 41.0 | N/A  | Grade Break?                | N/A  |
| Yes  | Ramp Width (in)       | 94.0 | N/A  | Grade Break Slope (%)       | 0.0  |
| Yes  | Ramp Slope (%)        | 1.2  | N/A  | Grade Break XSlope (%)      | 0.0  |
| No   | Ramp XSlope (%)       | 5.4  |      |                             |      |
| N/A  | Flare Type LT         | N/A  | N/A  | Flare Type RT               | N/A  |
| N/A  | Flare Slope LT (%)    | N/A  | N/A  | Flare Slope RT (%)          | 0.0  |
| N/A  | Flare Traversable LT? | N/A  | N/A  | Flare Traversable RT?       | N/A  |
| N/A  | Landing Length (in)   | 0.0  | N/A  | DWS Provided?               | N/A  |
| N/A  | Landing Width (in)    | 0.0  | N/A  | DWS Contrast?               | N/A  |
| N/A  | Landing Slope (%)     | 0.0  | N/A  | DWS Length (in)             | N/A  |
| N/A  | Landing X Slope (%)   | 0.0  | N/A  | DWS Full Width?             | N/A  |
| N/A  | Landing Curb? (Y/N)   | N/A  | N/A  | DWS Offset LT (in)          | N/A  |
| N/A  | Shared Landing?       | N/A  | N/A  | DWS Offset RT (in)          | N/A  |
| N/A  | Gutter Ponding?       | 0.0  | N/A  | Gutter Slope (%)            | N/A  |
| N/A  | Gutter Lip Ht (in)    | 0.0  | N/A  | Gutter X Slope (%)          | N/A  |
| N/A  | Painted X Walk1?      | No   |      | Road Slope (%)              | 3.6  |
|      | X Walk 1 Direction    | To N |      | Road X Slope (%)            | 2.1  |
|      | X Walk 1 Width (in)   | N/A  |      | Clear Space?                | N/A  |
|      | X Walk 1 Slope (%)    | 3.6  | N/A  | Clear Space to XWalk (in)   | N/A  |
|      | X Walk 1 X Slope (%)  | 2.1  | N/A  | Storm Grate/Utility Hazard? | N/A  |
| N/A  | Ramp inside XWalk1?   | N/A  |      | Storm Grate/Utility Type    |      |
| N/A  | Any Obstructions?     | N/A  |      |                             | N/A  |
|      | Obstruction Type      |      | Yes  | Surface Condition? (G/P)    | Good |