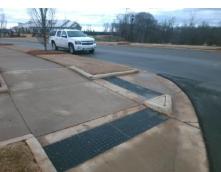

## **Access Compliance Report Public Rights-of-Way** (Curb Ramps)

9.3

Intersection ID: N/A Main Street: CRESSWIND BV **Cross Street: SILVER SPRINGS CT** Location: SW ADA ID: EC16B50AEC6C Ramp Type: Directional1 Initial Pass/Fail: Fail **Overall Compliance: No Severity Score:** 12.5

Total Cost: 1600.00

| Comp | liance Description    | Data | Comp | oliance Description         | Data |
|------|-----------------------|------|------|-----------------------------|------|
| N/A  | Ramp Length (in)      | 41.0 | N/A  | Grade Break?                | N/A  |
| Yes  | Ramp Width (in)       | 94.0 | N/A  | Grade Break Slope (%)       | 0.0  |
| Yes  | Ramp Slope (%)        | 1.2  | N/A  | Grade Break XSlope (%)      | 0.0  |
| No   | Ramp XSlope (%)       | 5.4  |      |                             |      |
| N/A  | Flare Type LT         | N/A  | N/A  | Flare Type RT               | N/A  |
| N/A  | Flare Slope LT (%)    | N/A  | N/A  | Flare Slope RT (%)          | 0.0  |
| N/A  | Flare Traversable LT? | N/A  | N/A  | Flare Traversable RT?       | N/A  |
| N/A  | Landing Length (in)   | 0.0  | N/A  | DWS Provided?               | N/A  |
| N/A  | Landing Width (in)    | 0.0  | N/A  | DWS Contrast?               | N/A  |
| N/A  | Landing Slope (%)     | 0.0  | N/A  | DWS Length (in)             | N/A  |
| N/A  | Landing X Slope (%)   | 0.0  | N/A  | DWS Full Width?             | N/A  |
| N/A  | Landing Curb? (Y/N)   | N/A  | N/A  | DWS Offset LT (in)          | N/A  |
| N/A  | Shared Landing?       | N/A  | N/A  | DWS Offset RT (in)          | N/A  |
| N/A  | Gutter Ponding?       | 0.0  | N/A  | Gutter Slope (%)            | N/A  |
| N/A  | Gutter Lip Ht (in)    | 0.0  | N/A  | Gutter X Slope (%)          | N/A  |
| N/A  | Painted X Walk1?      | No   |      | Road Slope (%)              | 3.6  |
|      | X Walk 1 Direction    | To N |      | Road X Slope (%)            | 2.1  |
|      | X Walk 1 Width (in)   | N/A  |      | Clear Space?                | N/A  |
|      | X Walk 1 Slope (%)    | 3.6  | N/A  | Clear Space to XWalk (in)   | N/A  |
|      | X Walk 1 X Slope (%)  | 2.1  | N/A  | Storm Grate/Utility Hazard? | N/A  |
| N/A  | Ramp inside XWalk1?   | N/A  |      | Storm Grate/Utility Type    |      |
| N/A  | Any Obstructions?     | N/A  |      |                             | N/A  |
|      | Obstruction Type      |      | Yes  | Surface Condition? (G/P)    | Good |