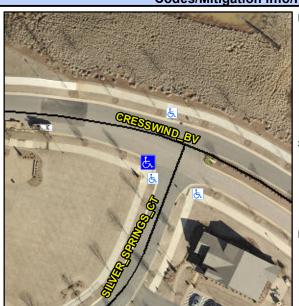

## **Access Compliance Report Public Rights-of-Way** (Curb Ramps)

9.3

Intersection ID: N/A Main Street: CRESSWIND BV **Cross Street: SILVER SPRINGS CT** Location: SW ADA ID: EC16B50AEC6C Ramp Type: Directional1 Initial Pass/Fail: Fail **Overall Compliance: No Severity Score:** 12.5