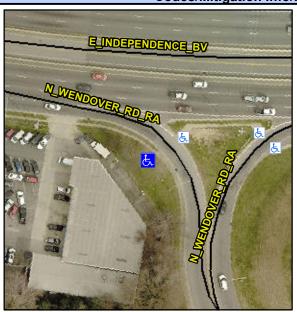

## Access Compliance Report Public Rights-of-Way (Curb Ramps)

Intersection ID: 15242Main Street:E\_INDEPENDENCE\_BVCross Street:N\_WENDOVER\_RD\_RALocation:SWADA ID: EC17416CCE49Ramp Type:PerpInitial Pass/Fail:FailOverall Compliance:NoSeverity Score:35