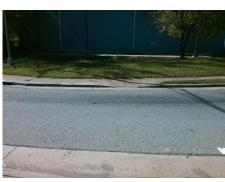

Total Cost:

1850.00

| Field Measurements/Component Compliance |                       |       |      |                             |      |  |  |
|-----------------------------------------|-----------------------|-------|------|-----------------------------|------|--|--|
| Compliance Description                  |                       | Data  | Comp | liance Description          | Data |  |  |
| N/A                                     | Ramp Length (in)      | 61.0  | No   | Ramp Slope (%)              | 13.3 |  |  |
| No                                      | Ramp Width (in)       | 38.5  | No   | Ramp XSlope (%)             | 2.6  |  |  |
| N/A                                     | Flare Type LT         | N/A   | N/A  | Flare Type RT               | N/A  |  |  |
| N/A                                     | Flare Slope LT (%)    | N/A   | N/A  | Flare Slope RT (%)          | N/A  |  |  |
| N/A                                     | Flare Traversable LT? | N/A   | N/A  | Flare Traversable RT?       | N/A  |  |  |
| N/A                                     | Landing Length (in)   | N/A   | N/A  | DWS Provided?               | N/A  |  |  |
| N/A                                     | Landing Width (in)    | N/A   | N/A  | DWS Contrast?               | N/A  |  |  |
| N/A                                     | Landing Slope (%)     | N/A   | N/A  | DWS Length (in)             | N/A  |  |  |
| N/A                                     | Landing X Slope (%)   | N/A   | N/A  | DWS Full Width?             | N/A  |  |  |
| N/A                                     | Landing Curb? (Y/N)   | N/A   | N/A  | DWS Offset (in)             | N/A  |  |  |
| N/A                                     | Shared Landing?       | N/A   |      |                             |      |  |  |
| N/A                                     | Gutter Ponding?       | N/A   | N/A  | Gutter Slope (%)            | N/A  |  |  |
| N/A                                     | Gutter Lip Ht (in)    | N/A   | N/A  | Gutter X Slope (%)          | N/A  |  |  |
| N/A                                     | Painted X Walk1?      | No    | N/A  | Painted X Walk2?            | N/A  |  |  |
|                                         | X Walk 1 Direction    | To NE |      | X Walk 2 Direction          | N/A  |  |  |
| N/A                                     | X Walk 1 Width (in)   | N/A   | N/A  | X Walk 2 Width (in)         | N/A  |  |  |
|                                         | X Walk 1 Slope (%)    | 4.8   |      | X Walk 2 Slope (%)          | N/A  |  |  |
|                                         | X Walk 1 X Slope (%)  | 2.0   |      | X Walk 2 X Slope (%)        | N/A  |  |  |
| N/A                                     | Ramp inside XWalk1?   | N/A   | N/A  | Ramp inside XWalk2?         | N/A  |  |  |
|                                         | Road Slope (%)        | N/A   | N/A  | Clear Space?                | N/A  |  |  |
|                                         | Road X Slope (%)      | N/A   | N/A  | Clear Space to XWalk (in)   | N/A  |  |  |
| N/A                                     | Any Obstructions?     | N/A   | N/A  | Storm Grate/Utility Hazard? | N/A  |  |  |
|                                         | Obstruction Type      |       | l    | Storm Grate/Utility Type    |      |  |  |
|                                         |                       | N/A   |      |                             | N/A  |  |  |
|                                         |                       |       | Yes  | Surface Condition? (G/P)    | Good |  |  |