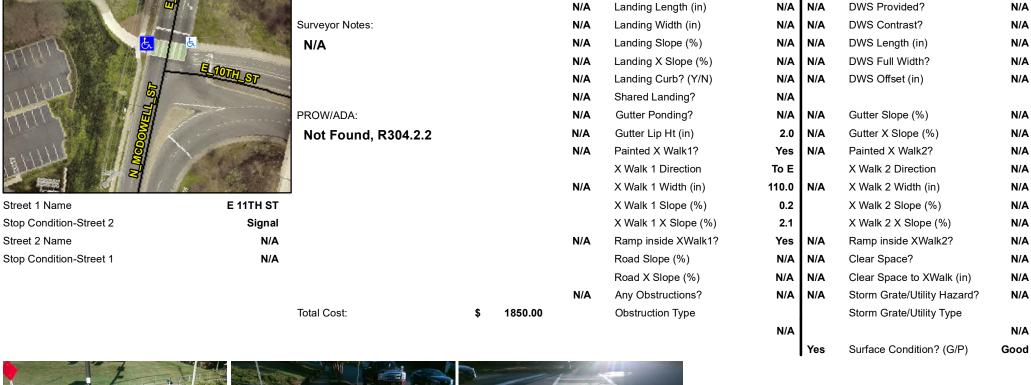

## Field Measurements/Component Compliance

No

Yes

N/A

N/A

N/A

Compliance Description

Ramp Slope (%)

Flare Type RT

Ramp XSlope (%)

Flare Slope RT (%)

Flare Traversable RT?

Data

72.5

48.0

N/A

N/A

N/A

Flare Traversable LT?

Street 1 Name Stop Condition-Street 2 Street 2 Name

| Possible Solutions:           | Compl | iance | Description      |
|-------------------------------|-------|-------|------------------|
| Remove & Replace Entire Ramp. | N/A   | Ram   | p Length (in)    |
| ·                             | Yes   | Ram   | p Width (in)     |
|                               | N/A   | Flare | Type LT          |
|                               | N/A   | Flare | Slope LT (%)     |
|                               | N/A   | Flare | Traversable L    |
|                               | N/A   | Land  | ing Length (in)  |
| Surveyor Notes:               | N/A   | Land  | ing Width (in)   |
| N/A                           | N/A   | Land  | ing Slope (%)    |
|                               | N/A   | Land  | ing X Slope (%   |
|                               | N/A   | Land  | ing Curb? (Y/N   |
|                               | N/A   | Shar  | ed Landing?      |
| PROW/ADA:                     | N/A   | Gutte | er Ponding?      |
| Not Found, R304.2.2           | N/A   | Gutte | er Lip Ht (in)   |
|                               | N/A   | Paint | ed X Walk1?      |
|                               |       | X Wa  | alk 1 Direction  |
|                               | N/A   | X Wa  | alk 1 Width (in) |
|                               |       | X Wa  | alk 1 Slope (%)  |
|                               |       | X Wa  | alk 1 X Slope (% |
|                               | N/A   | Ram   | p inside XWalk′  |
|                               |       | Road  | l Slope (%)      |