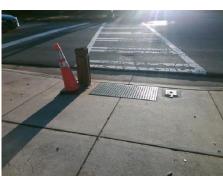

N/A

N/A

Flare Traversable LT?

Street 1 Name Stop Condition-Street 2 Street 2 Name

| Possible Solutions:           | Compl | iance | Description      |
|-------------------------------|-------|-------|------------------|
| Remove & Replace Entire Ramp. | N/A   | Ram   | p Length (in)    |
| ·                             | Yes   | Ram   | p Width (in)     |
|                               | N/A   | Flare | Type LT          |
|                               | N/A   | Flare | Slope LT (%)     |
|                               | N/A   | Flare | Traversable L    |
|                               | N/A   | Land  | ing Length (in)  |
| Surveyor Notes:               | N/A   | Land  | ing Width (in)   |
| N/A                           | N/A   | Land  | ing Slope (%)    |
|                               | N/A   | Land  | ing X Slope (%   |
|                               | N/A   | Land  | ing Curb? (Y/N   |
|                               | N/A   | Shar  | ed Landing?      |
| PROW/ADA:                     | N/A   | Gutte | er Ponding?      |
| Not Found, R304.2.2           | N/A   | Gutte | er Lip Ht (in)   |
|                               | N/A   | Paint | ed X Walk1?      |
|                               |       | X Wa  | alk 1 Direction  |
|                               | N/A   | X Wa  | alk 1 Width (in) |
|                               |       | X Wa  | alk 1 Slope (%)  |
|                               |       | X Wa  | alk 1 X Slope (% |
|                               | N/A   | Ram   | p inside XWalk′  |
|                               |       | Road  | l Slope (%)      |