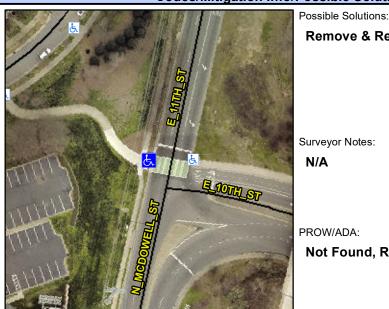

## **Access Compliance Report Public Rights-of-Way** (Curb Ramps)

Data

8.5

1.8

N/A

N/A

N/A

Main Street: E 10TH ST Intersection ID: 12565 Cross Street: E 11TH ST Location: NW Initial Pass/Fail: Fail **Overall Compliance: No Severity Score:** ADA ID: EC1C0986F607 Ramp Type: Perp 12.5

**Codes/Mitigation Info/Possible Solution** 

N/A

N/A

Flare Traversable LT?

Street 1 Name Stop Condition-Street 2 Street 2 Name

| Possible Solutions:           | Compl | iance | Description      |
|-------------------------------|-------|-------|------------------|
| Remove & Replace Entire Ramp. | N/A   | Ram   | p Length (in)    |
| ·                             | Yes   | Ram   | p Width (in)     |
|                               | N/A   | Flare | Type LT          |
|                               | N/A   | Flare | Slope LT (%)     |
|                               | N/A   | Flare | Traversable L    |
|                               | N/A   | Land  | ing Length (in)  |
| Surveyor Notes:               | N/A   | Land  | ing Width (in)   |
| N/A                           | N/A   | Land  | ing Slope (%)    |
|                               | N/A   | Land  | ing X Slope (%   |
|                               | N/A   | Land  | ing Curb? (Y/N   |
|                               | N/A   | Shar  | ed Landing?      |
| PROW/ADA:                     | N/A   | Gutte | er Ponding?      |
| Not Found, R304.2.2           | N/A   | Gutte | er Lip Ht (in)   |
|                               | N/A   | Paint | ed X Walk1?      |
|                               |       | X Wa  | alk 1 Direction  |
|                               | N/A   | X Wa  | alk 1 Width (in) |
|                               |       | X Wa  | alk 1 Slope (%)  |
|                               |       | X Wa  | alk 1 X Slope (% |
|                               | N/A   | Ram   | p inside XWalk′  |
|                               |       | Road  | l Slope (%)      |