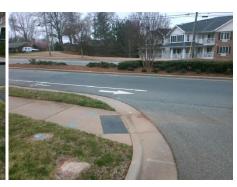

## Access Compliance Report Public Rights-of-Way (Curb Ramps)

Intersection ID: 44730 Main Street: BENFIELD\_RD Cross Street: KOTLIK\_DR Location: E

ADA ID: EC1C72969244 Ramp Type: Directional1 Initial Pass/Fail: Fail Overall Compliance: No Severity Score: 37.5

Initial Pass/Fail: Fail **Overall Compliance: No Severity Score:** Ramp Type: Directional1 37.5 **Codes/Mitigation Info/Possible Solution** Field Measurements/Component Compliance Possible Solutions: Compliance Description Data Compliance Description Data N/A Grade Break? N/A Ramp Length (in) 61.0 N/A Remove & Replace Entire Ramp. 48.0 N/A Yes Ramp Width (in) Grade Break Slope (%) 0.0 N/A No Ramp Slope (%) 12.0 Grade Break XSlope (%) 0.0 No Ramp XSlope (%) 6.6 N/A Flare Type LT N/A N/A Flare Type RT N/A N/A Flare Slope LT (%) N/A N/A Flare Slope RT (%) 0.0 Surveyor Notes: N/A Flare Traversable LT? N/A N/A Flare Traversable RT? N/A N/A 0.0 N/A DWS Provided? N/A Landing Length (in) N/A N/A **DWS Contrast?** N/A Landing Width (in) 0.0 N/A N/A Landing Slope (%) 0.0 N/A DWS Length (in) N/A N/A 0.0 N/A DWS Full Width? Landing X Slope (%) N/A PROW/ADA: N/A Landing Curb? (Y/N) N/A N/A DWS Offset LT (in) N/A R304.2.2, R304.5.3 N/A Shared Landing? N/A N/A DWS Offset RT (in) N/A N/A **Gutter Ponding?** 0.0 N/A Gutter Slope (%) N/A N/A Gutter Lip Ht (in) 0.0 N/A Gutter X Slope (%) N/A N/A Painted X Walk1? No Road Slope (%) 1.4 **BENFIELD RD** To NW Street 1 Name X Walk 1 Direction Road X Slope (%) 3.6 Stop Condition-Street 1 StopSign X Walk 1 Width (in) N/A Clear Space? N/A N/A X Walk 1 Slope (%) 1.4 N/A N/A Street 2 Name Clear Space to XWalk (in) Stop Condition-Street 2 N/A X Walk 1 X Slope (%) 3.6 N/A Storm Grate/Utility Hazard? N/A N/A Ramp inside XWalk1? N/A Storm Grate/Utility Type Any Obstructions? N/A N/A N/A Total Cost: **Obstruction Type** Surface Condition? (G/P) 1600.00 Yes Good