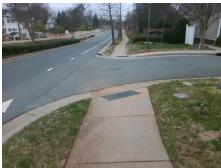

## Access Compliance Report Public Rights-of-Way (Curb Ramps)

Intersection ID: 44730 Main Street: BENFIELD\_RD Cross Street: KOTLIK\_DR Location: E

ADA ID: EC1C72969244 Ramp Type: Directional1 Initial Pass/Fail: Fail Overall Compliance: No Severity Score: 37.5

Initial Pass/Fail: Fail **Overall Compliance: No Severity Score:** Ramp Type: Directional1 37.5 **Codes/Mitigation Info/Possible Solution** Field Measurements/Component Compliance Possible Solutions: Compliance Description Data Compliance Description Data N/A Grade Break? N/A Ramp Length (in) 61.0 N/A Remove & Replace Entire Ramp. 48.0 N/A Yes Ramp Width (in) Grade Break Slope (%) 0.0 N/A No Ramp Slope (%) 12.0 Grade Break XSlope (%) 0.0 No Ramp XSlope (%) 6.6 N/A Flare Type LT N/A N/A Flare Type RT N/A N/A Flare Slope LT (%) N/A N/A Flare Slope RT (%) 0.0 Surveyor Notes: N/A Flare Traversable LT? N/A N/A Flare Traversable RT? N/A N/A 0.0 N/A DWS Provided? N/A Landing Length (in) N/A N/A **DWS Contrast?** N/A Landing Width (in) 0.0 N/A N/A Landing Slope (%) 0.0 N/A DWS Length (in) N/A N/A 0.0 N/A DWS Full Width? Landing X Slope (%) N/A PROW/ADA: N/A Landing Curb? (Y/N) N/A N/A DWS Offset LT (in) N/A R304.2.2, R304.5.3 N/A Shared Landing? N/A N/A DWS Offset RT (in) N/A N/A **Gutter Ponding?** 0.0 N/A Gutter Slope (%) N/A N/A Gutter Lip Ht (in) 0.0 N/A Gutter X Slope (%) N/A N/A Painted X Walk1? No Road Slope (%) 1.4 **BENFIELD RD** To NW Street 1 Name X Walk 1 Direction Road X Slope (%) 3.6 Stop Condition-Street 1 StopSign X Walk 1 Width (in) N/A Clear Space? N/A N/A X Walk 1 Slope (%) 1.4 N/A N/A Street 2 Name Clear Space to XWalk (in) Stop Condition-Street 2 N/A X Walk 1 X Slope (%) 3.6 N/A Storm Grate/Utility Hazard? N/A N/A Ramp inside XWalk1? N/A Storm Grate/Utility Type Any Obstructions? N/A N/A N/A Total Cost: **Obstruction Type** Surface Condition? (G/P) 1600.00 Yes Good