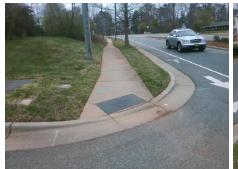

## Access Compliance Report Public Rights-of-Way (Curb Ramps)

Intersection ID: 44730 Main Street: BENFIELD\_RD Cross Street: KOTLIK\_DR Location: E

ADA ID: EC1C72969244 Ramp Type: Directional1 Initial Pass/Fail: Fail Overall Compliance: No Severity Score: 37.5

Initial Pass/Fail: Fail **Overall Compliance: No Severity Score:** Ramp Type: Directional1 37.5 **Codes/Mitigation Info/Possible Solution** Field Measurements/Component Compliance Possible Solutions: Compliance Description Data Compliance Description Data N/A Grade Break? N/A Ramp Length (in) 61.0 N/A Remove & Replace Entire Ramp. 48.0 N/A Yes Ramp Width (in) Grade Break Slope (%) 0.0 N/A No Ramp Slope (%) 12.0 Grade Break XSlope (%) 0.0 No Ramp XSlope (%) 6.6 N/A Flare Type LT N/A N/A Flare Type RT N/A N/A Flare Slope LT (%) N/A N/A Flare Slope RT (%) 0.0 Surveyor Notes: N/A Flare Traversable LT? N/A N/A Flare Traversable RT? N/A N/A 0.0 N/A DWS Provided? N/A Landing Length (in) N/A N/A **DWS Contrast?** N/A Landing Width (in) 0.0 N/A N/A Landing Slope (%) 0.0 N/A DWS Length (in) N/A N/A 0.0 N/A DWS Full Width? Landing X Slope (%) N/A PROW/ADA: N/A Landing Curb? (Y/N) N/A N/A DWS Offset LT (in) N/A R304.2.2, R304.5.3 N/A Shared Landing? N/A N/A DWS Offset RT (in) N/A N/A **Gutter Ponding?** 0.0 N/A Gutter Slope (%) N/A N/A Gutter Lip Ht (in) 0.0 N/A Gutter X Slope (%) N/A N/A Painted X Walk1? No Road Slope (%) 1.4 **BENFIELD RD** To NW Street 1 Name X Walk 1 Direction Road X Slope (%) 3.6 Stop Condition-Street 1 StopSign X Walk 1 Width (in) N/A Clear Space? N/A N/A X Walk 1 Slope (%) 1.4 N/A N/A Street 2 Name Clear Space to XWalk (in) Stop Condition-Street 2 N/A X Walk 1 X Slope (%) 3.6 N/A Storm Grate/Utility Hazard? N/A N/A Ramp inside XWalk1? N/A Storm Grate/Utility Type Any Obstructions? N/A N/A N/A Total Cost: **Obstruction Type** Surface Condition? (G/P) 1600.00 Yes Good