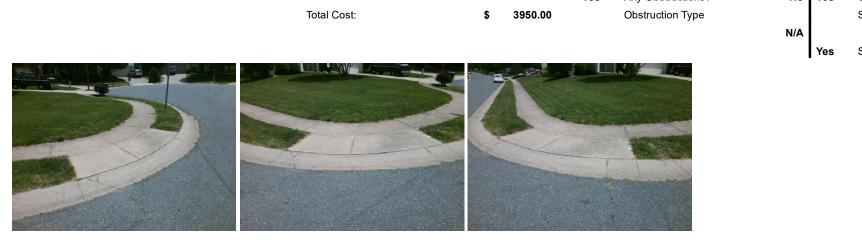

## Access Compliance Report Public Rights-of-Way (Curb Ramps)

| Intersection ID: 2897                                                 | tion ID: 2897 Main Street: BELL'S_MILL_DR |                                                                                                         |            | Cross Street: HARBURN_FOREST_DR                |                       |        |                        | Location:                   | SE    |
|-----------------------------------------------------------------------|-------------------------------------------|---------------------------------------------------------------------------------------------------------|------------|------------------------------------------------|-----------------------|--------|------------------------|-----------------------------|-------|
| ADA ID: EC1D5BE06A0                                                   | C1D5BE06A0F Ramp Type: PerpDiag           |                                                                                                         |            | Initial Pass/Fail: Pass Overall Compliance: No |                       |        |                        | o Severity Score:           | 22.75 |
| Codes/Mitigation Info/Possible Solution                               |                                           |                                                                                                         |            | Field Measurements/Component Compliance        |                       |        |                        |                             |       |
| MARKS AND                                                             |                                           | Possible Solutions:                                                                                     |            | Compliance Description Data                    |                       |        | Compliance Description |                             | Data  |
|                                                                       | File                                      | Remove & Replace Curb Ramp W<br>Two New Directional Ramps or<br>Equivalent. Remove & Replace<br>Gutter. | Ramp With  | N/A                                            | Ramp Length (in)      | 36.0   | Yes                    | Ramp Slope (%)              | 6.7   |
|                                                                       |                                           |                                                                                                         | •          | Yes                                            | Ramp Width (in)       | 72.0   | No                     | Ramp XSlope (%)             | 4.2   |
|                                                                       |                                           |                                                                                                         |            | N/A                                            | Flare Type LT         | Sloped | N/A                    | Flare Type RT               | N/A   |
|                                                                       | ATT TO AND                                |                                                                                                         |            | N/A                                            | Flare Slope LT (%)    | 3.6    | Yes                    | Flare Slope RT (%)          | 6.9   |
|                                                                       | AND TO AN A STORY                         |                                                                                                         |            | N/A                                            | Flare Traversable LT? | Yes    | N/A                    | Flare Traversable RT?       | Yes   |
|                                                                       |                                           |                                                                                                         |            | Yes                                            | Landing Length (in)   | 48.0   | No                     | DWS Provided?               | No    |
| MAREURN                                                               | FORSOLE                                   | Surveyor Notes:                                                                                         |            | Yes                                            | Landing Width (in)    | 72.0   | N/A                    | DWS Contrast?               | No    |
| K. K. N/A                                                             |                                           |                                                                                                         |            | No                                             | Landing Slope (%)     |        | N/A                    | DWS Length (in)             | N/A   |
|                                                                       |                                           |                                                                                                         |            | No                                             | Landing X Slope (%)   | 4.1    | N/A                    | DWS Full Width?             | No    |
|                                                                       |                                           |                                                                                                         | N/A        | Landing Curb? (Y/N)                            |                       | N/A    | DWS Offset (in)        | N/A                         |       |
| 7 a Bert 1                                                            | Stand 1                                   |                                                                                                         |            | N/A                                            | Shared Landing?       | No     |                        |                             |       |
| PROW/ADA:<br>Not Found, R304.5.3, R304.<br>R304.3.2-Para, R305, R302. |                                           |                                                                                                         |            | Yes                                            | Gutter Ponding?       |        | No                     | Gutter Slope (%)            | 7.8   |
|                                                                       |                                           |                                                                                                         | 22-Porn    | No                                             | Gutter Lip Ht (in)    | 0.5    | No                     | Gutter X Slope (%)          | 3.5   |
|                                                                       |                                           |                                                                                                         |            | N/A                                            | Painted X Walk1?      |        | N/A                    | Painted X Walk2?            | No    |
|                                                                       | Market 1                                  | R304.5.4                                                                                                | ,          |                                                | X Walk 1 Direction    | To N   |                        | X Walk 2 Direction          | To W  |
| STAN MUTUAN AND STA                                                   |                                           | 4                                                                                                       |            | N/A                                            | X Walk 1 Width (in)   |        | N/A                    | X Walk 2 Width (in)         | N/A   |
| Street 1 Name                                                         | HARBURN FOREST DR                         | •                                                                                                       |            |                                                | X Walk 1 Slope (%)    | 0.7    |                        | X Walk 2 Slope (%)          | 3.3   |
| Stop Condition-Street 2                                               | None                                      |                                                                                                         |            |                                                | X Walk 1 X Slope (%)  | 3.4    |                        | X Walk 2 X Slope (%)        | 0.1   |
| Street 2 Name                                                         | BELL'S MILL DR                            |                                                                                                         |            | N/A                                            | Ramp inside XWalk1?   | N/A    | N/A                    | Ramp inside XWalk2?         | N/A   |
| Stop Condition-Street 1                                               | StopSign                                  |                                                                                                         |            |                                                | Road Slope (%)        |        | N/A                    | Clear Space?                | Yes   |
|                                                                       | cicpolyn                                  |                                                                                                         |            |                                                | Road X Slope (%)      | 2.4    | N/A                    | Clear Space to XWalk (in)   | N/A   |
|                                                                       |                                           |                                                                                                         |            | Yes                                            | Any Obstructions?     |        |                        | Storm Grate/Utility Hazard? | No    |
|                                                                       |                                           | Total Cost:                                                                                             | \$ 3950.00 | 100                                            | Obstruction Type      |        | 100                    | Storm Grate/Utility Type    |       |
|                                                                       |                                           |                                                                                                         | ÷ 0000.00  |                                                |                       | N/A    |                        | Stant Oraco, Ouncy Type     | N/A   |
|                                                                       |                                           |                                                                                                         |            |                                                |                       | 13/A   |                        |                             | 17/5  |