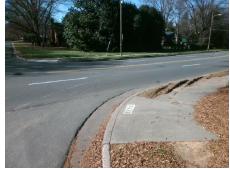

## Field Measurements/Component Compliance

Street 1 Name
Stop Condition-Street 2
Street 2 Name
Stop Condition-Street 1

SHARON RD None FERNCLIFF RD StopSign

| Possible Solutions:                                                      |
|--------------------------------------------------------------------------|
| Remove & Replace Curb Ramp With Two New Directional Ramps or Equivalent. |
| Surveyor Notes: N/A                                                      |
| PROW/ADA:  Not Found, R304.5.1, R304.2.2                                 |

Total Cost: \$ 3200.00

| Field Measurements/Component Compliance |                       |      |      |                             |      |  |
|-----------------------------------------|-----------------------|------|------|-----------------------------|------|--|
| Compliance Description                  |                       | Data | Comp | liance Description          | Data |  |
| N/A                                     | Ramp Length (in)      | 83.0 | No   | Ramp Slope (%)              | 11.2 |  |
| No                                      | Ramp Width (in)       | 38.0 | Yes  | Ramp XSlope (%)             | 0.2  |  |
| N/A                                     | Flare Type LT         | N/A  | N/A  | Flare Type RT               | N/A  |  |
| N/A                                     | Flare Slope LT (%)    | N/A  | N/A  | Flare Slope RT (%)          | N/A  |  |
| N/A                                     | Flare Traversable LT? | N/A  | N/A  | Flare Traversable RT?       | N/A  |  |
| N/A                                     | Landing Length (in)   | N/A  | N/A  | DWS Provided?               | N/A  |  |
| N/A                                     | Landing Width (in)    | N/A  | N/A  | DWS Contrast?               | N/A  |  |
| N/A                                     | Landing Slope (%)     | N/A  | N/A  | DWS Length (in)             | N/A  |  |
| N/A                                     | Landing X Slope (%)   | N/A  | N/A  | DWS Full Width?             | N/A  |  |
| N/A                                     | Landing Curb? (Y/N)   | N/A  | N/A  | DWS Offset (in)             | N/A  |  |
| N/A                                     | Shared Landing?       | N/A  |      |                             |      |  |
| N/A                                     | Gutter Ponding?       | N/A  | N/A  | Gutter Slope (%)            | N/A  |  |
| N/A                                     | Gutter Lip Ht (in)    | N/A  | N/A  | Gutter X Slope (%)          | N/A  |  |
| N/A                                     | Painted X Walk1?      | No   | N/A  | Painted X Walk2?            | No   |  |
|                                         | X Walk 1 Direction    | To W |      | X Walk 2 Direction          | To S |  |
| N/A                                     | X Walk 1 Width (in)   | N/A  | N/A  | X Walk 2 Width (in)         | N/A  |  |
|                                         | X Walk 1 Slope (%)    | 4.1  |      | X Walk 2 Slope (%)          | 1.2  |  |
|                                         | X Walk 1 X Slope (%)  | 0.0  |      | X Walk 2 X Slope (%)        | 7.3  |  |
| N/A                                     | Ramp inside XWalk1?   | N/A  | N/A  | Ramp inside XWalk2?         | N/A  |  |
|                                         | Road Slope (%)        | 3.6  | N/A  | Clear Space?                | N/A  |  |
|                                         | Road X Slope (%)      | 0.8  | N/A  | Clear Space to XWalk (in)   | N/A  |  |
| N/A                                     | Any Obstructions?     | N/A  | N/A  | Storm Grate/Utility Hazard? | N/A  |  |
|                                         | Obstruction Type      |      |      | Storm Grate/Utility Type    |      |  |
|                                         |                       | N/A  |      |                             | N/A  |  |
|                                         |                       |      | Yes  | Surface Condition? (G/P)    | Good |  |
|                                         |                       |      |      |                             |      |  |