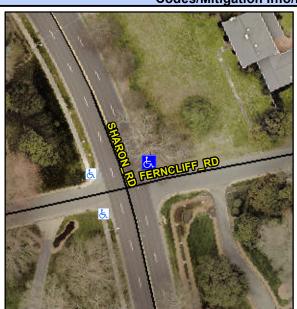

## Access Compliance Report Public Rights-of-Way (Curb Ramps)

Intersection ID: 18738Main Street:FERNCLIFF\_RDCross Street:SHARON\_RDLocation:NEADA ID: EC1F81C24B07Ramp Type:PerpDiagInitial Pass/Fail:FailOverall Compliance:NoSeverity Score:21.25

## Field Measurements/Component Compliance

Street 1 Name
Stop Condition-Street 2
Street 2 Name
Stop Condition-Street 1

SHARON RD None FERNCLIFF RD StopSign

| Possible Solutions:                                                      |
|--------------------------------------------------------------------------|
| Remove & Replace Curb Ramp With Two New Directional Ramps or Equivalent. |
| Surveyor Notes: N/A                                                      |
| PROW/ADA:  Not Found, R304.5.1, R304.2.2                                 |