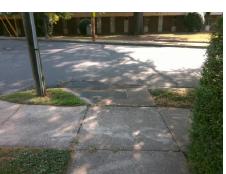

## Access Compliance Report Public Rights-of-Way (Curb Ramps)

Data

11.5

0.9

N/A

Good

Intersection ID: 14182 Main Street: E\_PARK\_AV Cross Street: LYNDHURST\_AV Location: S

ADA ID: EC1F89EC31B4 Ramp Type: Perp Initial Pass/Fail: Fail Overall Compliance: No Severity Score: 21.25

N/A

N/A

N/A

To NE

Street 1 Name E PARK AV
Stop Condition-Street 2 None
Street 2 Name N/A
Stop Condition-Street 1 N/A

Possible Solutions:

Remove & Replace Entire Ramp.

Surveyor Notes: