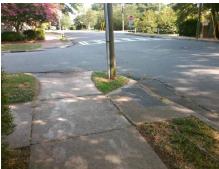

## Access Compliance Report Public Rights-of-Way (Curb Ramps)

Data

11.5

0.9

N/A

Good

Intersection ID: 14182 Main Street: E\_PARK\_AV Cross Street: LYNDHURST\_AV Location: S

ADA ID: EC1F89EC31B4 Ramp Type: Perp Initial Pass/Fail: Fail Overall Compliance: No Severity Score: 21.25

N/A

N/A

N/A

To NE

Street 1 Name E PARK AV
Stop Condition-Street 2 None
Street 2 Name N/A
Stop Condition-Street 1 N/A

Possible Solutions:

Remove & Replace Entire Ramp.

Surveyor Notes: