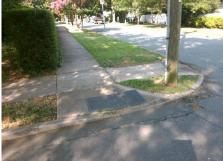

## Access Compliance Report Public Rights-of-Way (Curb Ramps)

Data

11.5

0.9

N/A

Good

Intersection ID: 14182 Main Street: E\_PARK\_AV Cross Street: LYNDHURST\_AV Location: S

ADA ID: EC1F89EC31B4 Ramp Type: Perp Initial Pass/Fail: Fail Overall Compliance: No Severity Score: 21.25

N/A

N/A

N/A

To NE

Street 1 Name E PARK AV
Stop Condition-Street 2 None
Street 2 Name N/A
Stop Condition-Street 1 N/A

Possible Solutions:

Remove & Replace Entire Ramp.

Surveyor Notes: