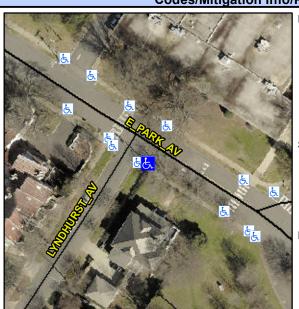

## Access Compliance Report Public Rights-of-Way (Curb Ramps)

Data

11.5

0.9

N/A

Good

Intersection ID: 14182 Main Street: E\_PARK\_AV Cross Street: LYNDHURST\_AV Location: S

ADA ID: EC1F89EC31B4 Ramp Type: Perp Initial Pass/Fail: Fail Overall Compliance: No Severity Score: 21.25

N/A

N/A

N/A

To NE

Street 1 Name E PARK AV
Stop Condition-Street 2 None
Street 2 Name N/A
Stop Condition-Street 1 N/A

Possible Solutions:

Remove & Replace Entire Ramp.

Surveyor Notes: