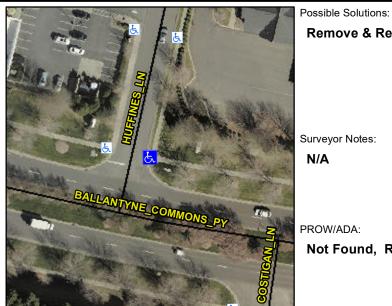

## Access Compliance Report Public Rights-of-Way (Curb Ramps)

Intersection ID: 44872Main Street: HUFFINES\_LNCross Street: BALLANTYNE\_COMMONS\_PYLocation:NEADA ID: EC269B6E4BFARamp Type: PerpInitial Pass/Fail: FailOverall Compliance: NoSeverity Score:10