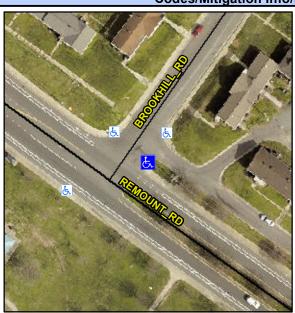

## Access Compliance Report Public Rights-of-Way (Curb Ramps)

Intersection ID: 14397 Main Street: BROOKHILL\_RD Cross Street: REMOUNT\_RD Location: E

ADA ID: EC2901656148 Ramp Type: PerpDiag Initial Pass/Fail: Fail Overall Compliance: No Severity Score: 12.5

## Field Measurements/Component Compliance

Street 1 Name
Stop Condition-Street 2
Street 2 Name
Stop Condition-Street 1

BROOKHILL RD StopSign REMOUNT RD Possible Solutions:

Remove & Replace Curb Ramp With
Two New Directional Ramps or
Equivalent.