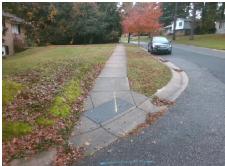

Intersection ID: 16512 Main Street: AMITY\_PL Cross Street: ELM\_FOREST\_DR Location: SW

ADA ID: EC2A0A83739C Ramp Type: PerpDiag Initial Pass/Fail: Fail Overall Compliance: No Severity Score: 46.25

Compliance Description

Surface Condition? (G/P)

Street 1 Name ELM FOREST DR
Stop Condition-Street 2 StopSign
Street 2 Name AMITY PL
Stop Condition-Street 1 None

Possible Solutions:

Remove & Replace Curb Ramp With Two New Directional Ramps or Equivalent.