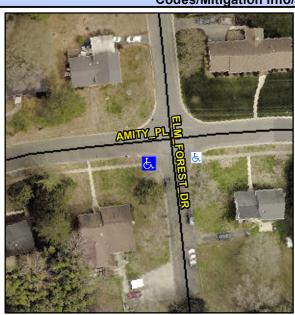

Intersection ID: 16512 Main Street: AMITY\_PL Cross Street: ELM\_FOREST\_DR Location: SW

ADA ID: EC2A0A83739C Ramp Type: PerpDiag Initial Pass/Fail: Fail Overall Compliance: No Severity Score: 46.25

Compliance Description