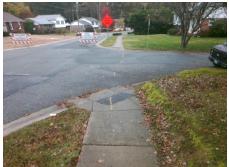

Intersection ID: 16512 Main Street: AMITY\_PL Cross Street: ELM\_FOREST\_DR Location: SW

ADA ID: EC2A0A83739C Ramp Type: PerpDiag Initial Pass/Fail: Fail Overall Compliance: No Severity Score: 46.25

Compliance Description

Surface Condition? (G/P)

Street 1 Name ELM FOREST DR
Stop Condition-Street 2 StopSign
Street 2 Name AMITY PL
Stop Condition-Street 1 None

Possible Solutions:

Remove & Replace Curb Ramp With Two New Directional Ramps or Equivalent.