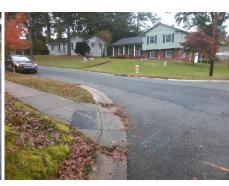

Intersection ID: 16512 Main Street: AMITY\_PL Cross Street: ELM\_FOREST\_DR Location: SW

ADA ID: EC2A0A83739C Ramp Type: PerpDiag Initial Pass/Fail: Fail Overall Compliance: No Severity Score: 46.25

Compliance Description

Surface Condition? (G/P)

Street 1 Name ELM FOREST DR
Stop Condition-Street 2 StopSign
Street 2 Name AMITY PL
Stop Condition-Street 1 None

Possible Solutions:

Remove & Replace Curb Ramp With Two New Directional Ramps or Equivalent.