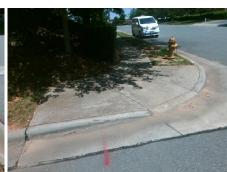

Surveyor Notes:

Possible Solutions:

N/A

PROW/ADA:

Total Cost:

R304.2.2, R304.5.3

3200.00

| Field Measurements/Component Compliance |                       |      |      |                             |      |
|-----------------------------------------|-----------------------|------|------|-----------------------------|------|
| Compliance Description                  |                       | Data | Comp | liance Description          | Data |
| N/A                                     | Ramp Length (in)      | 47.0 | No   | Ramp Slope (%)              | 9.2  |
| Yes                                     | Ramp Width (in)       | 51.0 | No   | Ramp XSlope (%)             | 2.3  |
| N/A                                     | Flare Type LT         | N/A  | N/A  | Flare Type RT               | N/A  |
| N/A                                     | Flare Slope LT (%)    | N/A  | N/A  | Flare Slope RT (%)          | N/A  |
| N/A                                     | Flare Traversable LT? | N/A  | N/A  | Flare Traversable RT?       | N/A  |
| N/A                                     | Landing Length (in)   | N/A  | N/A  | DWS Provided?               | N/A  |
| N/A                                     | Landing Width (in)    | N/A  | N/A  | DWS Contrast?               | N/A  |
| N/A                                     | Landing Slope (%)     | N/A  | N/A  | DWS Length (in)             | N/A  |
| N/A                                     | Landing X Slope (%)   | N/A  | N/A  | DWS Full Width?             | N/A  |
| N/A                                     | Landing Curb? (Y/N)   | N/A  | N/A  | DWS Offset (in)             | N/A  |
| N/A                                     | Shared Landing?       | N/A  |      |                             |      |
| N/A                                     | Gutter Ponding?       | N/A  | N/A  | Gutter Slope (%)            | N/A  |
| N/A                                     | Gutter Lip Ht (in)    | N/A  | N/A  | Gutter X Slope (%)          | N/A  |
| N/A                                     | Painted X Walk1?      | No   | N/A  | Painted X Walk2?            | No   |
|                                         | X Walk 1 Direction    | To W |      | X Walk 2 Direction          | To W |
| N/A                                     | X Walk 1 Width (in)   | N/A  | N/A  | X Walk 2 Width (in)         | N/A  |
|                                         | X Walk 1 Slope (%)    | 1.8  |      | X Walk 2 Slope (%)          | 3.5  |
|                                         | X Walk 1 X Slope (%)  | 2.9  |      | X Walk 2 X Slope (%)        | 0.1  |
| N/A                                     | Ramp inside XWalk1?   | N/A  | N/A  | Ramp inside XWalk2?         | N/A  |
|                                         | Road Slope (%)        | 0.6  | N/A  | Clear Space?                | N/A  |
|                                         | Road X Slope (%)      | 5.1  | N/A  | Clear Space to XWalk (in)   | N/A  |
| N/A                                     | Any Obstructions?     | N/A  | N/A  | Storm Grate/Utility Hazard? | N/A  |
|                                         | Obstruction Type      |      |      | Storm Grate/Utility Type    |      |
|                                         |                       | N/A  |      |                             | N/A  |
|                                         |                       |      | Yes  | Surface Condition? (G/P)    | Good |