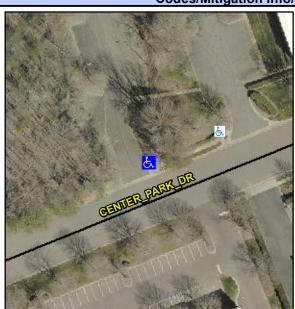

## Access Compliance Report Public Rights-of-Way (Curb Ramps)

Intersection ID: 10023016Main Street:CENTER\_PARK\_DRCross Street:N/ALocation:NEADA ID: EC3067A745BBRamp Type:PerpDiagInitial Pass/Fail:FailOverall Compliance:NoSeverity Score:13.75

## Field Measurements/Component Compliance

Street 1 Name
Stop Condition-Street 2
Street 2 Name
Stop Condition-Street 1

ENTRANCE StopSign CENTER PARK DR None Remove & Replace Curb Ramp With Two New Directional Ramps or Equivalent.