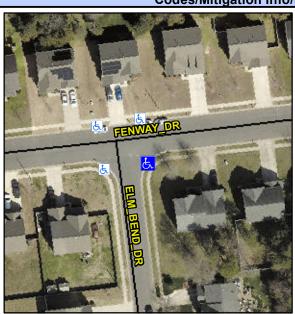

## **Access Compliance Report Public Rights-of-Way** (Curb Ramps)

Intersection ID: 30419 Main Street: ELM BEND DR **Cross Street: FENWAY DR** Location: SE Initial Pass/Fail: Fail **Overall Compliance: No** ADA ID: EC34AD27F5FE Ramp Type: PerpDiag Severity Score: 13.75

## Field Measurements/Component Compliance

**FENWAY DR** Street 1 Name Stop Condition-Street 2 None **ELM BEND DR** Street 2 Name Stop Condition-Street 1 StopSign Possible Solutions: N/A Remove & Replace Curb Ramp With Two New Directional Ramps or Yes Equivalent. N/A N/A N/A N/A Surveyor Notes: N/A N/A N/A N/A N/A PROW/ADA: N/A R304.2.2, R304.5.3 N/A N/A N/A N/A