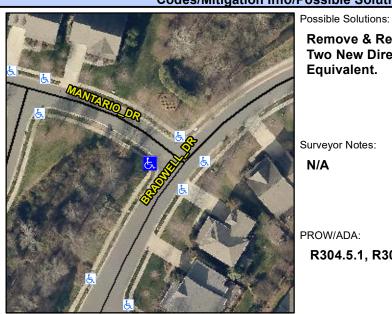

## **Access Compliance Report Public Rights-of-Way** (Curb Ramps)

Intersection ID: 2750 Main Street: BRADWELL DR **Cross Street: MANTARIO DR** Location: W **ADA ID: EC39EA45C9E2** Ramp Type: PerpDiag Initial Pass/Fail: Fail **Overall Compliance: No Severity Score:** 22.5

## Field Measurements/Component Compliance

Street 1 Name Stop Condition-Street 2 Street 2 Name Stop Condition-Street 1 **BRADWEI MANTARI** Stor Remove & Replace Curb Ramp With **Two New Directional Ramps or** Equivalent.