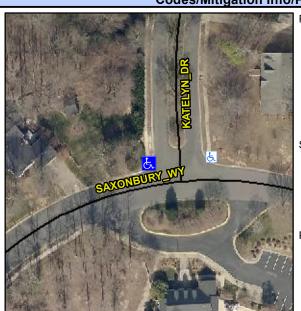

## Access Compliance Report Public Rights-of-Way (Curb Ramps)

Intersection ID: 3473 Main Street: KATELYN\_DR Cross Street: SAXONBURY\_WY Location: NW
ADA ID: EC3FB2B6D226 Ramp Type: BlendTrans1 Initial Pass/Fail: Fail Overall Compliance: No Severity Score: 25