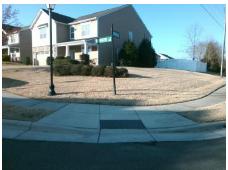

## **Access Compliance Report Public Rights-of-Way** (Curb Ramps)

Intersection ID: 43681 Main Street: WALKER RD **Cross Street: TODDINGTON LN** Location: SW ADA ID: EC3FBF5D2AB1 Ramp Type: PerpDiag Initial Pass/Fail: Fail **Overall Compliance: No Severity Score:** 8.75

**Codes/Mitigation Info/Possible Solution** 

Street 1 Name Stop Condition-Street 2 Street 2 Name Stop Condition-Street 1 **TODDINGTON LN** StopSign **WALKER RD** None

Possible Solutions: Remove & Replace Curb Ramp With **Two New Directional Ramps or** Equivalent. Surveyor Notes: N/A PROW/ADA: Not Found, R304.5.1