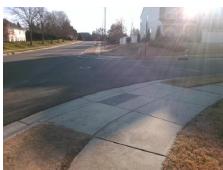

## **Access Compliance Report Public Rights-of-Way** (Curb Ramps)

Intersection ID: 43681 Main Street: WALKER RD **Cross Street: TODDINGTON LN** Location: SW ADA ID: EC3FBF5D2AB1 Ramp Type: PerpDiag Initial Pass/Fail: Fail **Overall Compliance: No Severity Score:** 8.75

**Codes/Mitigation Info/Possible Solution** 

Street 1 Name Stop Condition-Street 2 Street 2 Name Stop Condition-Street 1 **TODDINGTON LN** StopSign **WALKER RD** None

Possible Solutions: Remove & Replace Curb Ramp With **Two New Directional Ramps or** Equivalent. Surveyor Notes: N/A PROW/ADA: Not Found, R304.5.1