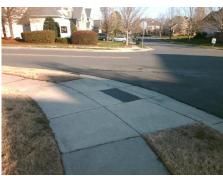

## **Access Compliance Report Public Rights-of-Way** (Curb Ramps)

Intersection ID: 43681 Main Street: WALKER RD **Cross Street: TODDINGTON LN** Location: SW ADA ID: EC3FBF5D2AB1 Ramp Type: PerpDiag Initial Pass/Fail: Fail **Overall Compliance: No Severity Score:** 8.75

**Codes/Mitigation Info/Possible Solution** 

Street 1 Name Stop Condition-Street 2 Street 2 Name Stop Condition-Street 1 **TODDINGTON LN** StopSign **WALKER RD** None

Possible Solutions: Remove & Replace Curb Ramp With **Two New Directional Ramps or** Equivalent. Surveyor Notes: N/A PROW/ADA: Not Found, R304.5.1