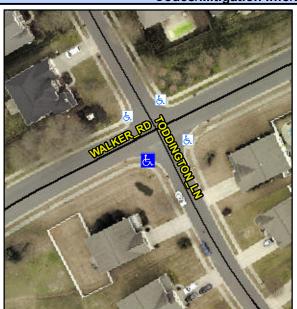

## **Access Compliance Report Public Rights-of-Way** (Curb Ramps)

Intersection ID: 43681 Main Street: WALKER RD **Cross Street: TODDINGTON LN** Location: SW ADA ID: EC3FBF5D2AB1 Ramp Type: PerpDiag Initial Pass/Fail: Fail **Overall Compliance: No Severity Score:** 8.75