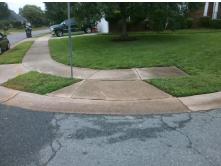

## Access Compliance Report Public Rights-of-Way (Curb Ramps)

Intersection ID: 3145 Main Street: BASKERVILLE\_AV Cross Street: PALLADIUM\_PL Location: E

ADA ID: EC40460EAC62 Ramp Type: Perp Initial Pass/Fail: Fail Overall Compliance: No Severity Score: 12.5

## Field Measurements/Component Compliance

Street 1 Name PALLADIUM PL
Stop Condition-Street 2 StopSign
Street 2 Name N/A
Stop Condition-Street 1 N/A

Total Cost: \$ 1850.00

| Field Measurements/Component Compliance |                       |       |      |                             |      |
|-----------------------------------------|-----------------------|-------|------|-----------------------------|------|
| Compliance Description                  |                       | Data  | Comp | oliance Description         | Data |
| N/A                                     | Ramp Length (in)      | 46.0  | No   | Ramp Slope (%)              | 9.2  |
| Yes                                     | Ramp Width (in)       | 63.0  | Yes  | Ramp XSlope (%)             | 1.8  |
| N/A                                     | Flare Type LT         | N/A   | N/A  | Flare Type RT               | N/A  |
| N/A                                     | Flare Slope LT (%)    | N/A   | N/A  | Flare Slope RT (%)          | N/A  |
| N/A                                     | Flare Traversable LT? | N/A   | N/A  | Flare Traversable RT?       | N/A  |
| N/A                                     | Landing Length (in)   | N/A   | N/A  | DWS Provided?               | N/A  |
| N/A                                     | Landing Width (in)    | N/A   | N/A  | DWS Contrast?               | N/A  |
| N/A                                     | Landing Slope (%)     | N/A   | N/A  | DWS Length (in)             | N/A  |
| N/A                                     | Landing X Slope (%)   | N/A   | N/A  | DWS Full Width?             | N/A  |
| N/A                                     | Landing Curb? (Y/N)   | N/A   | N/A  | DWS Offset (in)             | N/A  |
| N/A                                     | Shared Landing?       | N/A   |      |                             |      |
| N/A                                     | Gutter Ponding?       | N/A   | N/A  | Gutter Slope (%)            | N/A  |
| N/A                                     | Gutter Lip Ht (in)    | N/A   | N/A  | Gutter X Slope (%)          | N/A  |
| N/A                                     | Painted X Walk1?      | No    | N/A  | Painted X Walk2?            | N/A  |
|                                         | X Walk 1 Direction    | To SW |      | X Walk 2 Direction          | N/A  |
| N/A                                     | X Walk 1 Width (in)   | N/A   | N/A  | X Walk 2 Width (in)         | N/A  |
|                                         | X Walk 1 Slope (%)    | 1.1   |      | X Walk 2 Slope (%)          | N/A  |
|                                         | X Walk 1 X Slope (%)  | 1.3   |      | X Walk 2 X Slope (%)        | N/A  |
| N/A                                     | Ramp inside XWalk1?   | N/A   | N/A  | Ramp inside XWalk2?         | N/A  |
|                                         | Road Slope (%)        | N/A   | N/A  | Clear Space?                | N/A  |
|                                         | Road X Slope (%)      | N/A   | N/A  | Clear Space to XWalk (in)   | N/A  |
| N/A                                     | Any Obstructions?     | N/A   | N/A  | Storm Grate/Utility Hazard? | N/A  |
|                                         | Obstruction Type      |       |      | Storm Grate/Utility Type    |      |
|                                         |                       | N/A   |      |                             | N/A  |
|                                         |                       |       | Yes  | Surface Condition? (G/P)    | Good |
| -                                       |                       |       | -    |                             |      |