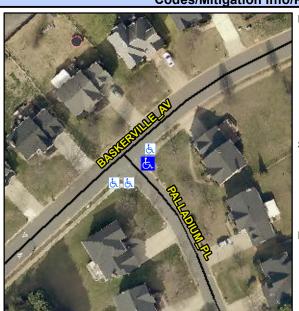

## Access Compliance Report Public Rights-of-Way (Curb Ramps)

Intersection ID: 3145 Main Street: BASKERVILLE\_AV Cross Street: PALLADIUM\_PL Location: E

ADA ID: EC40460EAC62 Ramp Type: Perp Initial Pass/Fail: Fail Overall Compliance: No Severity Score: 12.5

## Field Measurements/Component Compliance

Street 1 Name PALLADIUM PL
Stop Condition-Street 2 StopSign
Street 2 Name N/A
Stop Condition-Street 1 N/A

Total Cost: \$ 1850.00

| Field Measurements/Component Compliance |                       |       |      |                             |      |
|-----------------------------------------|-----------------------|-------|------|-----------------------------|------|
| Compliance Description                  |                       | Data  | Comp | oliance Description         | Data |
| N/A                                     | Ramp Length (in)      | 46.0  | No   | Ramp Slope (%)              | 9.2  |
| Yes                                     | Ramp Width (in)       | 63.0  | Yes  | Ramp XSlope (%)             | 1.8  |
| N/A                                     | Flare Type LT         | N/A   | N/A  | Flare Type RT               | N/A  |
| N/A                                     | Flare Slope LT (%)    | N/A   | N/A  | Flare Slope RT (%)          | N/A  |
| N/A                                     | Flare Traversable LT? | N/A   | N/A  | Flare Traversable RT?       | N/A  |
| N/A                                     | Landing Length (in)   | N/A   | N/A  | DWS Provided?               | N/A  |
| N/A                                     | Landing Width (in)    | N/A   | N/A  | DWS Contrast?               | N/A  |
| N/A                                     | Landing Slope (%)     | N/A   | N/A  | DWS Length (in)             | N/A  |
| N/A                                     | Landing X Slope (%)   | N/A   | N/A  | DWS Full Width?             | N/A  |
| N/A                                     | Landing Curb? (Y/N)   | N/A   | N/A  | DWS Offset (in)             | N/A  |
| N/A                                     | Shared Landing?       | N/A   |      |                             |      |
| N/A                                     | Gutter Ponding?       | N/A   | N/A  | Gutter Slope (%)            | N/A  |
| N/A                                     | Gutter Lip Ht (in)    | N/A   | N/A  | Gutter X Slope (%)          | N/A  |
| N/A                                     | Painted X Walk1?      | No    | N/A  | Painted X Walk2?            | N/A  |
|                                         | X Walk 1 Direction    | To SW |      | X Walk 2 Direction          | N/A  |
| N/A                                     | X Walk 1 Width (in)   | N/A   | N/A  | X Walk 2 Width (in)         | N/A  |
|                                         | X Walk 1 Slope (%)    | 1.1   |      | X Walk 2 Slope (%)          | N/A  |
|                                         | X Walk 1 X Slope (%)  | 1.3   |      | X Walk 2 X Slope (%)        | N/A  |
| N/A                                     | Ramp inside XWalk1?   | N/A   | N/A  | Ramp inside XWalk2?         | N/A  |
|                                         | Road Slope (%)        | N/A   | N/A  | Clear Space?                | N/A  |
|                                         | Road X Slope (%)      | N/A   | N/A  | Clear Space to XWalk (in)   | N/A  |
| N/A                                     | Any Obstructions?     | N/A   | N/A  | Storm Grate/Utility Hazard? | N/A  |
|                                         | Obstruction Type      |       |      | Storm Grate/Utility Type    |      |
|                                         |                       | N/A   |      |                             | N/A  |
|                                         |                       |       | Yes  | Surface Condition? (G/P)    | Good |
| -                                       |                       |       | -    |                             |      |