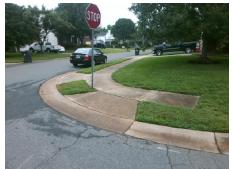

## Access Compliance Report Public Rights-of-Way (Curb Ramps)

Intersection ID: 3145 Main Street: BASKERVILLE\_AV Cross Street: PALLADIUM\_PL Location: E

ADA ID: EC40460EAC62 Ramp Type: Perp Initial Pass/Fail: Fail Overall Compliance: No Severity Score: 12.5

## Field Measurements/Component Compliance

Street 1 Name PALLADIUM PL
Stop Condition-Street 2 StopSign
Street 2 Name N/A
Stop Condition-Street 1 N/A

Total Cost: \$ 1850.00

| Field Measurements/Component Compliance |                       |       |      |                             |      |
|-----------------------------------------|-----------------------|-------|------|-----------------------------|------|
| Compliance Description                  |                       | Data  | Comp | oliance Description         | Data |
| N/A                                     | Ramp Length (in)      | 46.0  | No   | Ramp Slope (%)              | 9.2  |
| Yes                                     | Ramp Width (in)       | 63.0  | Yes  | Ramp XSlope (%)             | 1.8  |
| N/A                                     | Flare Type LT         | N/A   | N/A  | Flare Type RT               | N/A  |
| N/A                                     | Flare Slope LT (%)    | N/A   | N/A  | Flare Slope RT (%)          | N/A  |
| N/A                                     | Flare Traversable LT? | N/A   | N/A  | Flare Traversable RT?       | N/A  |
| N/A                                     | Landing Length (in)   | N/A   | N/A  | DWS Provided?               | N/A  |
| N/A                                     | Landing Width (in)    | N/A   | N/A  | DWS Contrast?               | N/A  |
| N/A                                     | Landing Slope (%)     | N/A   | N/A  | DWS Length (in)             | N/A  |
| N/A                                     | Landing X Slope (%)   | N/A   | N/A  | DWS Full Width?             | N/A  |
| N/A                                     | Landing Curb? (Y/N)   | N/A   | N/A  | DWS Offset (in)             | N/A  |
| N/A                                     | Shared Landing?       | N/A   |      |                             |      |
| N/A                                     | Gutter Ponding?       | N/A   | N/A  | Gutter Slope (%)            | N/A  |
| N/A                                     | Gutter Lip Ht (in)    | N/A   | N/A  | Gutter X Slope (%)          | N/A  |
| N/A                                     | Painted X Walk1?      | No    | N/A  | Painted X Walk2?            | N/A  |
|                                         | X Walk 1 Direction    | To SW |      | X Walk 2 Direction          | N/A  |
| N/A                                     | X Walk 1 Width (in)   | N/A   | N/A  | X Walk 2 Width (in)         | N/A  |
|                                         | X Walk 1 Slope (%)    | 1.1   |      | X Walk 2 Slope (%)          | N/A  |
|                                         | X Walk 1 X Slope (%)  | 1.3   |      | X Walk 2 X Slope (%)        | N/A  |
| N/A                                     | Ramp inside XWalk1?   | N/A   | N/A  | Ramp inside XWalk2?         | N/A  |
|                                         | Road Slope (%)        | N/A   | N/A  | Clear Space?                | N/A  |
|                                         | Road X Slope (%)      | N/A   | N/A  | Clear Space to XWalk (in)   | N/A  |
| N/A                                     | Any Obstructions?     | N/A   | N/A  | Storm Grate/Utility Hazard? | N/A  |
|                                         | Obstruction Type      |       |      | Storm Grate/Utility Type    |      |
|                                         |                       | N/A   |      |                             | N/A  |
|                                         |                       |       | Yes  | Surface Condition? (G/P)    | Good |
| -                                       |                       |       | -    |                             |      |