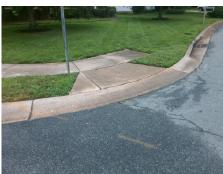

## Access Compliance Report Public Rights-of-Way (Curb Ramps)

Intersection ID: 3145 Main Street: BASKERVILLE\_AV Cross Street: PALLADIUM\_PL Location: E

ADA ID: EC40460EAC62 Ramp Type: Perp Initial Pass/Fail: Fail Overall Compliance: No Severity Score: 12.5

## Field Measurements/Component Compliance

Street 1 Name PALLADIUM PL
Stop Condition-Street 2 StopSign
Street 2 Name N/A
Stop Condition-Street 1 N/A

Total Cost: \$ 1850.00

| Field Measurements/Component Compliance |                       |       |      |                             |      |
|-----------------------------------------|-----------------------|-------|------|-----------------------------|------|
| Compliance Description                  |                       | Data  | Comp | oliance Description         | Data |
| N/A                                     | Ramp Length (in)      | 46.0  | No   | Ramp Slope (%)              | 9.2  |
| Yes                                     | Ramp Width (in)       | 63.0  | Yes  | Ramp XSlope (%)             | 1.8  |
| N/A                                     | Flare Type LT         | N/A   | N/A  | Flare Type RT               | N/A  |
| N/A                                     | Flare Slope LT (%)    | N/A   | N/A  | Flare Slope RT (%)          | N/A  |
| N/A                                     | Flare Traversable LT? | N/A   | N/A  | Flare Traversable RT?       | N/A  |
| N/A                                     | Landing Length (in)   | N/A   | N/A  | DWS Provided?               | N/A  |
| N/A                                     | Landing Width (in)    | N/A   | N/A  | DWS Contrast?               | N/A  |
| N/A                                     | Landing Slope (%)     | N/A   | N/A  | DWS Length (in)             | N/A  |
| N/A                                     | Landing X Slope (%)   | N/A   | N/A  | DWS Full Width?             | N/A  |
| N/A                                     | Landing Curb? (Y/N)   | N/A   | N/A  | DWS Offset (in)             | N/A  |
| N/A                                     | Shared Landing?       | N/A   |      |                             |      |
| N/A                                     | Gutter Ponding?       | N/A   | N/A  | Gutter Slope (%)            | N/A  |
| N/A                                     | Gutter Lip Ht (in)    | N/A   | N/A  | Gutter X Slope (%)          | N/A  |
| N/A                                     | Painted X Walk1?      | No    | N/A  | Painted X Walk2?            | N/A  |
|                                         | X Walk 1 Direction    | To SW |      | X Walk 2 Direction          | N/A  |
| N/A                                     | X Walk 1 Width (in)   | N/A   | N/A  | X Walk 2 Width (in)         | N/A  |
|                                         | X Walk 1 Slope (%)    | 1.1   |      | X Walk 2 Slope (%)          | N/A  |
|                                         | X Walk 1 X Slope (%)  | 1.3   |      | X Walk 2 X Slope (%)        | N/A  |
| N/A                                     | Ramp inside XWalk1?   | N/A   | N/A  | Ramp inside XWalk2?         | N/A  |
|                                         | Road Slope (%)        | N/A   | N/A  | Clear Space?                | N/A  |
|                                         | Road X Slope (%)      | N/A   | N/A  | Clear Space to XWalk (in)   | N/A  |
| N/A                                     | Any Obstructions?     | N/A   | N/A  | Storm Grate/Utility Hazard? | N/A  |
|                                         | Obstruction Type      |       |      | Storm Grate/Utility Type    |      |
|                                         |                       | N/A   |      |                             | N/A  |
|                                         |                       |       | Yes  | Surface Condition? (G/P)    | Good |
| -                                       |                       |       | -    |                             |      |