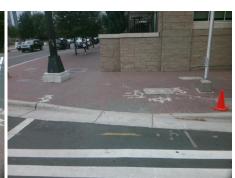

## Access Compliance Report Public Rights-of-Way (Curb Ramps)

Intersection ID: 12279 Main Street: S\_MINT\_ST Cross Street: W\_MARTIN\_LUTHER\_KING\_JR\_BV Location: S

ADA ID: EC45F2D8D112 Ramp Type: Perp Initial Pass/Fail: Fail Overall Compliance: No Severity Score: 8.75

Total Cost:

1850.00

| Field Measurements/Component Compliance |                       |       |       |       |                         |      |  |  |  |
|-----------------------------------------|-----------------------|-------|-------|-------|-------------------------|------|--|--|--|
| Compl                                   | iance Description     | Data  | Compl | iance | Description             | Data |  |  |  |
| N/A                                     | Ramp Length (in)      | 54.0  | Yes   | Ramp  | Slope (%)               | 6.1  |  |  |  |
| No                                      | Ramp Width (in)       | 47.0  | Yes   | Ramp  | XSlope (%)              | 1.4  |  |  |  |
| N/A                                     | Flare Type LT         | N/A   | N/A   | Flare | Type RT                 | N/A  |  |  |  |
| N/A                                     | Flare Slope LT (%)    | N/A   | N/A   | Flare | Slope RT (%)            | N/A  |  |  |  |
| N/A                                     | Flare Traversable LT? | N/A   | N/A   | Flare | Traversable RT?         | N/A  |  |  |  |
| N/A                                     | Landing Length (in)   | N/A   | N/A   | DWS   | Provided?               | N/A  |  |  |  |
| N/A                                     | Landing Width (in)    | N/A   | N/A   | DWS   | Contrast?               | N/A  |  |  |  |
| N/A                                     | Landing Slope (%)     | N/A   | N/A   | DWS   | Length (in)             | N/A  |  |  |  |
| N/A                                     | Landing X Slope (%)   | N/A   | N/A   | DWS   | Full Width?             | N/A  |  |  |  |
| N/A                                     | Landing Curb? (Y/N)   | N/A   | N/A   | DWS   | Offset (in)             | N/A  |  |  |  |
| N/A                                     | Shared Landing?       | N/A   |       |       |                         |      |  |  |  |
| N/A                                     | Gutter Ponding?       | N/A   | N/A   | Gutte | r Slope (%)             | N/A  |  |  |  |
| N/A                                     | Gutter Lip Ht (in)    | N/A   | N/A   | Gutte | r X Slope (%)           | N/A  |  |  |  |
| N/A                                     | Painted X Walk1?      | Yes   | N/A   | Paint | ed X Walk2?             | N/A  |  |  |  |
|                                         | X Walk 1 Direction    | To NW |       | X Wa  | lk 2 Direction          | N/A  |  |  |  |
| N/A                                     | X Walk 1 Width (in)   | 172.0 | N/A   | X Wa  | lk 2 Width (in)         | N/A  |  |  |  |
|                                         | X Walk 1 Slope (%)    | 1.4   |       | X Wa  | lk 2 Slope (%)          | N/A  |  |  |  |
|                                         | X Walk 1 X Slope (%)  | 2.9   |       | X Wa  | lk 2 X Slope (%)        | N/A  |  |  |  |
| N/A                                     | Ramp inside XWalk1?   | Yes   | N/A   | Ram   | inside XWalk2?          | N/A  |  |  |  |
|                                         | Road Slope (%)        | N/A   | N/A   | Clear | Space?                  | N/A  |  |  |  |
|                                         | Road X Slope (%)      | N/A   | N/A   | Clear | Space to XWalk (in)     | N/A  |  |  |  |
| N/A                                     | Any Obstructions?     | N/A   | N/A   | Storn | n Grate/Utility Hazard? | N/A  |  |  |  |
|                                         | Obstruction Type      |       |       | Storn | n Grate/Utility Type    |      |  |  |  |
|                                         |                       | N/A   |       |       |                         | N/A  |  |  |  |
|                                         |                       |       | Yes   | Surfa | ce Condition? (G/P)     | Good |  |  |  |