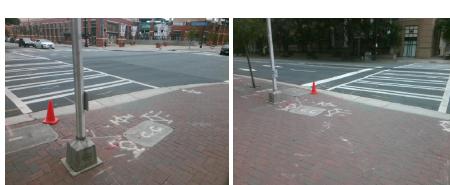

## Access Compliance Report Public Rights-of-Way (Curb Ramps)

Intersection ID: 12279 Main Street: S\_MINT\_ST Cross Street: W\_MARTIN\_LUTHER\_KING\_JR\_BV Location: S

ADA ID: EC45F2D8D112 Ramp Type: Perp Initial Pass/Fail: Fail Overall Compliance: No Severity Score: 8.75

Total Cost:

1850.00

| Field Measurements/Component Compliance |                       |       |       |       |                         |      |  |  |  |
|-----------------------------------------|-----------------------|-------|-------|-------|-------------------------|------|--|--|--|
| Compl                                   | iance Description     | Data  | Compl | iance | Description             | Data |  |  |  |
| N/A                                     | Ramp Length (in)      | 54.0  | Yes   | Ramp  | Slope (%)               | 6.1  |  |  |  |
| No                                      | Ramp Width (in)       | 47.0  | Yes   | Ramp  | XSlope (%)              | 1.4  |  |  |  |
| N/A                                     | Flare Type LT         | N/A   | N/A   | Flare | Type RT                 | N/A  |  |  |  |
| N/A                                     | Flare Slope LT (%)    | N/A   | N/A   | Flare | Slope RT (%)            | N/A  |  |  |  |
| N/A                                     | Flare Traversable LT? | N/A   | N/A   | Flare | Traversable RT?         | N/A  |  |  |  |
| N/A                                     | Landing Length (in)   | N/A   | N/A   | DWS   | Provided?               | N/A  |  |  |  |
| N/A                                     | Landing Width (in)    | N/A   | N/A   | DWS   | Contrast?               | N/A  |  |  |  |
| N/A                                     | Landing Slope (%)     | N/A   | N/A   | DWS   | Length (in)             | N/A  |  |  |  |
| N/A                                     | Landing X Slope (%)   | N/A   | N/A   | DWS   | Full Width?             | N/A  |  |  |  |
| N/A                                     | Landing Curb? (Y/N)   | N/A   | N/A   | DWS   | Offset (in)             | N/A  |  |  |  |
| N/A                                     | Shared Landing?       | N/A   |       |       |                         |      |  |  |  |
| N/A                                     | Gutter Ponding?       | N/A   | N/A   | Gutte | r Slope (%)             | N/A  |  |  |  |
| N/A                                     | Gutter Lip Ht (in)    | N/A   | N/A   | Gutte | r X Slope (%)           | N/A  |  |  |  |
| N/A                                     | Painted X Walk1?      | Yes   | N/A   | Paint | ed X Walk2?             | N/A  |  |  |  |
|                                         | X Walk 1 Direction    | To NW |       | X Wa  | lk 2 Direction          | N/A  |  |  |  |
| N/A                                     | X Walk 1 Width (in)   | 172.0 | N/A   | X Wa  | lk 2 Width (in)         | N/A  |  |  |  |
|                                         | X Walk 1 Slope (%)    | 1.4   |       | X Wa  | lk 2 Slope (%)          | N/A  |  |  |  |
|                                         | X Walk 1 X Slope (%)  | 2.9   |       | X Wa  | lk 2 X Slope (%)        | N/A  |  |  |  |
| N/A                                     | Ramp inside XWalk1?   | Yes   | N/A   | Ram   | inside XWalk2?          | N/A  |  |  |  |
|                                         | Road Slope (%)        | N/A   | N/A   | Clear | Space?                  | N/A  |  |  |  |
|                                         | Road X Slope (%)      | N/A   | N/A   | Clear | Space to XWalk (in)     | N/A  |  |  |  |
| N/A                                     | Any Obstructions?     | N/A   | N/A   | Storn | n Grate/Utility Hazard? | N/A  |  |  |  |
|                                         | Obstruction Type      |       |       | Storn | n Grate/Utility Type    |      |  |  |  |
|                                         |                       | N/A   |       |       |                         | N/A  |  |  |  |
|                                         |                       |       | Yes   | Surfa | ce Condition? (G/P)     | Good |  |  |  |