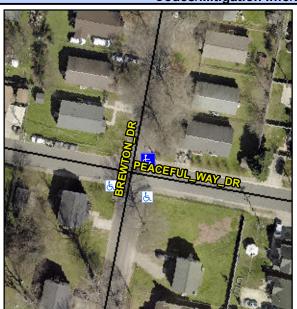

## **Access Compliance Report Public Rights-of-Way** (Curb Ramps)

Data

10.9

5.6

N/A

Good

Intersection ID: 9623 Main Street: BREWTON DR Cross Street: PEACEFUL WAY DR Location: N **Overall Compliance: No Severity Score:** 60 **ADA ID: EC4C451B038E** Ramp Type: Perp Initial Pass/Fail: Fail

N/A

N/A

N/A

N/A

**PEACEFUL WAY DR** Street 1 Name Stop Condition-Street 2 StopSign N/A Street 2 Name Stop Condition-Street 1 N/A Possible Solutions: Remove & Replace Entire Ramp. Surveyor Notes: N/A PROW/ADA: Not Found, R304.5.1, R304.2.2, R304.5.3