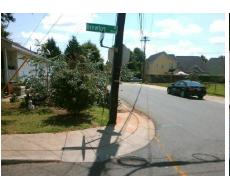

## **Access Compliance Report Public Rights-of-Way** (Curb Ramps)

Data

10.9

5.6

N/A

Good

Intersection ID: 9623 Main Street: BREWTON DR Cross Street: PEACEFUL WAY DR Location: N **Overall Compliance: No Severity Score:** 60 **ADA ID: EC4C451B038E** Ramp Type: Perp Initial Pass/Fail: Fail

N/A

N/A

N/A

N/A

**PEACEFUL WAY DR** Street 1 Name Stop Condition-Street 2 StopSign N/A Street 2 Name Stop Condition-Street 1 N/A Possible Solutions: Remove & Replace Entire Ramp. Surveyor Notes: N/A PROW/ADA: Not Found, R304.5.1, R304.2.2, R304.5.3