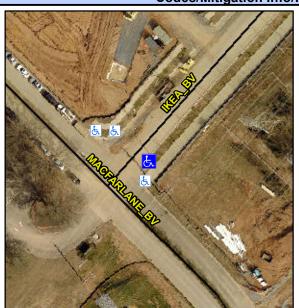

## Access Compliance Report Public Rights-of-Way (Curb Ramps)

Intersection ID: 53537 Main Street: MACFARLANE\_BV Cross Street: IKEA\_BV Location: E

ADA ID: EC4C7FEE2456 Ramp Type: Perp Initial Pass/Fail: Fail Overall Compliance: No Severity Score: 1.25

## Field Measurements/Component Compliance

Street 1 Name IKEA BV
Stop Condition-Street 2 StopSign
Street 2 Name N/A
Stop Condition-Street 1 N/A

Possible Solutions:

Remove & Replace Entire Ramp.

Surveyor Notes: