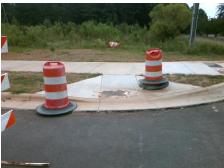

## Access Compliance Report Public Rights-of-Way (Curb Ramps)

Intersection ID: 53537 Main Street: MACFARLANE\_BV Cross Street: IKEA\_BV Location: E

ADA ID: EC4C7FEE2456 Ramp Type: Perp Initial Pass/Fail: Fail Overall Compliance: No Severity Score: 1.25

## Field Measurements/Component Compliance

Street 1 Name IKEA BV
Stop Condition-Street 2 StopSign
Street 2 Name N/A
Stop Condition-Street 1 N/A

Possible Solutions:

Remove & Replace Entire Ramp.

Surveyor Notes: