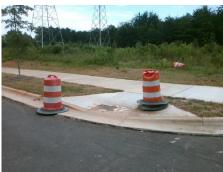

## Access Compliance Report Public Rights-of-Way (Curb Ramps)

Intersection ID: 53537 Main Street: MACFARLANE\_BV Cross Street: IKEA\_BV Location: E

ADA ID: EC4C7FEE2456 Ramp Type: Perp Initial Pass/Fail: Fail Overall Compliance: No Severity Score: 1.25

## Field Measurements/Component Compliance

Street 1 Name IKEA BV
Stop Condition-Street 2 StopSign
Street 2 Name N/A
Stop Condition-Street 1 N/A

Possible Solutions:

Remove & Replace Entire Ramp.

Surveyor Notes: