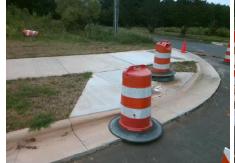

## Access Compliance Report Public Rights-of-Way (Curb Ramps)

Intersection ID: 53537 Main Street: MACFARLANE\_BV Cross Street: IKEA\_BV Location: E

ADA ID: EC4C7FEE2456 Ramp Type: Perp Initial Pass/Fail: Fail Overall Compliance: No Severity Score: 1.25

## Field Measurements/Component Compliance

Street 1 Name IKEA BV
Stop Condition-Street 2 StopSign
Street 2 Name N/A
Stop Condition-Street 1 N/A

Possible Solutions:

Remove & Replace Entire Ramp.

Surveyor Notes: