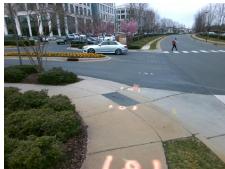

## Access Compliance Report Public Rights-of-Way (Curb Ramps)

Intersection ID: 10041630 Main Street: WHITEHALL\_PARK\_DR Cross Street: N/A Location: S

ADA ID: EC4D01DD3FA6 Ramp Type: PerpDiag Initial Pass/Fail: Fail Overall Compliance: No Severity Score: 37.5

Surveyor Notes:

N/A

PROW/ADA:

R304.2.2, R304.5.3

R304.2.2, R304.5.3

Total Cost: \$ 3200.00

| Compliance Description |                       | Data  | Compliance Description |                             | Data  |
|------------------------|-----------------------|-------|------------------------|-----------------------------|-------|
| N/A                    | Ramp Length (in)      | 72.0  | No                     | Ramp Slope (%)              | 8.8   |
| Yes                    | Ramp Width (in)       | 48.0  | No                     | Ramp XSlope (%)             | 7.6   |
| N/A                    | Flare Type LT         | N/A   | N/A                    | Flare Type RT               | N/A   |
| N/A                    | Flare Slope LT (%)    | N/A   | N/A                    | Flare Slope RT (%)          | N/A   |
| N/A                    | Flare Traversable LT? | N/A   | N/A                    | Flare Traversable RT?       | N/A   |
| N/A                    | Landing Length (in)   | N/A   | N/A                    | DWS Provided?               | N/A   |
| N/A                    | Landing Width (in)    | N/A   | N/A                    | DWS Contrast?               | N/A   |
| N/A                    | Landing Slope (%)     | N/A   | N/A                    | DWS Length (in)             | N/A   |
| N/A                    | Landing X Slope (%)   | N/A   | N/A                    | DWS Full Width?             | N/A   |
| N/A                    | Landing Curb? (Y/N)   | N/A   | N/A                    | DWS Offset (in)             | N/A   |
| N/A                    | Shared Landing?       | N/A   |                        |                             |       |
| N/A                    | Gutter Ponding?       | N/A   | N/A                    | Gutter Slope (%)            | N/A   |
| N/A                    | Gutter Lip Ht (in)    | N/A   | N/A                    | Gutter X Slope (%)          | N/A   |
| N/A                    | Painted X Walk1?      | Yes   | N/A                    | Painted X Walk2?            | No    |
|                        | X Walk 1 Direction    | To NE |                        | X Walk 2 Direction          | To NW |
| N/A                    | X Walk 1 Width (in)   | 96.0  | N/A                    | X Walk 2 Width (in)         | N/A   |
|                        | X Walk 1 Slope (%)    | 10.5  |                        | X Walk 2 Slope (%)          | 2.9   |
|                        | X Walk 1 X Slope (%)  | 0.1   |                        | X Walk 2 X Slope (%)        | 8.2   |
| N/A                    | Ramp inside XWalk1?   | Yes   | N/A                    | Ramp inside XWalk2?         | N/A   |
|                        | Road Slope (%)        | 6.1   | N/A                    | Clear Space?                | N/A   |
|                        | Road X Slope (%)      | 3.3   | N/A                    | Clear Space to XWalk (in)   | N/A   |
| N/A                    | Any Obstructions?     | N/A   | N/A                    | Storm Grate/Utility Hazard? | N/A   |
|                        | Obstruction Type      |       | l                      | Storm Grate/Utility Type    |       |
|                        |                       | N/A   |                        |                             | N/A   |
|                        |                       |       | Yes                    | Surface Condition? (G/P)    | Good  |