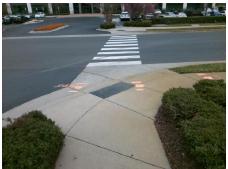

## Access Compliance Report Public Rights-of-Way (Curb Ramps)

Intersection ID: 10041630 Main Street: WHITEHALL\_PARK\_DR Cross Street: N/A Location: S

ADA ID: EC4D01DD3FA6 Ramp Type: PerpDiag Initial Pass/Fail: Fail Overall Compliance: No Severity Score: 37.5

Surveyor Notes:

N/A

PROW/ADA:

R304.2.2, R304.5.3

R304.2.2, R304.5.3

Total Cost: \$ 3200.00

| Compliance Description |                       | Data  | Compliance Description |                             | Data  |
|------------------------|-----------------------|-------|------------------------|-----------------------------|-------|
| N/A                    | Ramp Length (in)      | 72.0  | No                     | Ramp Slope (%)              | 8.8   |
| Yes                    | Ramp Width (in)       | 48.0  | No                     | Ramp XSlope (%)             | 7.6   |
| N/A                    | Flare Type LT         | N/A   | N/A                    | Flare Type RT               | N/A   |
| N/A                    | Flare Slope LT (%)    | N/A   | N/A                    | Flare Slope RT (%)          | N/A   |
| N/A                    | Flare Traversable LT? | N/A   | N/A                    | Flare Traversable RT?       | N/A   |
| N/A                    | Landing Length (in)   | N/A   | N/A                    | DWS Provided?               | N/A   |
| N/A                    | Landing Width (in)    | N/A   | N/A                    | DWS Contrast?               | N/A   |
| N/A                    | Landing Slope (%)     | N/A   | N/A                    | DWS Length (in)             | N/A   |
| N/A                    | Landing X Slope (%)   | N/A   | N/A                    | DWS Full Width?             | N/A   |
| N/A                    | Landing Curb? (Y/N)   | N/A   | N/A                    | DWS Offset (in)             | N/A   |
| N/A                    | Shared Landing?       | N/A   |                        |                             |       |
| N/A                    | Gutter Ponding?       | N/A   | N/A                    | Gutter Slope (%)            | N/A   |
| N/A                    | Gutter Lip Ht (in)    | N/A   | N/A                    | Gutter X Slope (%)          | N/A   |
| N/A                    | Painted X Walk1?      | Yes   | N/A                    | Painted X Walk2?            | No    |
|                        | X Walk 1 Direction    | To NE |                        | X Walk 2 Direction          | To NW |
| N/A                    | X Walk 1 Width (in)   | 96.0  | N/A                    | X Walk 2 Width (in)         | N/A   |
|                        | X Walk 1 Slope (%)    | 10.5  |                        | X Walk 2 Slope (%)          | 2.9   |
|                        | X Walk 1 X Slope (%)  | 0.1   |                        | X Walk 2 X Slope (%)        | 8.2   |
| N/A                    | Ramp inside XWalk1?   | Yes   | N/A                    | Ramp inside XWalk2?         | N/A   |
|                        | Road Slope (%)        | 6.1   | N/A                    | Clear Space?                | N/A   |
|                        | Road X Slope (%)      | 3.3   | N/A                    | Clear Space to XWalk (in)   | N/A   |
| N/A                    | Any Obstructions?     | N/A   | N/A                    | Storm Grate/Utility Hazard? | N/A   |
|                        | Obstruction Type      |       | l                      | Storm Grate/Utility Type    |       |
|                        |                       | N/A   |                        |                             | N/A   |
|                        |                       |       | Yes                    | Surface Condition? (G/P)    | Good  |