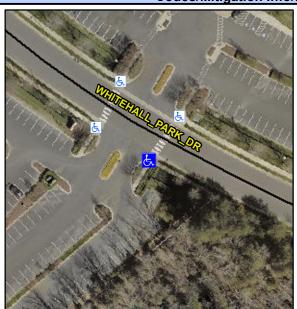

## Access Compliance Report Public Rights-of-Way (Curb Ramps)

Intersection ID: 10041630 Main Street: WHITEHALL\_PARK\_DR Cross Street: N/A Location: S

ADA ID: EC4D01DD3FA6 Ramp Type: PerpDiag Initial Pass/Fail: Fail Overall Compliance: No Severity Score: 37.5

## Field Measurements/Component Compliance

Street 1 Name

Stop Condition-Street 2

Street 2 Name

Stop Condition-Street 1

StopSign

Possible Solutions:

Remove & Replace Curb Ramp With Two New Directional Ramps or Equivalent.

Surveyor Notes:

N/A

PROW/ADA:

R304.2.2, R304.5.3

R304.2.2, R304.5.3

Total Cost: \$ 3200.00

| Compliance Description |                       | Data  | Compliance Description |                             | Data  |
|------------------------|-----------------------|-------|------------------------|-----------------------------|-------|
| N/A                    | Ramp Length (in)      | 72.0  | No                     | Ramp Slope (%)              | 8.8   |
| Yes                    | Ramp Width (in)       | 48.0  | No                     | Ramp XSlope (%)             | 7.6   |
| N/A                    | Flare Type LT         | N/A   | N/A                    | Flare Type RT               | N/A   |
| N/A                    | Flare Slope LT (%)    | N/A   | N/A                    | Flare Slope RT (%)          | N/A   |
| N/A                    | Flare Traversable LT? | N/A   | N/A                    | Flare Traversable RT?       | N/A   |
| N/A                    | Landing Length (in)   | N/A   | N/A                    | DWS Provided?               | N/A   |
| N/A                    | Landing Width (in)    | N/A   | N/A                    | DWS Contrast?               | N/A   |
| N/A                    | Landing Slope (%)     | N/A   | N/A                    | DWS Length (in)             | N/A   |
| N/A                    | Landing X Slope (%)   | N/A   | N/A                    | DWS Full Width?             | N/A   |
| N/A                    | Landing Curb? (Y/N)   | N/A   | N/A                    | DWS Offset (in)             | N/A   |
| N/A                    | Shared Landing?       | N/A   |                        |                             |       |
| N/A                    | Gutter Ponding?       | N/A   | N/A                    | Gutter Slope (%)            | N/A   |
| N/A                    | Gutter Lip Ht (in)    | N/A   | N/A                    | Gutter X Slope (%)          | N/A   |
| N/A                    | Painted X Walk1?      | Yes   | N/A                    | Painted X Walk2?            | No    |
|                        | X Walk 1 Direction    | To NE |                        | X Walk 2 Direction          | To NW |
| N/A                    | X Walk 1 Width (in)   | 96.0  | N/A                    | X Walk 2 Width (in)         | N/A   |
|                        | X Walk 1 Slope (%)    | 10.5  |                        | X Walk 2 Slope (%)          | 2.9   |
|                        | X Walk 1 X Slope (%)  | 0.1   |                        | X Walk 2 X Slope (%)        | 8.2   |
| N/A                    | Ramp inside XWalk1?   | Yes   | N/A                    | Ramp inside XWalk2?         | N/A   |
|                        | Road Slope (%)        | 6.1   | N/A                    | Clear Space?                | N/A   |
|                        | Road X Slope (%)      | 3.3   | N/A                    | Clear Space to XWalk (in)   | N/A   |
| N/A                    | Any Obstructions?     | N/A   | N/A                    | Storm Grate/Utility Hazard? | N/A   |
|                        | Obstruction Type      |       | l                      | Storm Grate/Utility Type    |       |
|                        |                       | N/A   |                        |                             | N/A   |
|                        |                       |       | Yes                    | Surface Condition? (G/P)    | Good  |