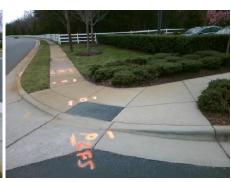

## Access Compliance Report Public Rights-of-Way (Curb Ramps)

Intersection ID: 10041630 Main Street: WHITEHALL\_PARK\_DR Cross Street: N/A Location: S

ADA ID: EC4D01DD3FA6 Ramp Type: PerpDiag Initial Pass/Fail: Fail Overall Compliance: No Severity Score: 37.5

Surveyor Notes:

N/A

PROW/ADA:

R304.2.2, R304.5.3

R304.2.2, R304.5.3

Total Cost: \$ 3200.00

| Compliance Description |                       | Data  | Compliance Description |                             | Data  |
|------------------------|-----------------------|-------|------------------------|-----------------------------|-------|
| N/A                    | Ramp Length (in)      | 72.0  | No                     | Ramp Slope (%)              | 8.8   |
| Yes                    | Ramp Width (in)       | 48.0  | No                     | Ramp XSlope (%)             | 7.6   |
| N/A                    | Flare Type LT         | N/A   | N/A                    | Flare Type RT               | N/A   |
| N/A                    | Flare Slope LT (%)    | N/A   | N/A                    | Flare Slope RT (%)          | N/A   |
| N/A                    | Flare Traversable LT? | N/A   | N/A                    | Flare Traversable RT?       | N/A   |
| N/A                    | Landing Length (in)   | N/A   | N/A                    | DWS Provided?               | N/A   |
| N/A                    | Landing Width (in)    | N/A   | N/A                    | DWS Contrast?               | N/A   |
| N/A                    | Landing Slope (%)     | N/A   | N/A                    | DWS Length (in)             | N/A   |
| N/A                    | Landing X Slope (%)   | N/A   | N/A                    | DWS Full Width?             | N/A   |
| N/A                    | Landing Curb? (Y/N)   | N/A   | N/A                    | DWS Offset (in)             | N/A   |
| N/A                    | Shared Landing?       | N/A   |                        |                             |       |
| N/A                    | Gutter Ponding?       | N/A   | N/A                    | Gutter Slope (%)            | N/A   |
| N/A                    | Gutter Lip Ht (in)    | N/A   | N/A                    | Gutter X Slope (%)          | N/A   |
| N/A                    | Painted X Walk1?      | Yes   | N/A                    | Painted X Walk2?            | No    |
|                        | X Walk 1 Direction    | To NE |                        | X Walk 2 Direction          | To NW |
| N/A                    | X Walk 1 Width (in)   | 96.0  | N/A                    | X Walk 2 Width (in)         | N/A   |
|                        | X Walk 1 Slope (%)    | 10.5  |                        | X Walk 2 Slope (%)          | 2.9   |
|                        | X Walk 1 X Slope (%)  | 0.1   |                        | X Walk 2 X Slope (%)        | 8.2   |
| N/A                    | Ramp inside XWalk1?   | Yes   | N/A                    | Ramp inside XWalk2?         | N/A   |
|                        | Road Slope (%)        | 6.1   | N/A                    | Clear Space?                | N/A   |
|                        | Road X Slope (%)      | 3.3   | N/A                    | Clear Space to XWalk (in)   | N/A   |
| N/A                    | Any Obstructions?     | N/A   | N/A                    | Storm Grate/Utility Hazard? | N/A   |
|                        | Obstruction Type      |       | l                      | Storm Grate/Utility Type    |       |
|                        |                       | N/A   |                        |                             | N/A   |
|                        |                       |       | Yes                    | Surface Condition? (G/P)    | Good  |