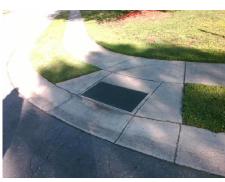

## Field Measurements/Component Compliance

WILLIAMS GLENN RD Street 1 Name Stop Condition-Street 2 None Street 2 Name **ARABELLA DR** Stop Condition-Street 1 StopSign Possible Solutions: **Remove & Replace Curb Ramp With Two New Directional Ramps or** Equivalent. Surveyor Notes: N/A PROW/ADA: R304.5.3

3200.00

| Comp | Compliance Description |      | Compliance Description |                             | Data |
|------|------------------------|------|------------------------|-----------------------------|------|
| N/A  | Ramp Length (in)       | 47.0 | Yes                    | Ramp Slope (%)              | 5.9  |
| Yes  | Ramp Width (in)        | 48.0 | No                     | Ramp XSlope (%)             | 8.3  |
| N/A  | Flare Type LT          | N/A  | N/A                    | Flare Type RT               | N/A  |
| N/A  | Flare Slope LT (%)     | N/A  | N/A                    | Flare Slope RT (%)          | N/A  |
| N/A  | Flare Traversable LT?  | N/A  | N/A                    | Flare Traversable RT?       | N/A  |
| N/A  | Landing Length (in)    | N/A  | N/A                    | DWS Provided?               | N/A  |
| N/A  | Landing Width (in)     | N/A  | N/A                    | DWS Contrast?               | N/A  |
| N/A  | Landing Slope (%)      | N/A  | N/A                    | DWS Length (in)             | N/A  |
| N/A  | Landing X Slope (%)    | N/A  | N/A                    | DWS Full Width?             | N/A  |
| N/A  | Landing Curb? (Y/N)    | N/A  | N/A                    | DWS Offset (in)             | N/A  |
| N/A  | Shared Landing?        | N/A  |                        |                             |      |
| N/A  | Gutter Ponding?        | N/A  | N/A                    | Gutter Slope (%)            | N/A  |
| N/A  | Gutter Lip Ht (in)     | N/A  | N/A                    | Gutter X Slope (%)          | N/A  |
| N/A  | Painted X Walk1?       | No   | N/A                    | Painted X Walk2?            | No   |
|      | X Walk 1 Direction     | To S |                        | X Walk 2 Direction          | To E |
| N/A  | X Walk 1 Width (in)    | N/A  | N/A                    | X Walk 2 Width (in)         | N/A  |
|      | X Walk 1 Slope (%)     | 2.3  |                        | X Walk 2 Slope (%)          | 3.8  |
|      | X Walk 1 X Slope (%)   | 1.5  |                        | X Walk 2 X Slope (%)        | 2.3  |
| N/A  | Ramp inside XWalk1?    | N/A  | N/A                    | Ramp inside XWalk2?         | N/A  |
|      | Road Slope (%)         | 0.8  | N/A                    | Clear Space?                | N/A  |
|      | Road X Slope (%)       | 0.8  | N/A                    | Clear Space to XWalk (in)   | N/A  |
| N/A  | Any Obstructions?      | N/A  | N/A                    | Storm Grate/Utility Hazard? | N/A  |
|      | Obstruction Type       |      | l                      | Storm Grate/Utility Type    |      |
|      |                        | N/A  |                        |                             | N/A  |
|      |                        |      | Yes                    | Surface Condition? (G/P)    | Good |