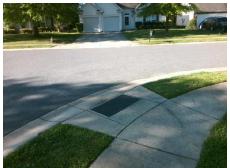

## Field Measurements/Component Compliance

WILLIAMS GLENN RD Street 1 Name Stop Condition-Street 2 None Street 2 Name **ARABELLA DR** Stop Condition-Street 1 StopSign Possible Solutions: **Remove & Replace Curb Ramp With Two New Directional Ramps or** Equivalent. Surveyor Notes: N/A PROW/ADA: R304.5.3

3200.00

| Comp | Compliance Description |      | Compliance Description |                             | Data |
|------|------------------------|------|------------------------|-----------------------------|------|
| N/A  | Ramp Length (in)       | 47.0 | Yes                    | Ramp Slope (%)              | 5.9  |
| Yes  | Ramp Width (in)        | 48.0 | No                     | Ramp XSlope (%)             | 8.3  |
| N/A  | Flare Type LT          | N/A  | N/A                    | Flare Type RT               | N/A  |
| N/A  | Flare Slope LT (%)     | N/A  | N/A                    | Flare Slope RT (%)          | N/A  |
| N/A  | Flare Traversable LT?  | N/A  | N/A                    | Flare Traversable RT?       | N/A  |
| N/A  | Landing Length (in)    | N/A  | N/A                    | DWS Provided?               | N/A  |
| N/A  | Landing Width (in)     | N/A  | N/A                    | DWS Contrast?               | N/A  |
| N/A  | Landing Slope (%)      | N/A  | N/A                    | DWS Length (in)             | N/A  |
| N/A  | Landing X Slope (%)    | N/A  | N/A                    | DWS Full Width?             | N/A  |
| N/A  | Landing Curb? (Y/N)    | N/A  | N/A                    | DWS Offset (in)             | N/A  |
| N/A  | Shared Landing?        | N/A  |                        |                             |      |
| N/A  | Gutter Ponding?        | N/A  | N/A                    | Gutter Slope (%)            | N/A  |
| N/A  | Gutter Lip Ht (in)     | N/A  | N/A                    | Gutter X Slope (%)          | N/A  |
| N/A  | Painted X Walk1?       | No   | N/A                    | Painted X Walk2?            | No   |
|      | X Walk 1 Direction     | To S |                        | X Walk 2 Direction          | To E |
| N/A  | X Walk 1 Width (in)    | N/A  | N/A                    | X Walk 2 Width (in)         | N/A  |
|      | X Walk 1 Slope (%)     | 2.3  |                        | X Walk 2 Slope (%)          | 3.8  |
|      | X Walk 1 X Slope (%)   | 1.5  |                        | X Walk 2 X Slope (%)        | 2.3  |
| N/A  | Ramp inside XWalk1?    | N/A  | N/A                    | Ramp inside XWalk2?         | N/A  |
|      | Road Slope (%)         | 0.8  | N/A                    | Clear Space?                | N/A  |
|      | Road X Slope (%)       | 0.8  | N/A                    | Clear Space to XWalk (in)   | N/A  |
| N/A  | Any Obstructions?      | N/A  | N/A                    | Storm Grate/Utility Hazard? | N/A  |
|      | Obstruction Type       |      | l                      | Storm Grate/Utility Type    |      |
|      |                        | N/A  |                        |                             | N/A  |
|      |                        |      | Yes                    | Surface Condition? (G/P)    | Good |