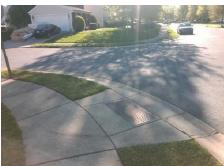

## Field Measurements/Component Compliance

WILLIAMS GLENN RD Street 1 Name Stop Condition-Street 2 None Street 2 Name **ARABELLA DR** Stop Condition-Street 1 StopSign Possible Solutions: **Remove & Replace Curb Ramp With Two New Directional Ramps or** Equivalent. Surveyor Notes: N/A PROW/ADA: R304.5.3

3200.00

| Comp | Compliance Description |      | Compliance Description |                             | Data |
|------|------------------------|------|------------------------|-----------------------------|------|
| N/A  | Ramp Length (in)       | 47.0 | Yes                    | Ramp Slope (%)              | 5.9  |
| Yes  | Ramp Width (in)        | 48.0 | No                     | Ramp XSlope (%)             | 8.3  |
| N/A  | Flare Type LT          | N/A  | N/A                    | Flare Type RT               | N/A  |
| N/A  | Flare Slope LT (%)     | N/A  | N/A                    | Flare Slope RT (%)          | N/A  |
| N/A  | Flare Traversable LT?  | N/A  | N/A                    | Flare Traversable RT?       | N/A  |
| N/A  | Landing Length (in)    | N/A  | N/A                    | DWS Provided?               | N/A  |
| N/A  | Landing Width (in)     | N/A  | N/A                    | DWS Contrast?               | N/A  |
| N/A  | Landing Slope (%)      | N/A  | N/A                    | DWS Length (in)             | N/A  |
| N/A  | Landing X Slope (%)    | N/A  | N/A                    | DWS Full Width?             | N/A  |
| N/A  | Landing Curb? (Y/N)    | N/A  | N/A                    | DWS Offset (in)             | N/A  |
| N/A  | Shared Landing?        | N/A  |                        |                             |      |
| N/A  | Gutter Ponding?        | N/A  | N/A                    | Gutter Slope (%)            | N/A  |
| N/A  | Gutter Lip Ht (in)     | N/A  | N/A                    | Gutter X Slope (%)          | N/A  |
| N/A  | Painted X Walk1?       | No   | N/A                    | Painted X Walk2?            | No   |
|      | X Walk 1 Direction     | To S |                        | X Walk 2 Direction          | To E |
| N/A  | X Walk 1 Width (in)    | N/A  | N/A                    | X Walk 2 Width (in)         | N/A  |
|      | X Walk 1 Slope (%)     | 2.3  |                        | X Walk 2 Slope (%)          | 3.8  |
|      | X Walk 1 X Slope (%)   | 1.5  |                        | X Walk 2 X Slope (%)        | 2.3  |
| N/A  | Ramp inside XWalk1?    | N/A  | N/A                    | Ramp inside XWalk2?         | N/A  |
|      | Road Slope (%)         | 0.8  | N/A                    | Clear Space?                | N/A  |
|      | Road X Slope (%)       | 0.8  | N/A                    | Clear Space to XWalk (in)   | N/A  |
| N/A  | Any Obstructions?      | N/A  | N/A                    | Storm Grate/Utility Hazard? | N/A  |
|      | Obstruction Type       |      | l                      | Storm Grate/Utility Type    |      |
|      |                        | N/A  |                        |                             | N/A  |
|      |                        |      | Yes                    | Surface Condition? (G/P)    | Good |