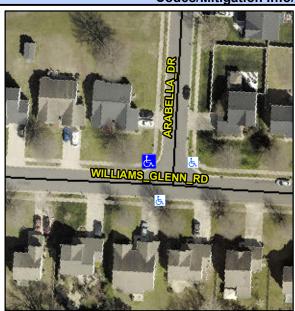

## **Access Compliance Report Public Rights-of-Way** (Curb Ramps)

Intersection ID: 31876 Main Street: ARABELLA DR **Cross Street: WILLIAMS GLENN RD** Location: NW ADA ID: EC4D8B99A1EA Ramp Type: PerpDiag Initial Pass/Fail: Fail **Overall Compliance: No Severity Score:** 25

## Field Measurements/Component Compliance

WILLIAMS GLENN RD Street 1 Name Stop Condition-Street 2 None Street 2 Name **ARABELLA DR** Stop Condition-Street 1 StopSign Possible Solutions: **Remove & Replace Curb Ramp With Two New Directional Ramps or** Equivalent. Surveyor Notes: N/A PROW/ADA: R304.5.3