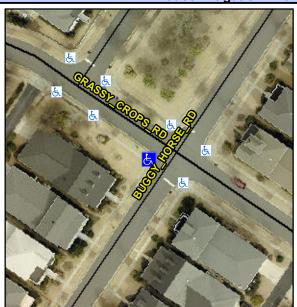

Intersection ID: 45499 Main Street: BUGGY HORSE RD Cross Street: GRASSY CROPS RD Location: W **Overall Compliance: No Severity Score:** 42.5 **ADA ID: EC547D51C6F5** Ramp Type: PerpDiag Initial Pass/Fail: Fail

N/A

N/A

To SE

Street 1 Name Stop Condition-Street 2 Street 2 Name Stop Condition-Street 1

**BUGGY HORSE RD** StopSign **GRASSY CROPS RD** None Possible Solutions: Remove & Replace Curb Ramp With Two New Directional Ramps or Equivalent. Surveyor Notes: N/A PROW/ADA: Not Found, R304.5.1, R304.2.2