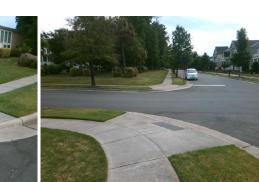

Intersection ID: 45499 Main Street: BUGGY HORSE RD Cross Street: GRASSY CROPS RD Location: W **Overall Compliance: No Severity Score:** 42.5 **ADA ID: EC547D51C6F5** Ramp Type: PerpDiag Initial Pass/Fail: Fail

N/A

N/A

To SE

Street 1 Name Stop Condition-Street 2 Street 2 Name Stop Condition-Street 1

**BUGGY HORSE RD** StopSign **GRASSY CROPS RD** None Possible Solutions: Remove & Replace Curb Ramp With Two New Directional Ramps or Equivalent. Surveyor Notes: N/A PROW/ADA: Not Found, R304.5.1, R304.2.2