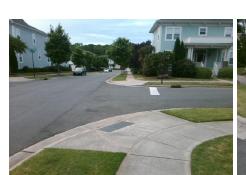

Intersection ID: 45499 Main Street: BUGGY HORSE RD Cross Street: GRASSY CROPS RD Location: W **Overall Compliance: No Severity Score:** 42.5 **ADA ID: EC547D51C6F5** Ramp Type: PerpDiag Initial Pass/Fail: Fail

N/A

N/A

To SE

Street 1 Name Stop Condition-Street 2 Street 2 Name Stop Condition-Street 1

**BUGGY HORSE RD** StopSign **GRASSY CROPS RD** None Possible Solutions: Remove & Replace Curb Ramp With Two New Directional Ramps or Equivalent. Surveyor Notes: N/A PROW/ADA: Not Found, R304.5.1, R304.2.2