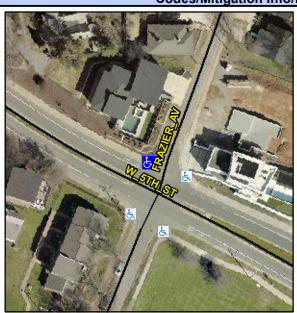

## Access Compliance Report Public Rights-of-Way (Curb Ramps)

Intersection ID: 10844 Main Street: W\_5TH\_ST Cross Street: FRAZIER\_AV Location: N

ADA ID: EC583087478F Ramp Type: PerpDiag Initial Pass/Fail: Fail Overall Compliance: No Severity Score: 17.5