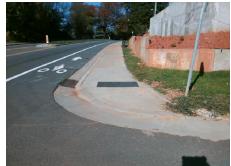

## Field Measurements/Component Compliance

Street 1 Name W 5TH ST
Stop Condition-Street 2 None
Street 2 Name FRAZIER AV
Stop Condition-Street 1 StopSign

Possible Solutions:

Remove & Replace Curb Ramp With
Two New Directional Ramps or
Equivalent.

Surveyor Notes:

N/A

PROW/ADA:

Not Found, R304.5.1

Total Cost: \$ 3200.00

Compliance Description Data Compliance Description Data Yes Ramp Slope (%) N/A Ramp Length (in) 61.5 8.1 Yes Ramp XSlope (%) No Ramp Width (in) 33.0 0.3 N/A N/A Flare Type LT N/A Flare Type RT N/A N/A N/A N/A Flare Slope RT (%) N/A Flare Slope LT (%) N/A Flare Traversable LT? N/A N/A Flare Traversable RT? N/A N/A N/A N/A DWS Provided? N/A Landing Length (in) N/A Landing Width (in) N/A N/A **DWS Contrast?** N/A N/A N/A N/A Landing Slope (%) DWS Length (in) N/A N/A Landing X Slope (%) N/A N/A DWS Full Width? N/A N/A Landing Curb? (Y/N) N/A N/A DWS Offset (in) N/A N/A N/A Shared Landing? N/A **Gutter Ponding?** N/A N/A Gutter Slope (%) N/A N/A Gutter Lip Ht (in) N/A N/A Gutter X Slope (%) N/A N/A Painted X Walk1? No N/A Painted X Walk2? No X Walk 1 Direction To SW X Walk 2 Direction To SE N/A N/A X Walk 1 Width (in) X Walk 2 Width (in) N/A X Walk 1 Slope (%) X Walk 2 Slope (%) 2.4 8.1 X Walk 1 X Slope (%) 5.0 X Walk 2 X Slope (%) 3.5 N/A N/A N/A Ramp inside XWalk2? N/A Ramp inside XWalk1? Road Slope (%) 0.2 N/A Clear Space? N/A N/A Road X Slope (%) 7.6 Clear Space to XWalk (in) N/A N/A N/A N/A Any Obstructions? Storm Grate/Utility Hazard? N/A **Obstruction Type** Storm Grate/Utility Type N/A N/A Yes Surface Condition? (G/P) Good