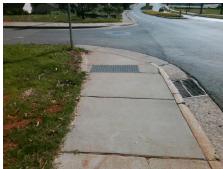

## Field Measurements/Component Compliance

Street 1 Name W 5TH ST
Stop Condition-Street 2 None
Street 2 Name FRAZIER AV
Stop Condition-Street 1 StopSign

Possible Solutions:

Remove & Replace Curb Ramp With
Two New Directional Ramps or
Equivalent.

Surveyor Notes:

N/A

PROW/ADA:

Not Found, R304.5.1

Total Cost: \$ 3200.00

Compliance Description Data Compliance Description Data Yes Ramp Slope (%) N/A Ramp Length (in) 61.5 8.1 Yes Ramp XSlope (%) No Ramp Width (in) 33.0 0.3 N/A N/A Flare Type LT N/A Flare Type RT N/A N/A N/A N/A Flare Slope RT (%) N/A Flare Slope LT (%) N/A Flare Traversable LT? N/A N/A Flare Traversable RT? N/A N/A N/A N/A DWS Provided? N/A Landing Length (in) N/A Landing Width (in) N/A N/A **DWS Contrast?** N/A N/A N/A N/A Landing Slope (%) DWS Length (in) N/A N/A Landing X Slope (%) N/A N/A DWS Full Width? N/A N/A Landing Curb? (Y/N) N/A N/A DWS Offset (in) N/A N/A N/A Shared Landing? N/A **Gutter Ponding?** N/A N/A Gutter Slope (%) N/A N/A Gutter Lip Ht (in) N/A N/A Gutter X Slope (%) N/A N/A Painted X Walk1? No N/A Painted X Walk2? No X Walk 1 Direction To SW X Walk 2 Direction To SE N/A N/A X Walk 1 Width (in) X Walk 2 Width (in) N/A X Walk 1 Slope (%) X Walk 2 Slope (%) 2.4 8.1 X Walk 1 X Slope (%) 5.0 X Walk 2 X Slope (%) 3.5 N/A N/A N/A Ramp inside XWalk2? N/A Ramp inside XWalk1? Road Slope (%) 0.2 N/A Clear Space? N/A N/A Road X Slope (%) 7.6 Clear Space to XWalk (in) N/A N/A N/A N/A Any Obstructions? Storm Grate/Utility Hazard? N/A **Obstruction Type** Storm Grate/Utility Type N/A N/A Yes Surface Condition? (G/P) Good