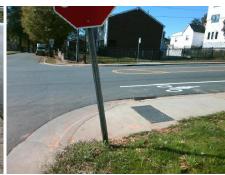

## Field Measurements/Component Compliance

Street 1 Name W 5TH ST
Stop Condition-Street 2 None
Street 2 Name FRAZIER AV
Stop Condition-Street 1 StopSign

Possible Solutions:

Remove & Replace Curb Ramp With
Two New Directional Ramps or
Equivalent.

Surveyor Notes:

N/A

PROW/ADA:

Not Found, R304.5.1

Total Cost: \$ 3200.00

Compliance Description Data Compliance Description Data Yes Ramp Slope (%) N/A Ramp Length (in) 61.5 8.1 Yes Ramp XSlope (%) No Ramp Width (in) 33.0 0.3 N/A N/A Flare Type LT N/A Flare Type RT N/A N/A N/A N/A Flare Slope RT (%) N/A Flare Slope LT (%) N/A Flare Traversable LT? N/A N/A Flare Traversable RT? N/A N/A N/A N/A DWS Provided? N/A Landing Length (in) N/A Landing Width (in) N/A N/A **DWS Contrast?** N/A N/A N/A N/A Landing Slope (%) DWS Length (in) N/A N/A Landing X Slope (%) N/A N/A DWS Full Width? N/A N/A Landing Curb? (Y/N) N/A N/A DWS Offset (in) N/A N/A N/A Shared Landing? N/A **Gutter Ponding?** N/A N/A Gutter Slope (%) N/A N/A Gutter Lip Ht (in) N/A N/A Gutter X Slope (%) N/A N/A Painted X Walk1? No N/A Painted X Walk2? No X Walk 1 Direction To SW X Walk 2 Direction To SE N/A N/A X Walk 1 Width (in) X Walk 2 Width (in) N/A X Walk 1 Slope (%) X Walk 2 Slope (%) 2.4 8.1 X Walk 1 X Slope (%) 5.0 X Walk 2 X Slope (%) 3.5 N/A N/A N/A Ramp inside XWalk2? N/A Ramp inside XWalk1? Road Slope (%) 0.2 N/A Clear Space? N/A N/A Road X Slope (%) 7.6 Clear Space to XWalk (in) N/A N/A N/A N/A Any Obstructions? Storm Grate/Utility Hazard? N/A **Obstruction Type** Storm Grate/Utility Type N/A N/A Yes Surface Condition? (G/P) Good