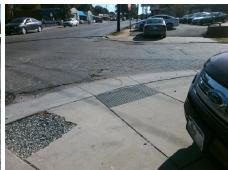

| 1 Ossible Solution            |     |
|-------------------------------|-----|
| Possible Solutions:           | Com |
| Remove & Replace Entire Ramp. | N/A |
| •                             | Yes |
|                               | No  |
|                               | No  |
|                               | N/A |
|                               | N/A |
| Surveyor Notes:               | N/A |
| DAMAGED RT FL                 | N/A |
|                               | N/A |
|                               | N/A |
|                               | N/A |
| PROW/ADA:                     | N/A |
| R304.3.2, R304.5.3            | N/A |
|                               | N/A |
|                               | N/A |
|                               |     |

Total Cost:

1600.00

| Field Measurements/Component Compliance |                      |      |       |                             |      |  |  |
|-----------------------------------------|----------------------|------|-------|-----------------------------|------|--|--|
| Compl                                   | iance Description    | Data | Compl | iance Description           | Data |  |  |
| N/A                                     | Ramp Length LT (in)  | 37.0 | N/A   | Ramp Length RT (in)         | 34.0 |  |  |
| Yes                                     | Ramp Width LT (in)   | 85.5 | Yes   | Ramp Width RT (in)          | 76.5 |  |  |
| No                                      | Ramp Slope LT (%)    | 8.7  | Yes   | Ramp Slope RT (%)           | 5.7  |  |  |
| No                                      | Ramp XSlope LT (%)   | 2.8  | No    | Ramp XSlope RT (%)          | 4.2  |  |  |
| N/A                                     | Landing Length (in)  | N/A  | N/A   | DWS Provided?               | N/A  |  |  |
| N/A                                     | Landing Width (in)   | N/A  | N/A   | DWS Contrast?               | N/A  |  |  |
| N/A                                     | Landing Slope (%)    | N/A  | N/A   | DWS Length (in)             | N/A  |  |  |
| N/A                                     | Landing X Slope (%)  | N/A  | N/A   | DWS Full Width?             | N/A  |  |  |
| N/A                                     | Landing Curb? (Y/N)  | N/A  | N/A   | DWS Offset (in)             | N/A  |  |  |
| N/A                                     | Shared Landing?      | N/A  |       |                             |      |  |  |
| N/A                                     | Gutter Ponding?      | N/A  | N/A   | Gutter Slope (%)            | N/A  |  |  |
| N/A                                     | Gutter Lip Ht (in)   | N/A  | N/A   | Gutter X Slope (%)          | N/A  |  |  |
| N/A                                     | Painted X Walk1?     | No   | N/A   | Painted X Walk2?            | N/A  |  |  |
|                                         | X Walk 1 Direction   | То Е |       | X Walk 2 Direction          | N/A  |  |  |
| N/A                                     | X Walk 1 Width (in)  | N/A  | N/A   | X Walk 2 Width (in)         | N/A  |  |  |
|                                         | X Walk 1 Slope (%)   | 2.6  |       | X Walk 2 Slope (%)          | N/A  |  |  |
|                                         | X Walk 1 X Slope (%) | 5.0  |       | X Walk 2 X Slope (%)        | N/A  |  |  |
| N/A                                     | Ramp inside XWalk1?  | N/A  | N/A   | Ramp inside XWalk2?         | N/A  |  |  |
|                                         | Road Slope (%)       | N/A  | N/A   | Clear Space?                | N/A  |  |  |
|                                         | Road X Slope (%)     | N/A  | N/A   | Clear Space to XWalk (in)   | N/A  |  |  |
| N/A                                     | Any Obstructions?    | N/A  | N/A   | Storm Grate/Utility Hazard? | N/A  |  |  |
|                                         | Obstruction Type     |      |       | Storm Grate/Utility Type    |      |  |  |
|                                         |                      | N/A  |       |                             | N/A  |  |  |
|                                         |                      |      | Yes   | Surface Condition? (G/P)    | Good |  |  |
|                                         |                      |      | N/A   | Curb Slope (%)              | 3.6  |  |  |