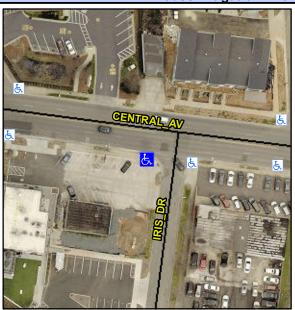

## Access Compliance Report Public Rights-of-Way (Curb Ramps)

Intersection ID: 13255Main Street: CENTRAL\_AVCross Street: IRIS\_DRLocation:SWADA ID: EC587DD227D7Ramp Type: ParaInitial Pass/Fail: FailOverall Compliance: NoSeverity Score: 13.75

**Codes/Mitigation Info/Possible Solution** 

| Street 1 Name           | IRIS DR  |
|-------------------------|----------|
| Stop Condition-Street 1 | StopSign |
| Street 2 Name           | N/A      |
| Stop Condition-Street 2 | N/A      |