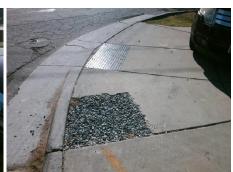

| 1 Ossible Solution            |     |
|-------------------------------|-----|
| Possible Solutions:           | Com |
| Remove & Replace Entire Ramp. | N/A |
| •                             | Yes |
|                               | No  |
|                               | No  |
|                               | N/A |
|                               | N/A |
| Surveyor Notes:               | N/A |
| DAMAGED RT FL                 | N/A |
|                               | N/A |
|                               | N/A |
|                               | N/A |
| PROW/ADA:                     | N/A |
| R304.3.2, R304.5.3            | N/A |
|                               | N/A |
|                               | N/A |
|                               |     |

Total Cost:

1600.00

| Field Measurements/Component Compliance |                      |      |       |                             |      |  |  |
|-----------------------------------------|----------------------|------|-------|-----------------------------|------|--|--|
| Compl                                   | iance Description    | Data | Compl | iance Description           | Data |  |  |
| N/A                                     | Ramp Length LT (in)  | 37.0 | N/A   | Ramp Length RT (in)         | 34.0 |  |  |
| Yes                                     | Ramp Width LT (in)   | 85.5 | Yes   | Ramp Width RT (in)          | 76.5 |  |  |
| No                                      | Ramp Slope LT (%)    | 8.7  | Yes   | Ramp Slope RT (%)           | 5.7  |  |  |
| No                                      | Ramp XSlope LT (%)   | 2.8  | No    | Ramp XSlope RT (%)          | 4.2  |  |  |
| N/A                                     | Landing Length (in)  | N/A  | N/A   | DWS Provided?               | N/A  |  |  |
| N/A                                     | Landing Width (in)   | N/A  | N/A   | DWS Contrast?               | N/A  |  |  |
| N/A                                     | Landing Slope (%)    | N/A  | N/A   | DWS Length (in)             | N/A  |  |  |
| N/A                                     | Landing X Slope (%)  | N/A  | N/A   | DWS Full Width?             | N/A  |  |  |
| N/A                                     | Landing Curb? (Y/N)  | N/A  | N/A   | DWS Offset (in)             | N/A  |  |  |
| N/A                                     | Shared Landing?      | N/A  |       |                             |      |  |  |
| N/A                                     | Gutter Ponding?      | N/A  | N/A   | Gutter Slope (%)            | N/A  |  |  |
| N/A                                     | Gutter Lip Ht (in)   | N/A  | N/A   | Gutter X Slope (%)          | N/A  |  |  |
| N/A                                     | Painted X Walk1?     | No   | N/A   | Painted X Walk2?            | N/A  |  |  |
|                                         | X Walk 1 Direction   | То Е |       | X Walk 2 Direction          | N/A  |  |  |
| N/A                                     | X Walk 1 Width (in)  | N/A  | N/A   | X Walk 2 Width (in)         | N/A  |  |  |
|                                         | X Walk 1 Slope (%)   | 2.6  |       | X Walk 2 Slope (%)          | N/A  |  |  |
|                                         | X Walk 1 X Slope (%) | 5.0  |       | X Walk 2 X Slope (%)        | N/A  |  |  |
| N/A                                     | Ramp inside XWalk1?  | N/A  | N/A   | Ramp inside XWalk2?         | N/A  |  |  |
|                                         | Road Slope (%)       | N/A  | N/A   | Clear Space?                | N/A  |  |  |
|                                         | Road X Slope (%)     | N/A  | N/A   | Clear Space to XWalk (in)   | N/A  |  |  |
| N/A                                     | Any Obstructions?    | N/A  | N/A   | Storm Grate/Utility Hazard? | N/A  |  |  |
|                                         | Obstruction Type     |      |       | Storm Grate/Utility Type    |      |  |  |
|                                         |                      | N/A  |       |                             | N/A  |  |  |
|                                         |                      |      | Yes   | Surface Condition? (G/P)    | Good |  |  |
|                                         |                      |      | N/A   | Curb Slope (%)              | 3.6  |  |  |