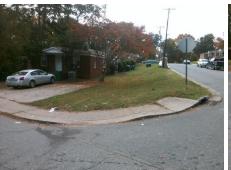

## Access Compliance Report Public Rights-of-Way (Curb Ramps)

| Intersection ID: 8237                    | Main Str                                                       | Main Street: KENNESAW_DR                                                                                        |           |                        | Street:                                        | NEWLAND_RD            | Location:                   | SE  |                             |      |  |
|------------------------------------------|----------------------------------------------------------------|-----------------------------------------------------------------------------------------------------------------|-----------|------------------------|------------------------------------------------|-----------------------|-----------------------------|-----|-----------------------------|------|--|
| ADA ID: EC5B93D83442                     | Ramp Ty                                                        | Ramp Type: Perp                                                                                                 |           |                        | Initial Pass/Fail: Fail Overall Compliance: No |                       |                             |     | o Severity Score:           | 50   |  |
| Codes/Mitigation Info/Possible Solution  |                                                                |                                                                                                                 |           |                        | Field Measurements/Component Compliance        |                       |                             |     |                             |      |  |
|                                          | U. S. C. C. C. C. S. C. S. | Possible Solutions:                                                                                             |           | Compliance Description |                                                |                       | Data Compliance Description |     |                             |      |  |
|                                          | 11/23                                                          | Remove & Replace En                                                                                             | tire Ramp | ).                     | N/A                                            | Ramp Length (in)      | 36.0                        | No  | Ramp Slope (%)              | 15.5 |  |
| and the Alexan                           | A LONG                                                         | · · · · · · · · · · · · · · · · · · ·                                                                           |           | -                      | Yes                                            | Ramp Width (in)       | 48.0                        | No  | Ramp XSlope (%)             | 7.7  |  |
| New 'S COM                               | when the states                                                |                                                                                                                 |           |                        | N/A                                            | Flare Type LT         | N/A                         | N/A | Flare Type RT               | N/A  |  |
| L. L.                                    | LA TRACT                                                       |                                                                                                                 |           |                        | N/A                                            | Flare Slope LT (%)    | N/A                         | N/A | Flare Slope RT (%)          | N/A  |  |
| AND AND                                  | ALL TAK                                                        |                                                                                                                 |           |                        | N/A                                            | Flare Traversable LT? | N/A                         | N/A | Flare Traversable RT?       | N/A  |  |
| CI C |                                                                | a contra cont |           |                        | N/A                                            | Landing Length (in)   | N/A                         | N/A | DWS Provided?               | N/A  |  |
|                                          | 7412 30                                                        | Surveyor Notes:                                                                                                 |           |                        | N/A                                            | Landing Width (in)    | N/A                         | N/A | DWS Contrast?               | N/A  |  |
|                                          |                                                                | N/A                                                                                                             |           |                        | N/A                                            | Landing Slope (%)     | N/A                         | N/A | DWS Length (in)             | N/A  |  |
|                                          |                                                                |                                                                                                                 |           |                        | N/A                                            | Landing X Slope (%)   | N/A                         | N/A | DWS Full Width?             | N/A  |  |
|                                          |                                                                |                                                                                                                 |           |                        | N/A                                            | Landing Curb? (Y/N)   | N/A                         | N/A | DWS Offset (in)             | N/A  |  |
|                                          | 的学校。                                                           |                                                                                                                 |           |                        | N/A                                            | Shared Landing?       | N/A                         |     |                             |      |  |
|                                          | Euclin (*****                                                  | PROW/ADA:                                                                                                       |           |                        | N/A                                            | Gutter Ponding?       | Yes                         | N/A | Gutter Slope (%)            | N/A  |  |
|                                          | AN INCOME                                                      | Not Found, R304.2.2, F                                                                                          | 304 5 3   |                        | N/A                                            | Gutter Lip Ht (in)    | N/A                         | N/A | Gutter X Slope (%)          | N/A  |  |
|                                          | C CT                                                           |                                                                                                                 |           |                        | N/A                                            | Painted X Walk1?      | No                          | N/A | Painted X Walk2?            | N/A  |  |
|                                          | Marine V. C. A.                                                |                                                                                                                 |           |                        |                                                | X Walk 1 Direction    | To NW                       |     | X Walk 2 Direction          | N/A  |  |
|                                          |                                                                |                                                                                                                 |           |                        | N/A                                            | X Walk 1 Width (in)   | N/A                         | N/A | X Walk 2 Width (in)         | N/A  |  |
| Street 1 Name                            | KENNESAW DR                                                    |                                                                                                                 |           |                        |                                                | X Walk 1 Slope (%)    | 7.6                         |     | X Walk 2 Slope (%)          | N/A  |  |
| Stop Condition-Street 2                  | StopSign                                                       |                                                                                                                 |           |                        |                                                | X Walk 1 X Slope (%)  | 2.6                         |     | X Walk 2 X Slope (%)        | N/A  |  |
| Street 2 Name                            | N/A                                                            |                                                                                                                 |           |                        | N/A                                            | Ramp inside XWalk1?   | N/A                         | N/A | Ramp inside XWalk2?         | N/A  |  |
| Stop Condition-Street 1                  | N/A                                                            |                                                                                                                 |           |                        |                                                | Road Slope (%)        | N/A                         | N/A | Clear Space?                | N/A  |  |
|                                          |                                                                |                                                                                                                 |           |                        |                                                | Road X Slope (%)      | N/A                         | N/A | Clear Space to XWalk (in)   | N/A  |  |
|                                          |                                                                |                                                                                                                 |           |                        | N/A                                            | Any Obstructions?     | N/A                         | N/A | Storm Grate/Utility Hazard? | N/A  |  |
|                                          |                                                                | Total Cost:                                                                                                     | \$        | 1850.00                |                                                | Obstruction Type      |                             |     | Storm Grate/Utility Type    |      |  |
|                                          |                                                                |                                                                                                                 |           |                        |                                                |                       | N/A                         |     |                             | N/A  |  |
|                                          |                                                                |                                                                                                                 |           |                        |                                                |                       |                             |     |                             |      |  |