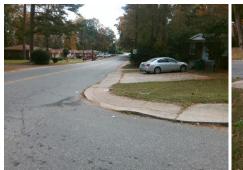

## Access Compliance Report Public Rights-of-Way (Curb Ramps)

| Intersection ID: 8237                    | Main Str                                                       | Main Street: KENNESAW_DR                                                                                        |           |                        | Street:                                        | NEWLAND_RD            | Location:                   | SE  |                             |      |  |
|------------------------------------------|----------------------------------------------------------------|-----------------------------------------------------------------------------------------------------------------|-----------|------------------------|------------------------------------------------|-----------------------|-----------------------------|-----|-----------------------------|------|--|
| ADA ID: EC5B93D83442                     | Ramp Ty                                                        | Ramp Type: Perp                                                                                                 |           |                        | Initial Pass/Fail: Fail Overall Compliance: No |                       |                             |     | o Severity Score:           | 50   |  |
| Codes/Mitigation Info/Possible Solution  |                                                                |                                                                                                                 |           |                        | Field Measurements/Component Compliance        |                       |                             |     |                             |      |  |
|                                          | U. S. C. C. C. C. S. C. S. | Possible Solutions:                                                                                             |           | Compliance Description |                                                |                       | Data Compliance Description |     |                             |      |  |
|                                          | 11/23                                                          | Remove & Replace En                                                                                             | tire Ramp | ).                     | N/A                                            | Ramp Length (in)      | 36.0                        | No  | Ramp Slope (%)              | 15.5 |  |
| and the Alexan                           | A LONG                                                         | · · · · · · · · · · · · · · · · · · ·                                                                           |           | -                      | Yes                                            | Ramp Width (in)       | 48.0                        | No  | Ramp XSlope (%)             | 7.7  |  |
| New 'S COM                               | when the states                                                |                                                                                                                 |           |                        | N/A                                            | Flare Type LT         | N/A                         | N/A | Flare Type RT               | N/A  |  |
| L. L.                                    | LA TRACT                                                       |                                                                                                                 |           |                        | N/A                                            | Flare Slope LT (%)    | N/A                         | N/A | Flare Slope RT (%)          | N/A  |  |
| AND AND                                  | ALL TAK                                                        |                                                                                                                 |           |                        | N/A                                            | Flare Traversable LT? | N/A                         | N/A | Flare Traversable RT?       | N/A  |  |
| CI C |                                                                | a contra cont |           |                        | N/A                                            | Landing Length (in)   | N/A                         | N/A | DWS Provided?               | N/A  |  |
|                                          | 7412 30                                                        | Surveyor Notes:                                                                                                 |           |                        | N/A                                            | Landing Width (in)    | N/A                         | N/A | DWS Contrast?               | N/A  |  |
|                                          |                                                                | N/A                                                                                                             |           |                        | N/A                                            | Landing Slope (%)     | N/A                         | N/A | DWS Length (in)             | N/A  |  |
|                                          |                                                                |                                                                                                                 |           |                        | N/A                                            | Landing X Slope (%)   | N/A                         | N/A | DWS Full Width?             | N/A  |  |
|                                          |                                                                |                                                                                                                 |           |                        | N/A                                            | Landing Curb? (Y/N)   | N/A                         | N/A | DWS Offset (in)             | N/A  |  |
|                                          | 的学校。                                                           |                                                                                                                 |           |                        | N/A                                            | Shared Landing?       | N/A                         |     |                             |      |  |
|                                          | Euclin (*****                                                  | PROW/ADA:                                                                                                       |           |                        | N/A                                            | Gutter Ponding?       | Yes                         | N/A | Gutter Slope (%)            | N/A  |  |
|                                          | AN INCOME                                                      | Not Found, R304.2.2, F                                                                                          | 304 5 3   |                        | N/A                                            | Gutter Lip Ht (in)    | N/A                         | N/A | Gutter X Slope (%)          | N/A  |  |
|                                          | C CT                                                           |                                                                                                                 |           |                        | N/A                                            | Painted X Walk1?      | No                          | N/A | Painted X Walk2?            | N/A  |  |
|                                          | Marine V. C. A.                                                |                                                                                                                 |           |                        |                                                | X Walk 1 Direction    | To NW                       |     | X Walk 2 Direction          | N/A  |  |
|                                          |                                                                |                                                                                                                 |           |                        | N/A                                            | X Walk 1 Width (in)   | N/A                         | N/A | X Walk 2 Width (in)         | N/A  |  |
| Street 1 Name                            | KENNESAW DR                                                    |                                                                                                                 |           |                        |                                                | X Walk 1 Slope (%)    | 7.6                         |     | X Walk 2 Slope (%)          | N/A  |  |
| Stop Condition-Street 2                  | StopSign                                                       |                                                                                                                 |           |                        |                                                | X Walk 1 X Slope (%)  | 2.6                         |     | X Walk 2 X Slope (%)        | N/A  |  |
| Street 2 Name                            | N/A                                                            |                                                                                                                 |           |                        | N/A                                            | Ramp inside XWalk1?   | N/A                         | N/A | Ramp inside XWalk2?         | N/A  |  |
| Stop Condition-Street 1                  | N/A                                                            |                                                                                                                 |           |                        |                                                | Road Slope (%)        | N/A                         | N/A | Clear Space?                | N/A  |  |
|                                          |                                                                |                                                                                                                 |           |                        |                                                | Road X Slope (%)      | N/A                         | N/A | Clear Space to XWalk (in)   | N/A  |  |
|                                          |                                                                |                                                                                                                 |           |                        | N/A                                            | Any Obstructions?     | N/A                         | N/A | Storm Grate/Utility Hazard? | N/A  |  |
|                                          |                                                                | Total Cost:                                                                                                     | \$        | 1850.00                |                                                | Obstruction Type      |                             |     | Storm Grate/Utility Type    |      |  |
|                                          |                                                                |                                                                                                                 |           |                        |                                                |                       | N/A                         |     |                             | N/A  |  |
|                                          |                                                                |                                                                                                                 |           |                        |                                                |                       |                             |     |                             |      |  |