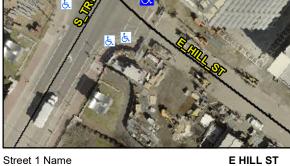

Good

Intersection ID: 12792 Main Street: E HILL ST **Cross Street: S TRYON ST** Location: Ε

Initial Pass/Fail: Pass **Overall Compliance: No Severity Score:** 0.25 ADA ID: EC5BE2A31AD5 Ramp Type: Perp

Possible Solutions: