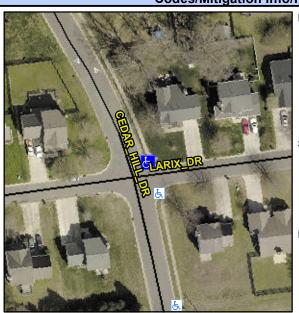

## **Access Compliance Report Public Rights-of-Way** (Curb Ramps)

N/A

Good

Surface Condition? (G/P)

Intersection ID: 20280 Main Street: CEDAR HILL DR Cross Street: LARIX DR Location: NE ADA ID: EC649E489993 Ramp Type: PerpDiag Initial Pass/Fail: Fail **Overall Compliance: No** Severity Score: 13.75

## Field Measurements/Component Compliance

Possible Solutions: Remove & Replace Curb Ramp With Two New Directional Ramps or Equivalent.

Surveyor Notes: N/A

PROW/ADA:

R304.2.2, R304.5.3

**CEDWR HILL DR** Street 1 Name Stop Condition-Street 2 None Street 2 Name LARIX DR Stop Condition-Street 1 StopSign