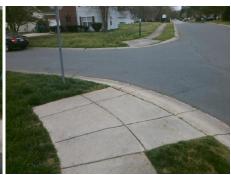

## **Access Compliance Report Public Rights-of-Way** (Curb Ramps)

N/A

Good

Surface Condition? (G/P)

Intersection ID: 20280 Main Street: CEDAR HILL DR Cross Street: LARIX DR Location: NE ADA ID: EC649E489993 Ramp Type: PerpDiag Initial Pass/Fail: Fail **Overall Compliance: No** Severity Score: 13.75

## Field Measurements/Component Compliance

Possible Solutions: Remove & Replace Curb Ramp With Two New Directional Ramps or Equivalent.

Surveyor Notes: N/A

PROW/ADA:

R304.2.2, R304.5.3

**CEDWR HILL DR** Street 1 Name Stop Condition-Street 2 None Street 2 Name LARIX DR Stop Condition-Street 1 StopSign

| Comp | oliance Description   | Data | Comp | liance | Description           | Data |
|------|-----------------------|------|------|--------|-----------------------|------|
| N/A  | Ramp Length (in)      | 47.0 | No   | Ramp   | Slope (%)             | 8.9  |
| Yes  | Ramp Width (in)       | 52.0 | No   | Ramp   | XSlope (%)            | 3.1  |
| N/A  | Flare Type LT         | N/A  | N/A  | Flare  | Type RT               | N/A  |
| N/A  | Flare Slope LT (%)    | N/A  | N/A  | Flare  | Slope RT (%)          | N/A  |
| N/A  | Flare Traversable LT? | N/A  | N/A  | Flare  | Traversable RT?       | N/A  |
| N/A  | Landing Length (in)   | N/A  | N/A  | DWS    | Provided?             | N/A  |
| N/A  | Landing Width (in)    | N/A  | N/A  | DWS    | Contrast?             | N/A  |
| N/A  | Landing Slope (%)     | N/A  | N/A  | DWS    | Length (in)           | N/A  |
| N/A  | Landing X Slope (%)   | N/A  | N/A  | DWS    | Full Width?           | N/A  |
| N/A  | Landing Curb? (Y/N)   | N/A  | N/A  | DWS    | Offset (in)           | N/A  |
| N/A  | Shared Landing?       | N/A  |      |        |                       |      |
| N/A  | Gutter Ponding?       | N/A  | N/A  | Gutte  | r Slope (%)           | N/A  |
| N/A  | Gutter Lip Ht (in)    | N/A  | N/A  | Gutte  | r X Slope (%)         | N/A  |
| N/A  | Painted X Walk1?      | No   | N/A  | Painte | ed X Walk2?           | No   |
|      | X Walk 1 Direction    | To W |      | X Wa   | lk 2 Direction        | To S |
| N/A  | X Walk 1 Width (in)   | N/A  | N/A  | X Wa   | lk 2 Width (in)       | N/A  |
|      | X Walk 1 Slope (%)    | 6.9  |      | X Wa   | lk 2 Slope (%)        | 3.7  |
|      | X Walk 1 X Slope (%)  | 0.1  |      | X Wa   | lk 2 X Slope (%)      | 4.9  |
| N/A  | Ramp inside XWalk1?   | N/A  | N/A  | Ramp   | inside XWalk2?        | N/A  |
|      | Road Slope (%)        | 3.2  | N/A  | Clear  | Space?                | N/A  |
|      | Road X Slope (%)      | 8.5  | N/A  | Clear  | Space to XWalk (in)   | N/A  |
| N/A  | Any Obstructions?     | N/A  | N/A  | Storm  | Grate/Utility Hazard? | N/A  |
|      | Obstruction Type      |      |      | Storm  | Grate/Utility Type    |      |