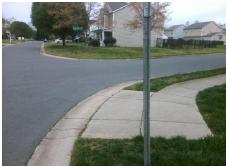

## **Access Compliance Report Public Rights-of-Way** (Curb Ramps)

N/A

Good

Surface Condition? (G/P)

Intersection ID: 20280 Main Street: CEDAR HILL DR Cross Street: LARIX DR Location: NE ADA ID: EC649E489993 Ramp Type: PerpDiag Initial Pass/Fail: Fail **Overall Compliance: No** Severity Score: 13.75

## Field Measurements/Component Compliance

Possible Solutions: Remove & Replace Curb Ramp With Two New Directional Ramps or Equivalent.

Surveyor Notes: N/A

PROW/ADA:

R304.2.2, R304.5.3

**CEDWR HILL DR** Street 1 Name Stop Condition-Street 2 None Street 2 Name LARIX DR Stop Condition-Street 1 StopSign

| Comp | oliance Description   | Data | Comp | liance | Description           | Data |
|------|-----------------------|------|------|--------|-----------------------|------|
| N/A  | Ramp Length (in)      | 47.0 | No   | Ramp   | Slope (%)             | 8.9  |
| Yes  | Ramp Width (in)       | 52.0 | No   | Ramp   | XSlope (%)            | 3.1  |
| N/A  | Flare Type LT         | N/A  | N/A  | Flare  | Type RT               | N/A  |
| N/A  | Flare Slope LT (%)    | N/A  | N/A  | Flare  | Slope RT (%)          | N/A  |
| N/A  | Flare Traversable LT? | N/A  | N/A  | Flare  | Traversable RT?       | N/A  |
| N/A  | Landing Length (in)   | N/A  | N/A  | DWS    | Provided?             | N/A  |
| N/A  | Landing Width (in)    | N/A  | N/A  | DWS    | Contrast?             | N/A  |
| N/A  | Landing Slope (%)     | N/A  | N/A  | DWS    | Length (in)           | N/A  |
| N/A  | Landing X Slope (%)   | N/A  | N/A  | DWS    | Full Width?           | N/A  |
| N/A  | Landing Curb? (Y/N)   | N/A  | N/A  | DWS    | Offset (in)           | N/A  |
| N/A  | Shared Landing?       | N/A  |      |        |                       |      |
| N/A  | Gutter Ponding?       | N/A  | N/A  | Gutte  | r Slope (%)           | N/A  |
| N/A  | Gutter Lip Ht (in)    | N/A  | N/A  | Gutte  | r X Slope (%)         | N/A  |
| N/A  | Painted X Walk1?      | No   | N/A  | Painte | ed X Walk2?           | No   |
|      | X Walk 1 Direction    | To W |      | X Wa   | lk 2 Direction        | To S |
| N/A  | X Walk 1 Width (in)   | N/A  | N/A  | X Wa   | lk 2 Width (in)       | N/A  |
|      | X Walk 1 Slope (%)    | 6.9  |      | X Wa   | lk 2 Slope (%)        | 3.7  |
|      | X Walk 1 X Slope (%)  | 0.1  |      | X Wa   | lk 2 X Slope (%)      | 4.9  |
| N/A  | Ramp inside XWalk1?   | N/A  | N/A  | Ramp   | inside XWalk2?        | N/A  |
|      | Road Slope (%)        | 3.2  | N/A  | Clear  | Space?                | N/A  |
|      | Road X Slope (%)      | 8.5  | N/A  | Clear  | Space to XWalk (in)   | N/A  |
| N/A  | Any Obstructions?     | N/A  | N/A  | Storm  | Grate/Utility Hazard? | N/A  |
|      | Obstruction Type      |      |      | Storm  | Grate/Utility Type    |      |