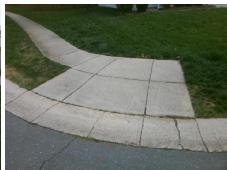

## **Access Compliance Report Public Rights-of-Way** (Curb Ramps)

N/A

Good

Surface Condition? (G/P)

Intersection ID: 20280 Main Street: CEDAR HILL DR Cross Street: LARIX DR Location: NE ADA ID: EC649E489993 Ramp Type: PerpDiag Initial Pass/Fail: Fail **Overall Compliance: No** Severity Score: 13.75

## Field Measurements/Component Compliance

Possible Solutions: Remove & Replace Curb Ramp With Two New Directional Ramps or Equivalent.

Surveyor Notes: N/A

PROW/ADA:

R304.2.2, R304.5.3

**CEDWR HILL DR** Street 1 Name Stop Condition-Street 2 None Street 2 Name LARIX DR Stop Condition-Street 1 StopSign

| Comp | oliance Description   | Data | Comp | liance | Description           | Data |
|------|-----------------------|------|------|--------|-----------------------|------|
| N/A  | Ramp Length (in)      | 47.0 | No   | Ramp   | Slope (%)             | 8.9  |
| Yes  | Ramp Width (in)       | 52.0 | No   | Ramp   | XSlope (%)            | 3.1  |
| N/A  | Flare Type LT         | N/A  | N/A  | Flare  | Type RT               | N/A  |
| N/A  | Flare Slope LT (%)    | N/A  | N/A  | Flare  | Slope RT (%)          | N/A  |
| N/A  | Flare Traversable LT? | N/A  | N/A  | Flare  | Traversable RT?       | N/A  |
| N/A  | Landing Length (in)   | N/A  | N/A  | DWS    | Provided?             | N/A  |
| N/A  | Landing Width (in)    | N/A  | N/A  | DWS    | Contrast?             | N/A  |
| N/A  | Landing Slope (%)     | N/A  | N/A  | DWS    | Length (in)           | N/A  |
| N/A  | Landing X Slope (%)   | N/A  | N/A  | DWS    | Full Width?           | N/A  |
| N/A  | Landing Curb? (Y/N)   | N/A  | N/A  | DWS    | Offset (in)           | N/A  |
| N/A  | Shared Landing?       | N/A  |      |        |                       |      |
| N/A  | Gutter Ponding?       | N/A  | N/A  | Gutte  | r Slope (%)           | N/A  |
| N/A  | Gutter Lip Ht (in)    | N/A  | N/A  | Gutte  | r X Slope (%)         | N/A  |
| N/A  | Painted X Walk1?      | No   | N/A  | Painte | ed X Walk2?           | No   |
|      | X Walk 1 Direction    | To W |      | X Wa   | lk 2 Direction        | To S |
| N/A  | X Walk 1 Width (in)   | N/A  | N/A  | X Wa   | lk 2 Width (in)       | N/A  |
|      | X Walk 1 Slope (%)    | 6.9  |      | X Wa   | lk 2 Slope (%)        | 3.7  |
|      | X Walk 1 X Slope (%)  | 0.1  |      | X Wa   | lk 2 X Slope (%)      | 4.9  |
| N/A  | Ramp inside XWalk1?   | N/A  | N/A  | Ramp   | inside XWalk2?        | N/A  |
|      | Road Slope (%)        | 3.2  | N/A  | Clear  | Space?                | N/A  |
|      | Road X Slope (%)      | 8.5  | N/A  | Clear  | Space to XWalk (in)   | N/A  |
| N/A  | Any Obstructions?     | N/A  | N/A  | Storm  | Grate/Utility Hazard? | N/A  |
|      | Obstruction Type      |      |      | Storm  | Grate/Utility Type    |      |