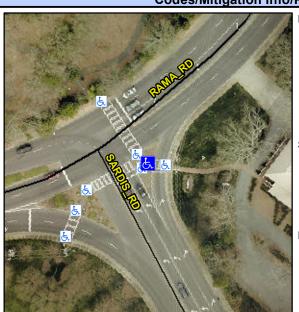

## **Access Compliance Report Public Rights-of-Way** (Curb Ramps)

Intersection ID: 19216 Main Street: RAMA\_RD Cross Street: SARDIS\_RD Location: SE Severity Score: **Overall Compliance: No** ADA ID: EC68B9C03073 Ramp Type: IslandPerp Initial Pass/Fail: Fail 1.25

**Codes/Mitigation Info/Possible Solution** 

|                         | 1993-5    |
|-------------------------|-----------|
| Street 1 Name           | SARDIS RD |
| Stop Condition-Street 2 | YieldSign |
| Street 2 Name           | N/A       |
| Stop Condition-Street 1 | N/A       |