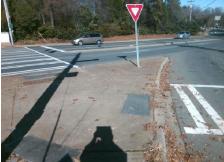

**Codes/Mitigation Info/Possible Solution** 

|                         | 1993-5    |
|-------------------------|-----------|
| Street 1 Name           | SARDIS RD |
| Stop Condition-Street 2 | YieldSign |
| Street 2 Name           | N/A       |
| Stop Condition-Street 1 | N/A       |

| Total Cost: | \$<br>3400.00 |
|-------------|---------------|
|             |               |

| Field Measurements/Component Compliance |                       |       |      |                           |                         |      |  |
|-----------------------------------------|-----------------------|-------|------|---------------------------|-------------------------|------|--|
| Comp                                    | liance Description    | Data  | Comp | liance                    | Description             | Data |  |
| N/A                                     | Ramp Length (in)      | 59.0  | Yes  | Ram                       | Slope (%)               | 1.8  |  |
| Yes                                     | Ramp Width (in)       | 48.0  | No   | Ram                       | XSlope (%)              | 2.1  |  |
| N/A                                     | Flare Type LT         | N/A   | N/A  | N/A Flare Type RT         |                         | N/A  |  |
| N/A                                     | Flare Slope LT (%)    | N/A   | N/A  | N/A Flare Slope RT (%)    |                         |      |  |
| N/A                                     | Flare Traversable LT? | N/A   | N/A  | I/A Flare Traversable RT? |                         |      |  |
| N/A                                     | Landing Length (in)   | N/A   | N/A  | DWS                       | Provided?               | N/A  |  |
| N/A                                     | Landing Width (in)    | N/A   | N/A  | DWS                       | Contrast?               | N/A  |  |
| N/A                                     | Landing Slope (%)     | N/A   | N/A  | DWS                       | Length (in)             | N/A  |  |
| N/A                                     | Landing X Slope (%)   | N/A   | N/A  | DWS                       | Full Width?             | N/A  |  |
| N/A                                     | Landing Curb? (Y/N)   | N/A   | N/A  | DWS                       | Offset (in)             | N/A  |  |
| N/A                                     | Shared Landing?       | N/A   |      |                           |                         |      |  |
| N/A                                     | Gutter Ponding?       | N/A   | N/A  | Gutte                     | er Slope (%)            | N/A  |  |
| N/A                                     | Gutter Lip Ht (in)    | N/A   | N/A  | Gutte                     | er X Slope (%)          | N/A  |  |
| N/A                                     | Painted X Walk1?      | Yes   | N/A  | Paint                     | ed X Walk2?             | N/A  |  |
|                                         | X Walk 1 Direction    | To SE |      | X Wa                      | lk 2 Direction          | N/A  |  |
| N/A                                     | X Walk 1 Width (in)   | 103.0 | N/A  | X Wa                      | lk 2 Width (in)         | N/A  |  |
|                                         | X Walk 1 Slope (%)    | 0.2   |      | X Wa                      | lk 2 Slope (%)          | N/A  |  |
|                                         | X Walk 1 X Slope (%)  | 1.3   |      | X Wa                      | lk 2 X Slope (%)        | N/A  |  |
| N/A                                     | Ramp inside XWalk1?   | Yes   | N/A  | Ram                       | o inside XWalk2?        | N/A  |  |
|                                         | Road Slope (%)        | N/A   | N/A  | Clear                     | Space?                  | N/A  |  |
|                                         | Road X Slope (%)      | N/A   | N/A  | Clear                     | Space to XWalk (in)     | N/A  |  |
| N/A                                     | Any Obstructions?     | N/A   | N/A  | Storn                     | n Grate/Utility Hazard? | N/A  |  |
|                                         | Obstruction Type      |       |      | Storn                     | n Grate/Utility Type    |      |  |
|                                         |                       | N/A   |      |                           |                         | N/A  |  |
|                                         |                       |       | Yes  | Surfa                     | ce Condition? (G/P)     | Good |  |
| A male                                  |                       |       |      |                           |                         |      |  |