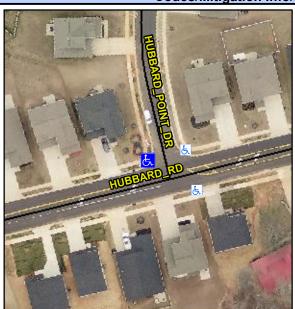

## **Access Compliance Report Public Rights-of-Way** (Curb Ramps)

Intersection ID: 49242 Main Street: HUBBARD RD **Cross Street: HUBBARD POINT DR** Location: NW ADA ID: EC6AE6046E6D Ramp Type: PerpDiag Initial Pass/Fail: Fail **Overall Compliance: No Severity Score:** 25

## Field Measurements/Component Compliance

**HUBBARD RD** Street 1 Name Stop Condition-Street 2 None **HUBBARD POINT DR** Street 2 Name Stop Condition-Street 1 StopSign

Possible Solutions: Remove & Replace Curb Ramp With Two New Directional Ramps or Equivalent. Surveyor Notes: N/A PROW/ADA: Not Found, R304.2.2