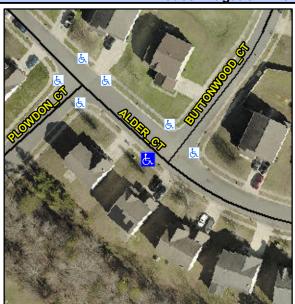

## Access Compliance Report Public Rights-of-Way (Curb Ramps)

Intersection ID: 31712 Main Street: ALDER\_CT Cross Street: BUTTONWOOD\_CT Location: W

ADA ID: EC6F5A31E04E Ramp Type: Perp Initial Pass/Fail: Fail Overall Compliance: No Severity Score: 13.75

## Field Measurements/Component Compliance

Street 1 Name ALDER CT
Stop Condition-Street 2 None
Street 2 Name N/A
Stop Condition-Street 1 N/A

Total Cost: \$ 1850.00

| Field Measurements/Component Compilance |                       |       |                        |                             |      |
|-----------------------------------------|-----------------------|-------|------------------------|-----------------------------|------|
| Compliance Description                  |                       | Data  | Compliance Description |                             | Data |
| N/A                                     | Ramp Length (in)      | 48.0  | No                     | Ramp Slope (%)              | 8.5  |
| Yes                                     | Ramp Width (in)       | 48.0  | Yes                    | Ramp XSlope (%)             | 3.1  |
| N/A                                     | Flare Type LT         | N/A   | N/A                    | Flare Type RT               | N/A  |
| N/A                                     | Flare Slope LT (%)    | N/A   | N/A                    | Flare Slope RT (%)          | N/A  |
| N/A                                     | Flare Traversable LT? | N/A   | N/A                    | Flare Traversable RT?       | N/A  |
| N/A                                     | Landing Length (in)   | N/A   | N/A                    | DWS Provided?               | N/A  |
| N/A                                     | Landing Width (in)    | N/A   | N/A                    | DWS Contrast?               | N/A  |
| N/A                                     | Landing Slope (%)     | N/A   | N/A                    | DWS Length (in)             | N/A  |
| N/A                                     | Landing X Slope (%)   | N/A   | N/A                    | DWS Full Width?             | N/A  |
| N/A                                     | Landing Curb? (Y/N)   | N/A   | N/A                    | DWS Offset (in)             | N/A  |
| N/A                                     | Shared Landing?       | N/A   |                        |                             |      |
| N/A                                     | Gutter Ponding?       | N/A   | N/A                    | Gutter Slope (%)            | N/A  |
| N/A                                     | Gutter Lip Ht (in)    | N/A   | N/A                    | Gutter X Slope (%)          | N/A  |
| N/A                                     | Painted X Walk1?      | No    | N/A                    | Painted X Walk2?            | N/A  |
|                                         | X Walk 1 Direction    | To NE |                        | X Walk 2 Direction          | N/A  |
| N/A                                     | X Walk 1 Width (in)   | N/A   | N/A                    | X Walk 2 Width (in)         | N/A  |
|                                         | X Walk 1 Slope (%)    | 6.0   |                        | X Walk 2 Slope (%)          | N/A  |
|                                         | X Walk 1 X Slope (%)  | 3.3   |                        | X Walk 2 X Slope (%)        | N/A  |
| N/A                                     | Ramp inside XWalk1?   | N/A   | N/A                    | Ramp inside XWalk2?         | N/A  |
|                                         | Road Slope (%)        | N/A   | N/A                    | Clear Space?                | N/A  |
|                                         | Road X Slope (%)      | N/A   | N/A                    | Clear Space to XWalk (in)   | N/A  |
| N/A                                     | Any Obstructions?     | N/A   | N/A                    | Storm Grate/Utility Hazard? | N/A  |
|                                         | Obstruction Type      |       |                        | Storm Grate/Utility Type    |      |
|                                         |                       | N/A   |                        |                             | N/A  |
|                                         |                       |       | Yes                    | Surface Condition? (G/P)    | Good |
|                                         |                       |       |                        |                             |      |