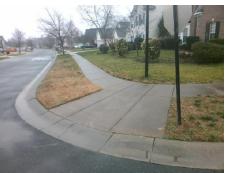

## **Access Compliance Report Public Rights-of-Way** (Curb Ramps)

Intersection ID: 30507 Main Street: GOLDEN SUN CT **Cross Street: PLANTERS ESTATES DR** Location: SE **ADA ID: EC71413AE17C** Ramp Type: PerpDiag Initial Pass/Fail: Fail **Overall Compliance: No Severity Score:** 8.75

**Codes/Mitigation Info/Possible Solution** 

None

**PLANTERS ESTATES DR** Street 1 Name Stop Condition-Street 2 Street 2 Name **GOLDEN SUN CT** Stop Condition-Street 1 StopSign

Possible Solutions: **Remove & Replace Curb Ramp With Two New Directional Ramps or** Equivalent. Surveyor Notes: N/A PROW/ADA: Not Found, R304.5.1