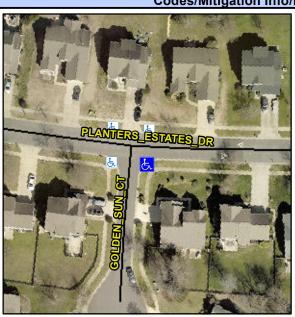

## **Access Compliance Report Public Rights-of-Way** (Curb Ramps)

Intersection ID: 30507 Main Street: GOLDEN SUN CT **Cross Street: PLANTERS ESTATES DR** Location: SE **ADA ID: EC71413AE17C** Ramp Type: PerpDiag Initial Pass/Fail: Fail **Overall Compliance: No Severity Score:** 8.75

**Codes/Mitigation Info/Possible Solution** 

None

**PLANTERS ESTATES DR** Street 1 Name Stop Condition-Street 2 Street 2 Name **GOLDEN SUN CT** Stop Condition-Street 1 StopSign

Possible Solutions: **Remove & Replace Curb Ramp With Two New Directional Ramps or** Equivalent. Surveyor Notes: N/A PROW/ADA: Not Found, R304.5.1