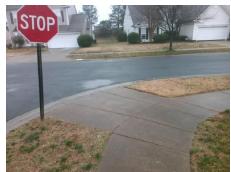

## **Access Compliance Report Public Rights-of-Way** (Curb Ramps)

Intersection ID: 30507 Main Street: GOLDEN SUN CT **Cross Street: PLANTERS ESTATES DR** Location: SE **ADA ID: EC71413AE17C** Ramp Type: PerpDiag Initial Pass/Fail: Fail **Overall Compliance: No Severity Score:** 8.75

**Codes/Mitigation Info/Possible Solution** 

None

**PLANTERS ESTATES DR** Street 1 Name Stop Condition-Street 2 Street 2 Name **GOLDEN SUN CT** Stop Condition-Street 1 StopSign

Possible Solutions: **Remove & Replace Curb Ramp With Two New Directional Ramps or** Equivalent. Surveyor Notes: N/A PROW/ADA: Not Found, R304.5.1