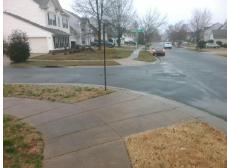

## **Access Compliance Report Public Rights-of-Way** (Curb Ramps)

Intersection ID: 30507 Main Street: GOLDEN SUN CT **Cross Street: PLANTERS ESTATES DR** Location: SE **ADA ID: EC71413AE17C** Ramp Type: PerpDiag Initial Pass/Fail: Fail **Overall Compliance: No Severity Score:** 8.75

**Codes/Mitigation Info/Possible Solution** 

None

**PLANTERS ESTATES DR** Street 1 Name Stop Condition-Street 2 Street 2 Name **GOLDEN SUN CT** Stop Condition-Street 1 StopSign

Possible Solutions: **Remove & Replace Curb Ramp With Two New Directional Ramps or** Equivalent. Surveyor Notes: N/A PROW/ADA: Not Found, R304.5.1