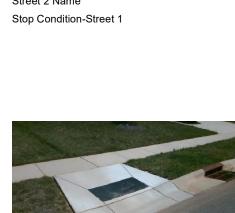

**Obstruction Type** 

Flare Traversable LT?

**SNOWBELL CT** Street 1 Name Stop Condition-Street 2 None N/A Street 2 Name N/A

| Possible Solutions:                | Compl | iance           | Description      |  |
|------------------------------------|-------|-----------------|------------------|--|
| Remove & Replace Entire Ramp.      | N/A   | Ram             | c Length (in)    |  |
| Remove & Replace Gutter.           | Yes   | Ramp Width (in) |                  |  |
|                                    | N/A   | Flare           | Type LT          |  |
|                                    | N/A   | Flare           | Slope LT (%)     |  |
|                                    | N/A   | Flare           | Traversable LT   |  |
|                                    | No    | Land            | ing Length (in)  |  |
| Surveyor Notes:                    | Yes   | Land            | ing Width (in)   |  |
| N/A                                | Yes   | Land            | ing Slope (%)    |  |
|                                    | Yes   | Land            | ing X Slope (%   |  |
|                                    | N/A   | Land            | ing Curb? (Y/N   |  |
|                                    | N/A   | Share           | ed Landing?      |  |
| PROW/ADA:                          | No    | Gutte           | er Ponding?      |  |
| Not Found, R304.5.3, R304.2.1,     | No    | Gutte           | er Lip Ht (in)   |  |
| R305.2, R302.7, R302.7.2, R304.5.4 | N/A   | Paint           | ed X Walk1?      |  |
|                                    |       | X Wa            | lk 1 Direction   |  |
|                                    | N/A   | X Wa            | ılk 1 Width (in) |  |
|                                    |       | X Wa            | ılk 1 Slope (%)  |  |
|                                    |       | X Wa            | lk 1 X Slope (%  |  |
|                                    | N/A   | Ram             | o inside XWalk   |  |
|                                    |       | Road            | Slope (%)        |  |
|                                    |       | Road            | X Slope (%)      |  |