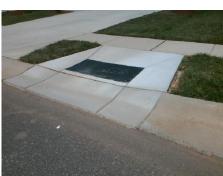

**Obstruction Type** 

Flare Traversable LT?

**SNOWBELL CT** Street 1 Name Stop Condition-Street 2 None N/A Street 2 Name N/A

| Possible Solutions:                | Compl | iance           | Description      |  |
|------------------------------------|-------|-----------------|------------------|--|
| Remove & Replace Entire Ramp.      | N/A   | Ram             | c Length (in)    |  |
| Remove & Replace Gutter.           | Yes   | Ramp Width (in) |                  |  |
|                                    | N/A   | Flare           | Type LT          |  |
|                                    | N/A   | Flare           | Slope LT (%)     |  |
|                                    | N/A   | Flare           | Traversable LT   |  |
|                                    | No    | Land            | ing Length (in)  |  |
| Surveyor Notes:                    | Yes   | Land            | ing Width (in)   |  |
| N/A                                | Yes   | Land            | ing Slope (%)    |  |
|                                    | Yes   | Land            | ing X Slope (%   |  |
|                                    | N/A   | Land            | ing Curb? (Y/N   |  |
|                                    | N/A   | Share           | ed Landing?      |  |
| PROW/ADA:                          | No    | Gutte           | er Ponding?      |  |
| Not Found, R304.5.3, R304.2.1,     | No    | Gutte           | er Lip Ht (in)   |  |
| R305.2, R302.7, R302.7.2, R304.5.4 | N/A   | Paint           | ed X Walk1?      |  |
|                                    |       | X Wa            | lk 1 Direction   |  |
|                                    | N/A   | X Wa            | ılk 1 Width (in) |  |
|                                    |       | X Wa            | ılk 1 Slope (%)  |  |
|                                    |       | X Wa            | lk 1 X Slope (%  |  |
|                                    | N/A   | Ram             | o inside XWalk   |  |
|                                    |       | Road            | Slope (%)        |  |
|                                    |       | Road            | X Slope (%)      |  |