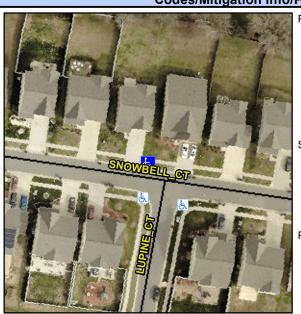

Good

Main Street: LUPINE CT Intersection ID: 52313 **Cross Street: SNOWBELL CT** Location: NW

Initial Pass/Fail: Pass **Overall Compliance: No** ADA ID: EC732D755E44 Ramp Type: Perp Severity Score: 20.25