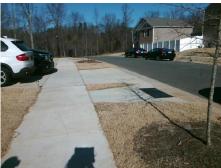

| Total Cost: | \$<br>2600.00 |
|-------------|---------------|
|             |               |

| Field Measurements/Component Compliance |                       |        |      |                             |      |  |  |
|-----------------------------------------|-----------------------|--------|------|-----------------------------|------|--|--|
| Com                                     | pliance Description   | Data   | Comp | oliance Description         | Data |  |  |
| N/A                                     | Ramp Length (in)      | 96.0   | Yes  | Ramp Slope (%)              | 6.3  |  |  |
| Yes                                     | Ramp Width (in)       | 48.0   | Yes  | Ramp XSlope (%)             | 0.1  |  |  |
| N/A                                     | Flare Type LT         | Sloped | N/A  | Flare Type RT               | N/A  |  |  |
| N/A                                     | Flare Slope LT (%)    | 2.9    | N/A  | Flare Slope RT (%)          | 10.8 |  |  |
| N/A                                     | Flare Traversable LT? | No     | N/A  | Flare Traversable RT?       | No   |  |  |
| Yes                                     | Landing Length (in)   | 59.0   | Yes  | DWS Provided?               | Yes  |  |  |
| Yes                                     | Landing Width (in)    | 48.0   | Yes  | DWS Contrast?               | Yes  |  |  |
| Yes                                     | Landing Slope (%)     | 0.7    | Yes  | DWS Length (in)             | 24.0 |  |  |
| Yes                                     | Landing X Slope (%)   | 0.4    | Yes  | DWS Full Width?             | Yes  |  |  |
| N/A                                     | Landing Curb? (Y/N)   | No     | No   | DWS Offset (in)             | 4.0  |  |  |
| N/A                                     | Shared Landing?       | No     |      |                             |      |  |  |
| Yes                                     | Gutter Ponding?       | No     | No   | Gutter Slope (%)            | 5.5  |  |  |
| No                                      | Gutter Lip Ht (in)    | 1.3    | Yes  | Gutter X Slope (%)          | 1.3  |  |  |
| N/A                                     | Painted X Walk1?      | No     | N/A  | Painted X Walk2?            | N/A  |  |  |
|                                         | X Walk 1 Direction    | То Е   |      | X Walk 2 Direction          | N/A  |  |  |
| N/A                                     | X Walk 1 Width (in)   | N/A    | N/A  | X Walk 2 Width (in)         | N/A  |  |  |
|                                         | X Walk 1 Slope (%)    | 2.5    |      | X Walk 2 Slope (%)          | N/A  |  |  |
|                                         | X Walk 1 X Slope (%)  | 0.5    |      | X Walk 2 X Slope (%)        | N/A  |  |  |
| N/A                                     | Ramp inside XWalk1?   | N/A    | N/A  | Ramp inside XWalk2?         | N/A  |  |  |
|                                         | Road Slope (%)        | N/A    | N/A  | Clear Space?                | Yes  |  |  |
|                                         | Road X Slope (%)      | N/A    | N/A  | Clear Space to XWalk (in)   | N/A  |  |  |
| Yes                                     | Any Obstructions?     | No     | Yes  | Storm Grate/Utility Hazard? | No   |  |  |
|                                         | Obstruction Type      |        |      | Storm Grate/Utility Type    |      |  |  |
|                                         |                       | N/A    |      |                             | N/A  |  |  |
|                                         |                       |        | Yes  | Surface Condition? (G/P)    | Good |  |  |
| AND E                                   | SW SW SW SW           |        |      |                             |      |  |  |