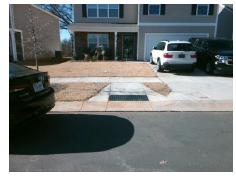

| Total Cost: | \$<br>2600.00 |
|-------------|---------------|
|             |               |

| Field Measurements/Component Compliance |                       |        |      |                             |      |  |  |
|-----------------------------------------|-----------------------|--------|------|-----------------------------|------|--|--|
| Com                                     | pliance Description   | Data   | Comp | oliance Description         | Data |  |  |
| N/A                                     | Ramp Length (in)      | 96.0   | Yes  | Ramp Slope (%)              | 6.3  |  |  |
| Yes                                     | Ramp Width (in)       | 48.0   | Yes  | Ramp XSlope (%)             | 0.1  |  |  |
| N/A                                     | Flare Type LT         | Sloped | N/A  | Flare Type RT               | N/A  |  |  |
| N/A                                     | Flare Slope LT (%)    | 2.9    | N/A  | Flare Slope RT (%)          | 10.8 |  |  |
| N/A                                     | Flare Traversable LT? | No     | N/A  | Flare Traversable RT?       | No   |  |  |
| Yes                                     | Landing Length (in)   | 59.0   | Yes  | DWS Provided?               | Yes  |  |  |
| Yes                                     | Landing Width (in)    | 48.0   | Yes  | DWS Contrast?               | Yes  |  |  |
| Yes                                     | Landing Slope (%)     | 0.7    | Yes  | DWS Length (in)             | 24.0 |  |  |
| Yes                                     | Landing X Slope (%)   | 0.4    | Yes  | DWS Full Width?             | Yes  |  |  |
| N/A                                     | Landing Curb? (Y/N)   | No     | No   | DWS Offset (in)             | 4.0  |  |  |
| N/A                                     | Shared Landing?       | No     |      |                             |      |  |  |
| Yes                                     | Gutter Ponding?       | No     | No   | Gutter Slope (%)            | 5.5  |  |  |
| No                                      | Gutter Lip Ht (in)    | 1.3    | Yes  | Gutter X Slope (%)          | 1.3  |  |  |
| N/A                                     | Painted X Walk1?      | No     | N/A  | Painted X Walk2?            | N/A  |  |  |
|                                         | X Walk 1 Direction    | То Е   |      | X Walk 2 Direction          | N/A  |  |  |
| N/A                                     | X Walk 1 Width (in)   | N/A    | N/A  | X Walk 2 Width (in)         | N/A  |  |  |
|                                         | X Walk 1 Slope (%)    | 2.5    |      | X Walk 2 Slope (%)          | N/A  |  |  |
|                                         | X Walk 1 X Slope (%)  | 0.5    |      | X Walk 2 X Slope (%)        | N/A  |  |  |
| N/A                                     | Ramp inside XWalk1?   | N/A    | N/A  | Ramp inside XWalk2?         | N/A  |  |  |
|                                         | Road Slope (%)        | N/A    | N/A  | Clear Space?                | Yes  |  |  |
|                                         | Road X Slope (%)      | N/A    | N/A  | Clear Space to XWalk (in)   | N/A  |  |  |
| Yes                                     | Any Obstructions?     | No     | Yes  | Storm Grate/Utility Hazard? | No   |  |  |
|                                         | Obstruction Type      |        |      | Storm Grate/Utility Type    |      |  |  |
|                                         |                       | N/A    |      |                             | N/A  |  |  |
|                                         |                       |        | Yes  | Surface Condition? (G/P)    | Good |  |  |
| AND E                                   | SW SW SW SW           |        |      |                             |      |  |  |