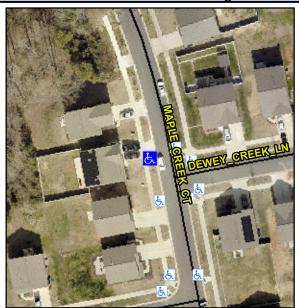

## **Access Compliance Report Public Rights-of-Way** (Curb Ramps)

Intersection ID: 54154 Main Street: DEWEY\_CREEK\_LN Cross Street: MAPLE\_CREEK\_CT Location: NW **Severity Score: Overall Compliance: No ADA ID: EC84347A9C8F** Ramp Type: Perp Initial Pass/Fail: Pass 20

Codes/Mitigation Info/Possible Solution

| Street 1 Name           | MAPLE CREEK CT |
|-------------------------|----------------|
| Stop Condition-Street 2 | None           |
| Street 2 Name           | N/A            |
| Stop Condition-Street 1 | N/A            |