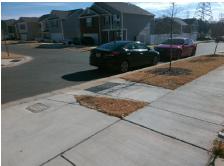

| Total Cost: | \$<br>2600.00 |
|-------------|---------------|
|             |               |

| Field Measurements/Component Compliance |                       |        |      |                             |      |  |  |
|-----------------------------------------|-----------------------|--------|------|-----------------------------|------|--|--|
| Com                                     | pliance Description   | Data   | Comp | oliance Description         | Data |  |  |
| N/A                                     | Ramp Length (in)      | 96.0   | Yes  | Ramp Slope (%)              | 6.3  |  |  |
| Yes                                     | Ramp Width (in)       | 48.0   | Yes  | Ramp XSlope (%)             | 0.1  |  |  |
| N/A                                     | Flare Type LT         | Sloped | N/A  | Flare Type RT               | N/A  |  |  |
| N/A                                     | Flare Slope LT (%)    | 2.9    | N/A  | Flare Slope RT (%)          | 10.8 |  |  |
| N/A                                     | Flare Traversable LT? | No     | N/A  | Flare Traversable RT?       | No   |  |  |
| Yes                                     | Landing Length (in)   | 59.0   | Yes  | DWS Provided?               | Yes  |  |  |
| Yes                                     | Landing Width (in)    | 48.0   | Yes  | DWS Contrast?               | Yes  |  |  |
| Yes                                     | Landing Slope (%)     | 0.7    | Yes  | DWS Length (in)             | 24.0 |  |  |
| Yes                                     | Landing X Slope (%)   | 0.4    | Yes  | DWS Full Width?             | Yes  |  |  |
| N/A                                     | Landing Curb? (Y/N)   | No     | No   | DWS Offset (in)             | 4.0  |  |  |
| N/A                                     | Shared Landing?       | No     |      |                             |      |  |  |
| Yes                                     | Gutter Ponding?       | No     | No   | Gutter Slope (%)            | 5.5  |  |  |
| No                                      | Gutter Lip Ht (in)    | 1.3    | Yes  | Gutter X Slope (%)          | 1.3  |  |  |
| N/A                                     | Painted X Walk1?      | No     | N/A  | Painted X Walk2?            | N/A  |  |  |
|                                         | X Walk 1 Direction    | То Е   |      | X Walk 2 Direction          | N/A  |  |  |
| N/A                                     | X Walk 1 Width (in)   | N/A    | N/A  | X Walk 2 Width (in)         | N/A  |  |  |
|                                         | X Walk 1 Slope (%)    | 2.5    |      | X Walk 2 Slope (%)          | N/A  |  |  |
|                                         | X Walk 1 X Slope (%)  | 0.5    |      | X Walk 2 X Slope (%)        | N/A  |  |  |
| N/A                                     | Ramp inside XWalk1?   | N/A    | N/A  | Ramp inside XWalk2?         | N/A  |  |  |
|                                         | Road Slope (%)        | N/A    | N/A  | Clear Space?                | Yes  |  |  |
|                                         | Road X Slope (%)      | N/A    | N/A  | Clear Space to XWalk (in)   | N/A  |  |  |
| Yes                                     | Any Obstructions?     | No     | Yes  | Storm Grate/Utility Hazard? | No   |  |  |
|                                         | Obstruction Type      |        |      | Storm Grate/Utility Type    |      |  |  |
|                                         |                       | N/A    |      |                             | N/A  |  |  |
|                                         |                       |        | Yes  | Surface Condition? (G/P)    | Good |  |  |
| AND E                                   | SW SW SW SW           |        |      |                             |      |  |  |