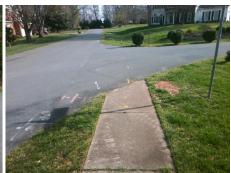

## **Access Compliance Report Public Rights-of-Way** (Curb Ramps)

Main Street: KENSAL\_GREEN\_DR Intersection ID: N/A **Cross Street: ORKNEY\_CT** Location: SW **Overall Compliance: No** ADA ID: EC867B80C978 Ramp Type: Directional1 Initial Pass/Fail: Fail **Severity Score:** 10