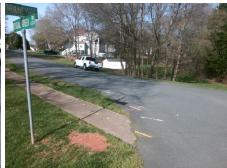

## **Access Compliance Report Public Rights-of-Way** (Curb Ramps)

Main Street: KENSAL\_GREEN\_DR Intersection ID: N/A **Cross Street: ORKNEY\_CT** Location: SW **Overall Compliance: No** ADA ID: EC867B80C978 Ramp Type: Directional1 Initial Pass/Fail: Fail **Severity Score:** 10