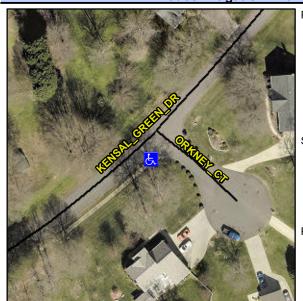

## **Access Compliance Report Public Rights-of-Way** (Curb Ramps)

Main Street: KENSAL\_GREEN\_DR Intersection ID: N/A **Cross Street: ORKNEY\_CT** Location: SW **Overall Compliance: No** ADA ID: EC867B80C978 Ramp Type: Directional1 Initial Pass/Fail: Fail **Severity Score:** 10