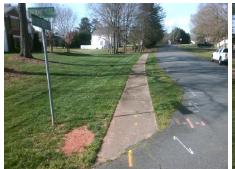

## **Access Compliance Report Public Rights-of-Way** (Curb Ramps)

Main Street: KENSAL\_GREEN\_DR Intersection ID: N/A **Cross Street: ORKNEY\_CT** Location: SW **Overall Compliance: No** ADA ID: EC867B80C978 Ramp Type: Directional1 Initial Pass/Fail: Fail **Severity Score:** 10