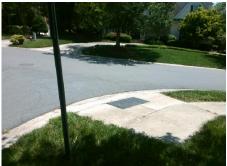

## Field Measurements/Component Compliance

N/A

Yes

No

Street 1 Name Stop Condition-Street 1 Street 2 Name Stop Condition-Street 2 **KALANCHOE DR** None LIRIOPE CT StopSign Possible Solutions: Remove & Replace Curb Ramp With Two New Directional Ramps or Equivalent.