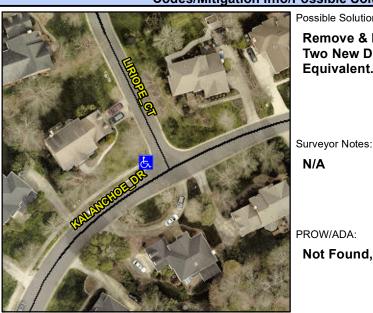

Storm Grate/Utility Type

Surface Condition? (G/P)

Curb Slope (%)

To NE

Intersection ID: 22794 Main Street: KALANCHOE DR **Cross Street: LIRIOPE CT** Location: W **Overall Compliance: No Severity Score:** 25 ADA ID: EC870F68A600 Ramp Type: BlendTrans1 Initial Pass/Fail: Fail