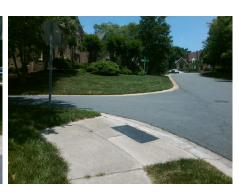

## Field Measurements/Component Compliance

N/A

Yes

No

Street 1 Name Stop Condition-Street 1 Street 2 Name Stop Condition-Street 2 **KALANCHOE DR** None LIRIOPE CT StopSign Possible Solutions: Remove & Replace Curb Ramp With Two New Directional Ramps or Equivalent.