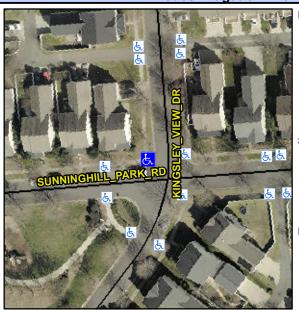

## Access Compliance Report Public Rights-of-Way (Curb Ramps)

Intersection ID: 42456 Main Street: SUNNINGHILL\_PARK\_RD Cross Street: KINGSLEY\_VIEW\_DR Location: NW

ADA ID: EC8D455DD6E0 Ramp Type: PerpDiag Initial Pass/Fail: Fail Overall Compliance: No Severity Score: 58.75

## Field Measurements/Component Compliance

Street 1 Name
Stop Condition-Street 2
Street 2 Name
Stop Condition-Street 1

SUNNINGHILL PARK RD StopSign KINGSLEY VIEW DR None Possible Solutions:

Remove & Replace Curb Ramp With Two New Directional Ramps or Equivalent.