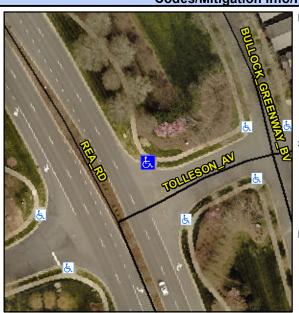

## **Access Compliance Report Public Rights-of-Way** (Curb Ramps)

Intersection ID: 42493 Main Street: REA RD **Cross Street: TOLLESON AV** Location: NE Initial Pass/Fail: Fail **Overall Compliance: No Severity Score:** 12.5 **ADA ID: EC8DE12C0848** Ramp Type: Perp

## Field Measurements/Component Compliance

Compliance Description

Data

**TOLLESON AV** Street 1 Name Stop Condition-Street 2 StopSign N/A Street 2 Name Stop Condition-Street 1 N/A Possible Solutions: Remove & Replace Entire Ramp. Surveyor Notes: N/A PROW/ADA: R304.2.2