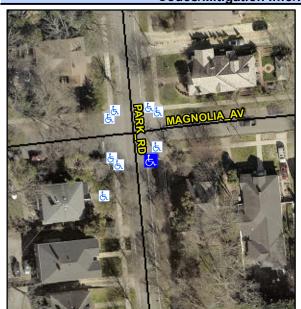

N/A

Main Street: MAGNOLIA AV Cross Street: PARK RD Intersection ID: 15074 Location: SE Initial Pass/Fail: Fail **Overall Compliance: No** ADA ID: EC8FC6EE4A30 Ramp Type: Combination1 **Severity Score:** 37.5

Street 1 Name StopSign PARK RD Stop Condition-Street 1 Street 2 Name N/A Stop Condition-Street 2 N/A Possible Solutions: Compliance Description N/A Remove & Replace Entire Ramp. Yes No Yes N/A Yes Surveyor Notes: N/A N/A N/A N/A N/A N/A PROW/ADA: N/A R304.5.3, R304.3.2 N/A N/A N/A N/A N/A N/A