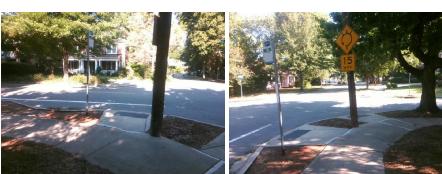

N/A

Main Street: MAGNOLIA AV Cross Street: PARK RD Intersection ID: 15074 Location: SE Initial Pass/Fail: Fail **Overall Compliance: No** ADA ID: EC8FC6EE4A30 Ramp Type: Combination1 **Severity Score:** 37.5

Street 1 Name StopSign PARK RD Stop Condition-Street 1 Street 2 Name N/A Stop Condition-Street 2 N/A Possible Solutions: Compliance Description N/A Remove & Replace Entire Ramp. Yes No Yes N/A Yes Surveyor Notes: N/A N/A N/A N/A N/A N/A PROW/ADA: N/A R304.5.3, R304.3.2 N/A N/A N/A N/A N/A N/A