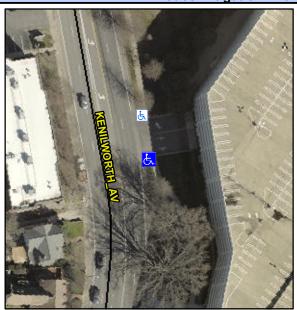

## Access Compliance Report Public Rights-of-Way (Curb Ramps)

Intersection ID: 10029454 Main Street: KENILWORTH\_AV Cross Street: N/A Location: SE

ADA ID: EC97DFF7B876 Ramp Type: PerpDiag Initial Pass/Fail: Fail Overall Compliance: No Severity Score: 37.5

## Field Measurements/Component Compliance

Street 1 Name
Stop Condition-Street 2
Street 2 Name
Stop Condition-Street 1

ENTRANCE StopSign KENILWORTH AV None Possible Solutions:

Remove & Replace Curb Ramp With Two New Directional Ramps or Equivalent.