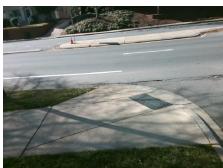

## Field Measurements/Component Compliance

Street 1 Name
Stop Condition-Street 2
Street 2 Name
Stop Condition-Street 1

ENTRANCE StopSign KENILWORTH AV None Possible Solutions:

Remove & Replace Curb Ramp With Two New Directional Ramps or Equivalent.

Surveyor Notes:

N/A

PROW/ADA:

Not Found, R304.2.2, R304.5.3

Total Cost: \$ 3200.00

| Compliance Description E |                       | Data  | Compliance Description |                             | Data |
|--------------------------|-----------------------|-------|------------------------|-----------------------------|------|
| N/A                      | Ramp Length (in)      | 110.0 | No                     | Ramp Slope (%)              | 8.8  |
| Yes                      | Ramp Width (in)       | 49.0  | No                     | Ramp XSlope (%)             | 11.2 |
| N/A                      | Flare Type LT         | N/A   | N/A                    | Flare Type RT               | N/A  |
| N/A                      | Flare Slope LT (%)    | N/A   | N/A                    | Flare Slope RT (%)          | N/A  |
| N/A                      | Flare Traversable LT? | N/A   | N/A                    | Flare Traversable RT?       | N/A  |
| N/A                      | Landing Length (in)   | N/A   | N/A                    | DWS Provided?               | N/A  |
| N/A                      | Landing Width (in)    | N/A   | N/A                    | DWS Contrast?               | N/A  |
| N/A                      | Landing Slope (%)     | N/A   | N/A                    | DWS Length (in)             | N/A  |
| N/A                      | Landing X Slope (%)   | N/A   | N/A                    | DWS Full Width?             | N/A  |
| N/A                      | Landing Curb? (Y/N)   | N/A   | N/A                    | DWS Offset (in)             | N/A  |
| N/A                      | Shared Landing?       | N/A   |                        |                             |      |
| N/A                      | Gutter Ponding?       | N/A   | N/A                    | Gutter Slope (%)            | N/A  |
| N/A                      | Gutter Lip Ht (in)    | N/A   | N/A                    | Gutter X Slope (%)          | N/A  |
| N/A                      | Painted X Walk1?      | No    | N/A                    | Painted X Walk2?            | No   |
|                          | X Walk 1 Direction    | To N  |                        | X Walk 2 Direction          | To W |
| N/A                      | X Walk 1 Width (in)   | N/A   | N/A                    | X Walk 2 Width (in)         | N/A  |
|                          | X Walk 1 Slope (%)    | 3.7   |                        | X Walk 2 Slope (%)          | 1.9  |
|                          | X Walk 1 X Slope (%)  | 8.4   |                        | X Walk 2 X Slope (%)        | 5.2  |
| N/A                      | Ramp inside XWalk1?   | N/A   | N/A                    | Ramp inside XWalk2?         | N/A  |
|                          | Road Slope (%)        | 8.6   | N/A                    | Clear Space?                | N/A  |
|                          | Road X Slope (%)      | 1.1   | N/A                    | Clear Space to XWalk (in)   | N/A  |
| N/A                      | Any Obstructions?     | N/A   | N/A                    | Storm Grate/Utility Hazard? | N/A  |
|                          | Obstruction Type      |       | l                      | Storm Grate/Utility Type    |      |
|                          |                       | N/A   |                        |                             | N/A  |
|                          |                       |       | Yes                    | Surface Condition? (G/P)    | Good |