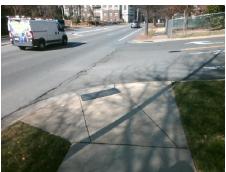

## Field Measurements/Component Compliance

Street 1 Name
Stop Condition-Street 2
Street 2 Name
Stop Condition-Street 1

ENTRANCE StopSign KENILWORTH AV None Possible Solutions:

Remove & Replace Curb Ramp With Two New Directional Ramps or Equivalent.

Surveyor Notes:

N/A

PROW/ADA:

Not Found, R304.2.2, R304.5.3

Total Cost: \$ 3200.00

| Compliance Description E |                       | Data  | Compliance Description |                             | Data |
|--------------------------|-----------------------|-------|------------------------|-----------------------------|------|
| N/A                      | Ramp Length (in)      | 110.0 | No                     | Ramp Slope (%)              | 8.8  |
| Yes                      | Ramp Width (in)       | 49.0  | No                     | Ramp XSlope (%)             | 11.2 |
| N/A                      | Flare Type LT         | N/A   | N/A                    | Flare Type RT               | N/A  |
| N/A                      | Flare Slope LT (%)    | N/A   | N/A                    | Flare Slope RT (%)          | N/A  |
| N/A                      | Flare Traversable LT? | N/A   | N/A                    | Flare Traversable RT?       | N/A  |
| N/A                      | Landing Length (in)   | N/A   | N/A                    | DWS Provided?               | N/A  |
| N/A                      | Landing Width (in)    | N/A   | N/A                    | DWS Contrast?               | N/A  |
| N/A                      | Landing Slope (%)     | N/A   | N/A                    | DWS Length (in)             | N/A  |
| N/A                      | Landing X Slope (%)   | N/A   | N/A                    | DWS Full Width?             | N/A  |
| N/A                      | Landing Curb? (Y/N)   | N/A   | N/A                    | DWS Offset (in)             | N/A  |
| N/A                      | Shared Landing?       | N/A   |                        |                             |      |
| N/A                      | Gutter Ponding?       | N/A   | N/A                    | Gutter Slope (%)            | N/A  |
| N/A                      | Gutter Lip Ht (in)    | N/A   | N/A                    | Gutter X Slope (%)          | N/A  |
| N/A                      | Painted X Walk1?      | No    | N/A                    | Painted X Walk2?            | No   |
|                          | X Walk 1 Direction    | To N  |                        | X Walk 2 Direction          | To W |
| N/A                      | X Walk 1 Width (in)   | N/A   | N/A                    | X Walk 2 Width (in)         | N/A  |
|                          | X Walk 1 Slope (%)    | 3.7   |                        | X Walk 2 Slope (%)          | 1.9  |
|                          | X Walk 1 X Slope (%)  | 8.4   |                        | X Walk 2 X Slope (%)        | 5.2  |
| N/A                      | Ramp inside XWalk1?   | N/A   | N/A                    | Ramp inside XWalk2?         | N/A  |
|                          | Road Slope (%)        | 8.6   | N/A                    | Clear Space?                | N/A  |
|                          | Road X Slope (%)      | 1.1   | N/A                    | Clear Space to XWalk (in)   | N/A  |
| N/A                      | Any Obstructions?     | N/A   | N/A                    | Storm Grate/Utility Hazard? | N/A  |
|                          | Obstruction Type      |       | l                      | Storm Grate/Utility Type    |      |
|                          |                       | N/A   |                        |                             | N/A  |
|                          |                       |       | Yes                    | Surface Condition? (G/P)    | Good |