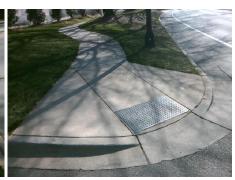

## Field Measurements/Component Compliance

Street 1 Name
Stop Condition-Street 2
Street 2 Name
Stop Condition-Street 1

ENTRANCE StopSign KENILWORTH AV None Possible Solutions:

Remove & Replace Curb Ramp With Two New Directional Ramps or Equivalent.

Surveyor Notes:

N/A

PROW/ADA:

Not Found, R304.2.2, R304.5.3

Total Cost: \$ 3200.00

| Compliance Description E |                       | Data  | Compliance Description |                             | Data |
|--------------------------|-----------------------|-------|------------------------|-----------------------------|------|
| N/A                      | Ramp Length (in)      | 110.0 | No                     | Ramp Slope (%)              | 8.8  |
| Yes                      | Ramp Width (in)       | 49.0  | No                     | Ramp XSlope (%)             | 11.2 |
| N/A                      | Flare Type LT         | N/A   | N/A                    | Flare Type RT               | N/A  |
| N/A                      | Flare Slope LT (%)    | N/A   | N/A                    | Flare Slope RT (%)          | N/A  |
| N/A                      | Flare Traversable LT? | N/A   | N/A                    | Flare Traversable RT?       | N/A  |
| N/A                      | Landing Length (in)   | N/A   | N/A                    | DWS Provided?               | N/A  |
| N/A                      | Landing Width (in)    | N/A   | N/A                    | DWS Contrast?               | N/A  |
| N/A                      | Landing Slope (%)     | N/A   | N/A                    | DWS Length (in)             | N/A  |
| N/A                      | Landing X Slope (%)   | N/A   | N/A                    | DWS Full Width?             | N/A  |
| N/A                      | Landing Curb? (Y/N)   | N/A   | N/A                    | DWS Offset (in)             | N/A  |
| N/A                      | Shared Landing?       | N/A   |                        |                             |      |
| N/A                      | Gutter Ponding?       | N/A   | N/A                    | Gutter Slope (%)            | N/A  |
| N/A                      | Gutter Lip Ht (in)    | N/A   | N/A                    | Gutter X Slope (%)          | N/A  |
| N/A                      | Painted X Walk1?      | No    | N/A                    | Painted X Walk2?            | No   |
|                          | X Walk 1 Direction    | To N  |                        | X Walk 2 Direction          | To W |
| N/A                      | X Walk 1 Width (in)   | N/A   | N/A                    | X Walk 2 Width (in)         | N/A  |
|                          | X Walk 1 Slope (%)    | 3.7   |                        | X Walk 2 Slope (%)          | 1.9  |
|                          | X Walk 1 X Slope (%)  | 8.4   |                        | X Walk 2 X Slope (%)        | 5.2  |
| N/A                      | Ramp inside XWalk1?   | N/A   | N/A                    | Ramp inside XWalk2?         | N/A  |
|                          | Road Slope (%)        | 8.6   | N/A                    | Clear Space?                | N/A  |
|                          | Road X Slope (%)      | 1.1   | N/A                    | Clear Space to XWalk (in)   | N/A  |
| N/A                      | Any Obstructions?     | N/A   | N/A                    | Storm Grate/Utility Hazard? | N/A  |
|                          | Obstruction Type      |       | l                      | Storm Grate/Utility Type    |      |
|                          |                       | N/A   |                        |                             | N/A  |
|                          |                       |       | Yes                    | Surface Condition? (G/P)    | Good |