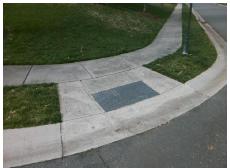

Surveyor Notes:

N/A

PROW/ADA:

Not Found, R304.2.2, R304.5.3

Total Cost: \$ 3200.00

Compliance Description Data Compliance Description Data No N/A Ramp Length (in) 47.0 Ramp Slope (%) 8.5 No Yes Ramp Width (in) 48.0 Ramp XSlope (%) 2.1 N/A N/A Flare Type LT N/A Flare Type RT N/A N/A N/A N/A Flare Slope RT (%) N/A Flare Slope LT (%) N/A Flare Traversable LT? N/A N/A Flare Traversable RT? N/A N/A N/A N/A DWS Provided? N/A Landing Length (in) N/A Landing Width (in) N/A N/A **DWS Contrast?** N/A N/A N/A Landing Slope (%) N/A DWS Length (in) N/A N/A Landing X Slope (%) N/A N/A DWS Full Width? N/A N/A Landing Curb? (Y/N) N/A N/A DWS Offset (in) N/A N/A N/A Shared Landing? N/A Gutter Ponding? N/A N/A Gutter Slope (%) N/A N/A Gutter Lip Ht (in) N/A N/A Gutter X Slope (%) N/A N/A Painted X Walk1? No N/A Painted X Walk2? No X Walk 1 Direction To SW X Walk 2 Direction To SE N/A N/A X Walk 1 Width (in) N/A X Walk 2 Width (in) N/A X Walk 1 Slope (%) 3.5 X Walk 2 Slope (%) 1.6 X Walk 1 X Slope (%) 1.5 X Walk 2 X Slope (%) 4.5 N/A N/A N/A Ramp inside XWalk2? N/A Ramp inside XWalk1? Road Slope (%) 1.4 N/A Clear Space? N/A N/A Road X Slope (%) 3.5 Clear Space to XWalk (in) N/A N/A N/A N/A Any Obstructions? Storm Grate/Utility Hazard? N/A **Obstruction Type** Storm Grate/Utility Type N/A N/A Yes Surface Condition? (G/P) Good