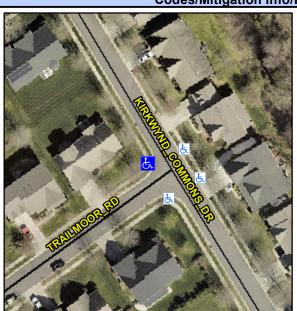

## Access Compliance Report Public Rights-of-Way (Curb Ramps)

Intersection ID: N/A Main Street: KIRKWYND\_COMMONS\_DR Cross Street: TRAILMOOR\_RD Location: NW

ADA ID: EC992E2AE648 Ramp Type: PerpDiag Initial Pass/Fail: Fail Overall Compliance: No Severity Score: 13.75

## Field Measurements/Component Compliance

Street 1 Name
Stop Condition-Street 2
Street 2 Name
Stop Condition-Street 1

TRAILMOOR RD StopSign KIRKWYND COMMONS DR None Possible Solutions:

Remove & Replace Curb Ramp With Two New Directional Ramps or Equivalent.