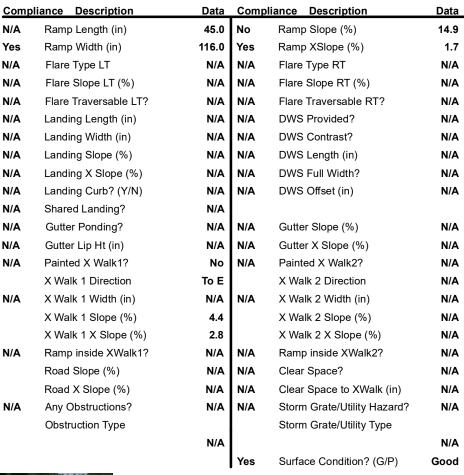

## Field Measurements/Component Compliance

Street 1 Name

COMMUNITY HOUSE RD
Stop Condition-Street 2

None
Street 2 Name

N/A
Stop Condition-Street 1

N/A

| 11.00               | Possible Solutions:           |
|---------------------|-------------------------------|
|                     | Remove & Replace Entire Ramp. |
| 1                   |                               |
| No. of Street       |                               |
|                     |                               |
|                     |                               |
|                     | Surveyor Notes:               |
| がに対                 | N/A                           |
|                     | NA                            |
| 0.0                 |                               |
| 1                   |                               |
| 1                   | PROW/ADA:                     |
| 6                   | R304.2.2                      |
| THE PERSON NAMED IN |                               |
| To the last         |                               |
|                     |                               |
|                     |                               |
|                     |                               |
|                     |                               |