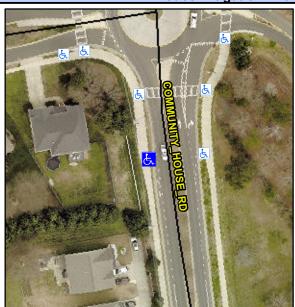

## Access Compliance Report Public Rights-of-Way (Curb Ramps)

Intersection ID: 10023889 Main Street: COMMUNITY\_HOUSE\_RD Cross Street: N/A Location: SW

ADA ID: EC9A6C0E5D22 Ramp Type: Perp Initial Pass/Fail: Fail Overall Compliance: No Severity Score: 25

## Field Measurements/Component Compliance

Street 1 Name

COMMUNITY HOUSE RD
Stop Condition-Street 2

None
Street 2 Name

N/A
Stop Condition-Street 1

N/A

| 11.00               | Possible Solutions:           |
|---------------------|-------------------------------|
|                     | Remove & Replace Entire Ramp. |
| 1                   |                               |
| No. of Street       |                               |
|                     |                               |
|                     |                               |
|                     | Surveyor Notes:               |
| がに対                 | N/A                           |
|                     | NA                            |
| 0.0                 |                               |
| 1                   |                               |
| 1                   | PROW/ADA:                     |
| 6                   | R304.2.2                      |
| THE PERSON NAMED IN |                               |
| To the last         |                               |
|                     |                               |
|                     |                               |
|                     |                               |
|                     |                               |