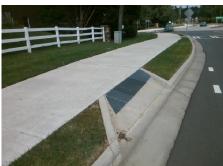

## Field Measurements/Component Compliance

Street 1 Name

COMMUNITY HOUSE RD
Stop Condition-Street 2

None
Street 2 Name

N/A
Stop Condition-Street 1

N/A

| 11.00               | Possible Solutions:           |
|---------------------|-------------------------------|
|                     | Remove & Replace Entire Ramp. |
| 1                   |                               |
| No. of Street       |                               |
|                     |                               |
|                     |                               |
|                     | Surveyor Notes:               |
| がに対                 | N/A                           |
|                     | NA                            |
| 0.0                 |                               |
| 1                   |                               |
| 1                   | PROW/ADA:                     |
| 6                   | R304.2.2                      |
| THE PERSON NAMED IN |                               |
| To the last         |                               |
|                     |                               |
|                     |                               |
|                     |                               |
|                     |                               |