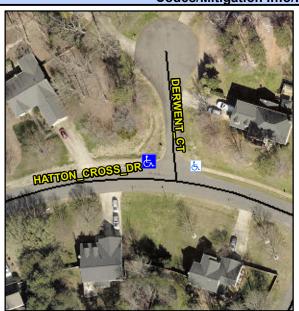

## Access Compliance Report Public Rights-of-Way (Curb Ramps)

Intersection ID: N/AMain Street:HATTON\_CROSS\_DRCross Street:DERWENT\_CTLocation:NWADA ID: ECA9076B8359Ramp Type:Directional1Initial Pass/Fail:FailOverall Compliance:NoSeverity Score:1.25

## Field Measurements/Component Compliance

Street 1 Name

DERWENT CT
Stop Condition-Street 1
StopSign
Street 2 Name
N/A
Stop Condition-Street 2
N/A

Possible Solutions:

Remove & Replace Entire Ramp.

Surveyor Notes: