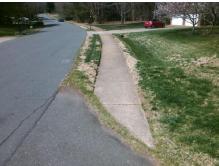

## Field Measurements/Component Compliance

Street 1 Name

DERWENT CT
Stop Condition-Street 1
StopSign
Street 2 Name
N/A
Stop Condition-Street 2
N/A

Possible Solutions:

Remove & Replace Entire Ramp.

Surveyor Notes:

N/A

PROW/ADA:

R304.5.3

| Compl | iance Description     | Data | Compl | iance Description           | Data |
|-------|-----------------------|------|-------|-----------------------------|------|
| N/A   | Ramp Length (in)      | 48.0 | N/A   | Grade Break?                | N/A  |
| Yes   | Ramp Width (in)       | 48.0 | N/A   | Grade Break Slope (%)       | 0.0  |
| Yes   | Ramp Slope (%)        | 3.9  | N/A   | Grade Break XSlope (%)      | 0.0  |
| No    | Ramp XSlope (%)       | 2.3  |       |                             |      |
| N/A   | Flare Type LT         | N/A  | N/A   | Flare Type RT               | N/A  |
| N/A   | Flare Slope LT (%)    | N/A  | N/A   | Flare Slope RT (%)          | 0.0  |
| N/A   | Flare Traversable LT? | N/A  | N/A   | Flare Traversable RT?       | N/A  |
| N/A   | Landing Length (in)   | 0.0  | N/A   | DWS Provided?               | N/A  |
| N/A   | Landing Width (in)    | 0.0  | N/A   | DWS Contrast?               | N/A  |
| N/A   | Landing Slope (%)     | 0.0  | N/A   | DWS Length (in)             | N/A  |
| N/A   | Landing X Slope (%)   | 0.0  | N/A   | DWS Full Width?             | N/A  |
| N/A   | Landing Curb? (Y/N)   | N/A  | N/A   | DWS Offset LT (in)          | N/A  |
| N/A   | Shared Landing?       | N/A  | N/A   | DWS Offset RT (in)          | N/A  |
| N/A   | Gutter Ponding?       | 0.0  | N/A   | Gutter Slope (%)            | N/A  |
| N/A   | Gutter Lip Ht (in)    | 0.0  | N/A   | Gutter X Slope (%)          | N/A  |
| N/A   | Painted X Walk1?      | No   |       | Road Slope (%)              | 5.2  |
|       | X Walk 1 Direction    | То Е |       | Road X Slope (%)            | 1.7  |
|       | X Walk 1 Width (in)   | N/A  |       | Clear Space?                | N/A  |
|       | X Walk 1 Slope (%)    | 5.2  | N/A   | Clear Space to XWalk (in)   | N/A  |
|       | X Walk 1 X Slope (%)  | 1.7  | N/A   | Storm Grate/Utility Hazard? | N/A  |
| N/A   | Ramp inside XWalk1?   | N/A  |       | Storm Grate/Utility Type    |      |
| N/A   | Any Obstructions?     | N/A  |       |                             | N/A  |
|       | Obstruction Type      |      | Yes   | Surface Condition? (G/P)    | Good |
|       |                       | N/A  | N/A   | Curb Slope (%)              | 8.2  |
|       |                       |      |       |                             |      |