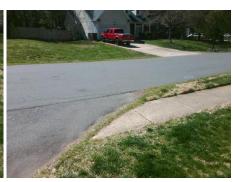

## Field Measurements/Component Compliance

Street 1 Name

DERWENT CT
Stop Condition-Street 1
StopSign
Street 2 Name
N/A
Stop Condition-Street 2
N/A

Possible Solutions:

Remove & Replace Entire Ramp.

Surveyor Notes:

N/A

PROW/ADA:

R304.5.3

| Compl | iance Description     | Data | Compl | iance Description           | Data |
|-------|-----------------------|------|-------|-----------------------------|------|
| N/A   | Ramp Length (in)      | 48.0 | N/A   | Grade Break?                | N/A  |
| Yes   | Ramp Width (in)       | 48.0 | N/A   | Grade Break Slope (%)       | 0.0  |
| Yes   | Ramp Slope (%)        | 3.9  | N/A   | Grade Break XSlope (%)      | 0.0  |
| No    | Ramp XSlope (%)       | 2.3  |       |                             |      |
| N/A   | Flare Type LT         | N/A  | N/A   | Flare Type RT               | N/A  |
| N/A   | Flare Slope LT (%)    | N/A  | N/A   | Flare Slope RT (%)          | 0.0  |
| N/A   | Flare Traversable LT? | N/A  | N/A   | Flare Traversable RT?       | N/A  |
| N/A   | Landing Length (in)   | 0.0  | N/A   | DWS Provided?               | N/A  |
| N/A   | Landing Width (in)    | 0.0  | N/A   | DWS Contrast?               | N/A  |
| N/A   | Landing Slope (%)     | 0.0  | N/A   | DWS Length (in)             | N/A  |
| N/A   | Landing X Slope (%)   | 0.0  | N/A   | DWS Full Width?             | N/A  |
| N/A   | Landing Curb? (Y/N)   | N/A  | N/A   | DWS Offset LT (in)          | N/A  |
| N/A   | Shared Landing?       | N/A  | N/A   | DWS Offset RT (in)          | N/A  |
| N/A   | Gutter Ponding?       | 0.0  | N/A   | Gutter Slope (%)            | N/A  |
| N/A   | Gutter Lip Ht (in)    | 0.0  | N/A   | Gutter X Slope (%)          | N/A  |
| N/A   | Painted X Walk1?      | No   |       | Road Slope (%)              | 5.2  |
|       | X Walk 1 Direction    | То Е |       | Road X Slope (%)            | 1.7  |
|       | X Walk 1 Width (in)   | N/A  |       | Clear Space?                | N/A  |
|       | X Walk 1 Slope (%)    | 5.2  | N/A   | Clear Space to XWalk (in)   | N/A  |
|       | X Walk 1 X Slope (%)  | 1.7  | N/A   | Storm Grate/Utility Hazard? | N/A  |
| N/A   | Ramp inside XWalk1?   | N/A  |       | Storm Grate/Utility Type    |      |
| N/A   | Any Obstructions?     | N/A  |       |                             | N/A  |
|       | Obstruction Type      |      | Yes   | Surface Condition? (G/P)    | Good |
|       |                       | N/A  | N/A   | Curb Slope (%)              | 8.2  |
|       |                       |      |       |                             |      |