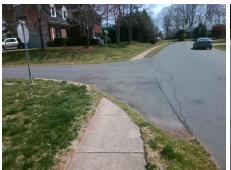

## Field Measurements/Component Compliance

Street 1 Name

DERWENT CT
Stop Condition-Street 1
StopSign
Street 2 Name
N/A
Stop Condition-Street 2
N/A

Possible Solutions:

Remove & Replace Entire Ramp.

Surveyor Notes:

N/A

PROW/ADA:

R304.5.3

| Compl | iance Description     | Data | Compl | iance Description           | Data |
|-------|-----------------------|------|-------|-----------------------------|------|
| N/A   | Ramp Length (in)      | 48.0 | N/A   | Grade Break?                | N/A  |
| Yes   | Ramp Width (in)       | 48.0 | N/A   | Grade Break Slope (%)       | 0.0  |
| Yes   | Ramp Slope (%)        | 3.9  | N/A   | Grade Break XSlope (%)      | 0.0  |
| No    | Ramp XSlope (%)       | 2.3  |       |                             |      |
| N/A   | Flare Type LT         | N/A  | N/A   | Flare Type RT               | N/A  |
| N/A   | Flare Slope LT (%)    | N/A  | N/A   | Flare Slope RT (%)          | 0.0  |
| N/A   | Flare Traversable LT? | N/A  | N/A   | Flare Traversable RT?       | N/A  |
| N/A   | Landing Length (in)   | 0.0  | N/A   | DWS Provided?               | N/A  |
| N/A   | Landing Width (in)    | 0.0  | N/A   | DWS Contrast?               | N/A  |
| N/A   | Landing Slope (%)     | 0.0  | N/A   | DWS Length (in)             | N/A  |
| N/A   | Landing X Slope (%)   | 0.0  | N/A   | DWS Full Width?             | N/A  |
| N/A   | Landing Curb? (Y/N)   | N/A  | N/A   | DWS Offset LT (in)          | N/A  |
| N/A   | Shared Landing?       | N/A  | N/A   | DWS Offset RT (in)          | N/A  |
| N/A   | Gutter Ponding?       | 0.0  | N/A   | Gutter Slope (%)            | N/A  |
| N/A   | Gutter Lip Ht (in)    | 0.0  | N/A   | Gutter X Slope (%)          | N/A  |
| N/A   | Painted X Walk1?      | No   |       | Road Slope (%)              | 5.2  |
|       | X Walk 1 Direction    | То Е |       | Road X Slope (%)            | 1.7  |
|       | X Walk 1 Width (in)   | N/A  |       | Clear Space?                | N/A  |
|       | X Walk 1 Slope (%)    | 5.2  | N/A   | Clear Space to XWalk (in)   | N/A  |
|       | X Walk 1 X Slope (%)  | 1.7  | N/A   | Storm Grate/Utility Hazard? | N/A  |
| N/A   | Ramp inside XWalk1?   | N/A  |       | Storm Grate/Utility Type    |      |
| N/A   | Any Obstructions?     | N/A  |       |                             | N/A  |
|       | Obstruction Type      |      | Yes   | Surface Condition? (G/P)    | Good |
|       |                       | N/A  | N/A   | Curb Slope (%)              | 8.2  |
|       |                       |      |       |                             |      |