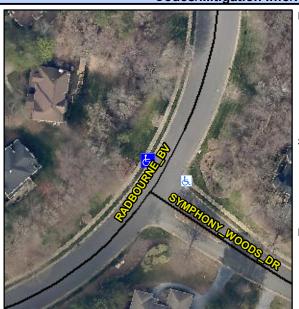

## **Access Compliance Report Public Rights-of-Way** (Curb Ramps)

Intersection ID: 4250 Main Street: RADBOURNE BV Cross Street: SYMPHONY WOODS DR Location: Ν ADA ID: ECA9F5C0A193 Ramp Type: Perp Initial Pass/Fail: Fail **Overall Compliance: No** Severity Score: 13.75

## Field Measurements/Component Compliance

**RADBOURNE BV** Street 1 Name Stop Condition-Street 2 None N/A Street 2 Name Stop Condition-Street 1 N/A Possible Solutions: Remove & Replace Entire Ramp. Surveyor Notes: N/A PROW/ADA: R304.2.2