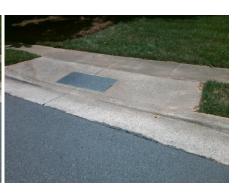

## Field Measurements/Component Compliance

**RADBOURNE BV** Street 1 Name Stop Condition-Street 2 None N/A Street 2 Name Stop Condition-Street 1 N/A Possible Solutions: Remove & Replace Entire Ramp. Surveyor Notes: N/A PROW/ADA: R304.2.2

1850.00

Compliance Description <u>Data</u> Compliance Description Data No N/A Ramp Length (in) 48.0 Ramp Slope (%) 11.7 Ramp XSlope (%) Yes Ramp Width (in) 48.0 Yes 2.9 N/A N/A Flare Type LT N/A Flare Type RT N/A N/A N/A N/A Flare Slope RT (%) N/A Flare Slope LT (%) N/A Flare Traversable LT? N/A N/A Flare Traversable RT? N/A N/A N/A N/A **DWS Provided?** N/A Landing Length (in) N/A Landing Width (in) N/A N/A **DWS Contrast?** N/A N/A N/A Landing Slope (%) N/A DWS Length (in) N/A N/A Landing X Slope (%) N/A N/A DWS Full Width? N/A N/A Landing Curb? (Y/N) N/A N/A DWS Offset (in) N/A N/A N/A Shared Landing? N/A **Gutter Ponding?** N/A N/A Gutter Slope (%) N/A N/A Gutter Lip Ht (in) N/A N/A Gutter X Slope (%) N/A N/A Painted X Walk1? No N/A Painted X Walk2? N/A X Walk 1 Direction To SE X Walk 2 Direction N/A N/A N/A X Walk 1 Width (in) N/A X Walk 2 Width (in) N/A X Walk 1 Slope (%) 5.2 X Walk 2 Slope (%) N/A X Walk 2 X Slope (%) X Walk 1 X Slope (%) 3.6 N/A N/A N/A N/A Ramp inside XWalk2? Ramp inside XWalk1? N/A Road Slope (%) N/A N/A Clear Space? N/A Road X Slope (%) N/A N/A Clear Space to XWalk (in) N/A N/A N/A Any Obstructions? N/A Storm Grate/Utility Hazard? N/A **Obstruction Type** Storm Grate/Utility Type N/A N/A

Yes

Surface Condition? (G/P)

Good

Total Cost: