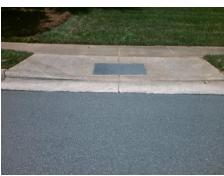

## Field Measurements/Component Compliance

**RADBOURNE BV** Street 1 Name Stop Condition-Street 2 None N/A Street 2 Name Stop Condition-Street 1 N/A Possible Solutions: Remove & Replace Entire Ramp. Surveyor Notes: N/A PROW/ADA: R304.2.2

1850.00

Compliance Description <u>Data</u> Compliance Description Data No N/A Ramp Length (in) 48.0 Ramp Slope (%) 11.7 Ramp XSlope (%) Yes Ramp Width (in) 48.0 Yes 2.9 N/A N/A Flare Type LT N/A Flare Type RT N/A N/A N/A N/A Flare Slope RT (%) N/A Flare Slope LT (%) N/A Flare Traversable LT? N/A N/A Flare Traversable RT? N/A N/A N/A N/A **DWS Provided?** N/A Landing Length (in) N/A Landing Width (in) N/A N/A **DWS Contrast?** N/A N/A N/A Landing Slope (%) N/A DWS Length (in) N/A N/A Landing X Slope (%) N/A N/A DWS Full Width? N/A N/A Landing Curb? (Y/N) N/A N/A DWS Offset (in) N/A N/A N/A Shared Landing? N/A **Gutter Ponding?** N/A N/A Gutter Slope (%) N/A N/A Gutter Lip Ht (in) N/A N/A Gutter X Slope (%) N/A N/A Painted X Walk1? No N/A Painted X Walk2? N/A X Walk 1 Direction To SE X Walk 2 Direction N/A N/A N/A X Walk 1 Width (in) N/A X Walk 2 Width (in) N/A X Walk 1 Slope (%) 5.2 X Walk 2 Slope (%) N/A X Walk 2 X Slope (%) X Walk 1 X Slope (%) 3.6 N/A N/A N/A N/A Ramp inside XWalk2? Ramp inside XWalk1? N/A Road Slope (%) N/A N/A Clear Space? N/A Road X Slope (%) N/A N/A Clear Space to XWalk (in) N/A N/A N/A Any Obstructions? N/A Storm Grate/Utility Hazard? N/A **Obstruction Type** Storm Grate/Utility Type N/A N/A

Yes

Surface Condition? (G/P)

Good

Total Cost: