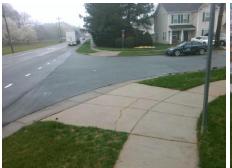

## Access Compliance Report Public Rights-of-Way (Curb Ramps)

Intersection ID: 6839 Main Street: BELMEADE\_DR Cross Street: BELMEADE\_GREEN\_DR Location: W

ADA ID: ECAA93CDFAAC Ramp Type: Perp Initial Pass/Fail: Fail Overall Compliance: No Severity Score: 31.25