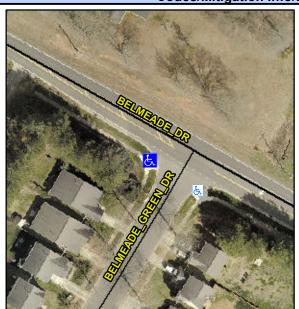

## Access Compliance Report Public Rights-of-Way (Curb Ramps)

Intersection ID: 6839 Main Street: BELMEADE\_DR Cross Street: BELMEADE\_GREEN\_DR Location: W

ADA ID: ECAA93CDFAAC Ramp Type: Perp Initial Pass/Fail: Fail Overall Compliance: No Severity Score: 31.25