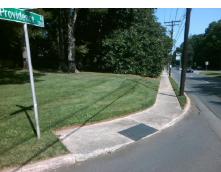

## **Access Compliance Report Public Rights-of-Way** (Curb Ramps)

Intersection ID: 17577 Main Street: HARRIS RD **Cross Street: PROVIDENCE RD** Location: NW ADA ID: ECB01F7C028C Ramp Type: PerpDiag Initial Pass/Fail: Fail **Overall Compliance: No Severity Score:** 37.5

## Field Measurements/Component Compliance

Street 1 Name Stop Condition-Street 2 Street 2 Name Stop Condition-Street 1

**HARRIS RD** StopSign **PROVIDENCE RD** None

Remove & Replace Curb Ramp With **Two New Directional Ramps or** Equivalent.