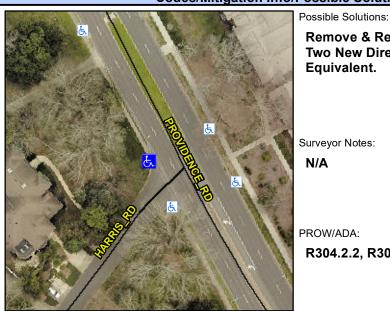

## **Access Compliance Report Public Rights-of-Way** (Curb Ramps)

Intersection ID: 17577 Main Street: HARRIS RD **Cross Street: PROVIDENCE RD** Location: NW ADA ID: ECB01F7C028C Ramp Type: PerpDiag Initial Pass/Fail: Fail **Overall Compliance: No Severity Score:** 37.5

## Field Measurements/Component Compliance

Street 1 Name Stop Condition-Street 2 Street 2 Name Stop Condition-Street 1

**HARRIS RD** StopSign **PROVIDENCE RD** None

Remove & Replace Curb Ramp With **Two New Directional Ramps or** Equivalent.

Surveyor Notes:

N/A

PROW/ADA:

Total Cost:

R304.2.2, R304.5.3

3200.00

| Compl | iance Description     | Data  | Compl | iance | Description             | Data  |
|-------|-----------------------|-------|-------|-------|-------------------------|-------|
| N/A   | Ramp Length (in)      | 56.0  | No    | Ramp  | Slope (%)               | 9.0   |
| Yes   | Ramp Width (in)       | 48.0  | No    | Ramp  | XSlope (%)              | 7.6   |
| N/A   | Flare Type LT         | N/A   | N/A   | Flare | Type RT                 | N/A   |
| N/A   | Flare Slope LT (%)    | N/A   | N/A   | Flare | Slope RT (%)            | N/A   |
| N/A   | Flare Traversable LT? | N/A   | N/A   | Flare | Traversable RT?         | N/A   |
| N/A   | Landing Length (in)   | N/A   | N/A   | DWS   | Provided?               | N/A   |
| N/A   | Landing Width (in)    | N/A   | N/A   | DWS   | Contrast?               | N/A   |
| N/A   | Landing Slope (%)     | N/A   | N/A   | DWS   | Length (in)             | N/A   |
| N/A   | Landing X Slope (%)   | N/A   | N/A   | DWS   | Full Width?             | N/A   |
| N/A   | Landing Curb? (Y/N)   | N/A   | N/A   | DWS   | Offset (in)             | N/A   |
| N/A   | Shared Landing?       | N/A   |       |       |                         |       |
| N/A   | Gutter Ponding?       | N/A   | N/A   | Gutte | r Slope (%)             | N/A   |
| N/A   | Gutter Lip Ht (in)    | N/A   | N/A   | Gutte | r X Slope (%)           | N/A   |
| N/A   | Painted X Walk1?      | No    | N/A   | Paint | ed X Walk2?             | No    |
|       | X Walk 1 Direction    | To SE |       | X Wa  | lk 2 Direction          | To NE |
| N/A   | X Walk 1 Width (in)   | N/A   | N/A   | X Wa  | lk 2 Width (in)         | N/A   |
|       | X Walk 1 Slope (%)    | 4.7   |       | X Wa  | lk 2 Slope (%)          | 1.5   |
|       | X Walk 1 X Slope (%)  | 4.7   |       | X Wa  | lk 2 X Slope (%)        | 5.3   |
| N/A   | Ramp inside XWalk1?   | N/A   | N/A   | Ramp  | inside XWalk2?          | N/A   |
|       | Road Slope (%)        | 8.0   | N/A   | Clear | Space?                  | N/A   |
|       | Road X Slope (%)      | 1.8   | N/A   | Clear | Space to XWalk (in)     | N/A   |
| N/A   | Any Obstructions?     | N/A   | N/A   | Storm | n Grate/Utility Hazard? | N/A   |
|       | Obstruction Type      |       |       | Storm | Grate/Utility Type      |       |
|       |                       | N/A   |       |       |                         | N/A   |
|       |                       |       | Yes   | Surfa | ce Condition? (G/P)     | Good  |