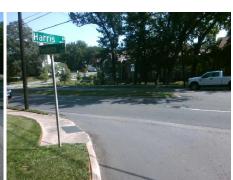

## **Access Compliance Report Public Rights-of-Way** (Curb Ramps)

Intersection ID: 17577 Main Street: HARRIS RD **Cross Street: PROVIDENCE RD** Location: NW ADA ID: ECB01F7C028C Ramp Type: PerpDiag Initial Pass/Fail: Fail **Overall Compliance: No Severity Score:** 37.5

## Field Measurements/Component Compliance

Street 1 Name Stop Condition-Street 2 Street 2 Name Stop Condition-Street 1

**HARRIS RD** StopSign **PROVIDENCE RD** None

Remove & Replace Curb Ramp With **Two New Directional Ramps or** Equivalent.