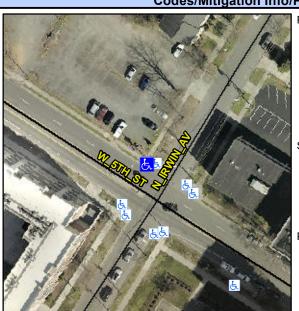

## Access Compliance Report Public Rights-of-Way (Curb Ramps)

Intersection ID: 11256 Main Street: N\_IRWIN\_AV Cross Street: W\_5TH\_ST Location: N

ADA ID: ECB11A116BA2 Ramp Type: Perp Initial Pass/Fail: Fail Overall Compliance: No Severity Score: 33.75

## Codes/Mitigation Info/Possible Solution

Street 1 Name W 5TH ST
Stop Condition-Street 2 None
Street 2 Name N/A
Stop Condition-Street 1 N/A

| Remove & Replace Entire Ramp. |
|-------------------------------|
|                               |
|                               |
|                               |
|                               |
|                               |
|                               |
| Surveyor Notes:               |
| N/A                           |
|                               |
|                               |
|                               |
| PROW/ADA:                     |
| Not Found, R304.5.1, R304.5.3 |
|                               |
|                               |
|                               |
|                               |
|                               |
|                               |
|                               |