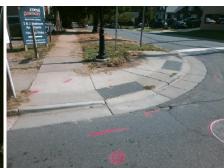

## Access Compliance Report Public Rights-of-Way (Curb Ramps)

Intersection ID: 11256 Main Street: N\_IRWIN\_AV Cross Street: W\_5TH\_ST Location: N

ADA ID: ECB11A116BA2 Ramp Type: Perp Initial Pass/Fail: Fail Overall Compliance: No Severity Score: 33.75

| : 3 |  |
|-----|--|
|     |  |
|     |  |
|     |  |

Total Cost:

1850.00

| Field Measurements/Component Compliance |                       |       |      |        |                       |      |  |  |
|-----------------------------------------|-----------------------|-------|------|--------|-----------------------|------|--|--|
| Comp                                    | liance Description    | Data  | Comp | liance | Description           | Data |  |  |
| N/A                                     | Ramp Length (in)      | 84.0  | Yes  | Ramp   | Slope (%)             | 6.7  |  |  |
| No                                      | Ramp Width (in)       | 36.0  | No   | Ramp   | XSlope (%)            | 7.7  |  |  |
| N/A                                     | Flare Type LT         | N/A   | N/A  | Flare  | Type RT               | N/A  |  |  |
| N/A                                     | Flare Slope LT (%)    | N/A   | N/A  | Flare  | Slope RT (%)          | N/A  |  |  |
| N/A                                     | Flare Traversable LT? | N/A   | N/A  | Flare  | Traversable RT?       | N/A  |  |  |
| N/A                                     | Landing Length (in)   | N/A   | N/A  | DWS    | Provided?             | N/A  |  |  |
| N/A                                     | Landing Width (in)    | N/A   | N/A  | DWS    | Contrast?             | N/A  |  |  |
| N/A                                     | Landing Slope (%)     | N/A   | N/A  | DWS    | Length (in)           | N/A  |  |  |
| N/A                                     | Landing X Slope (%)   | N/A   | N/A  | DWS    | Full Width?           | N/A  |  |  |
| N/A                                     | Landing Curb? (Y/N)   | N/A   | N/A  | DWS    | Offset (in)           | N/A  |  |  |
| N/A                                     | Shared Landing?       | N/A   |      |        |                       |      |  |  |
| N/A                                     | Gutter Ponding?       | N/A   | N/A  | Gutte  | r Slope (%)           | N/A  |  |  |
| N/A                                     | Gutter Lip Ht (in)    | N/A   | N/A  | Gutte  | r X Slope (%)         | N/A  |  |  |
| N/A                                     | Painted X Walk1?      | No    | N/A  | Paint  | ed X Walk2?           | N/A  |  |  |
|                                         | X Walk 1 Direction    | To SW |      | X Wa   | lk 2 Direction        | N/A  |  |  |
| N/A                                     | X Walk 1 Width (in)   | N/A   | N/A  | X Wa   | lk 2 Width (in)       | N/A  |  |  |
|                                         | X Walk 1 Slope (%)    | 5.2   |      | X Wa   | lk 2 Slope (%)        | N/A  |  |  |
|                                         | X Walk 1 X Slope (%)  | 4.9   |      | X Wa   | lk 2 X Slope (%)      | N/A  |  |  |
| N/A                                     | Ramp inside XWalk1?   | N/A   | N/A  | Ramp   | inside XWalk2?        | N/A  |  |  |
|                                         | Road Slope (%)        | N/A   | N/A  | Clear  | Space?                | N/A  |  |  |
|                                         | Road X Slope (%)      | N/A   | N/A  | Clear  | Space to XWalk (in)   | N/A  |  |  |
| N/A                                     | Any Obstructions?     | N/A   | N/A  | Storm  | Grate/Utility Hazard? | N/A  |  |  |
|                                         | Obstruction Type      |       |      | Storm  | Grate/Utility Type    |      |  |  |
|                                         |                       | N/A   |      |        |                       | N/A  |  |  |
|                                         |                       |       | Yes  | Surfa  | ce Condition? (G/P)   | Good |  |  |
|                                         |                       |       |      |        |                       |      |  |  |