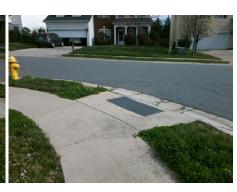

## Access Compliance Report Public Rights-of-Way (Curb Ramps)

N/A

Good

Surface Condition? (G/P)

Intersection ID: 32117 Main Street: DUNDALK\_RD Cross Street: NEWRY\_CT Location: W

ADA ID: ECB50A64FC82 Ramp Type: PerpDiag Initial Pass/Fail: Fail Overall Compliance: No Severity Score: 18.75

## Field Measurements/Component Compliance

Street 1 Name
Stop Condition-Street 2
Street 2 Name
Stop Condition-Street 1

NEWRY CT StopSign DUNDALK RD None Possible Solutions:

Remove & Replace Curb Ramp With Two New Directional Ramps or Equivalent.