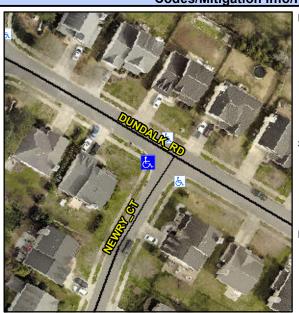

## Access Compliance Report Public Rights-of-Way (Curb Ramps)

N/A

Good

Surface Condition? (G/P)

Intersection ID: 32117 Main Street: DUNDALK\_RD Cross Street: NEWRY\_CT Location: W

ADA ID: ECB50A64FC82 Ramp Type: PerpDiag Initial Pass/Fail: Fail Overall Compliance: No Severity Score: 18.75