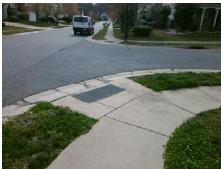

## Access Compliance Report Public Rights-of-Way (Curb Ramps)

N/A

Good

Surface Condition? (G/P)

Intersection ID: 32117 Main Street: DUNDALK\_RD Cross Street: NEWRY\_CT Location: W

ADA ID: ECB50A64FC82 Ramp Type: PerpDiag Initial Pass/Fail: Fail Overall Compliance: No Severity Score: 18.75

## Field Measurements/Component Compliance

Street 1 Name
Stop Condition-Street 2
Street 2 Name
Stop Condition-Street 1

NEWRY CT StopSign DUNDALK RD None Possible Solutions:

Remove & Replace Curb Ramp With Two New Directional Ramps or Equivalent.