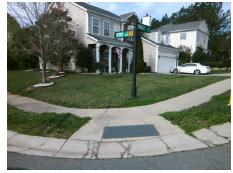

## Access Compliance Report Public Rights-of-Way (Curb Ramps)

N/A

Good

Surface Condition? (G/P)

Intersection ID: 32117 Main Street: DUNDALK\_RD Cross Street: NEWRY\_CT Location: W

ADA ID: ECB50A64FC82 Ramp Type: PerpDiag Initial Pass/Fail: Fail Overall Compliance: No Severity Score: 18.75

## Field Measurements/Component Compliance

Street 1 Name
Stop Condition-Street 2
Street 2 Name
Stop Condition-Street 1

NEWRY CT StopSign DUNDALK RD None Possible Solutions:

Remove & Replace Curb Ramp With Two New Directional Ramps or Equivalent.